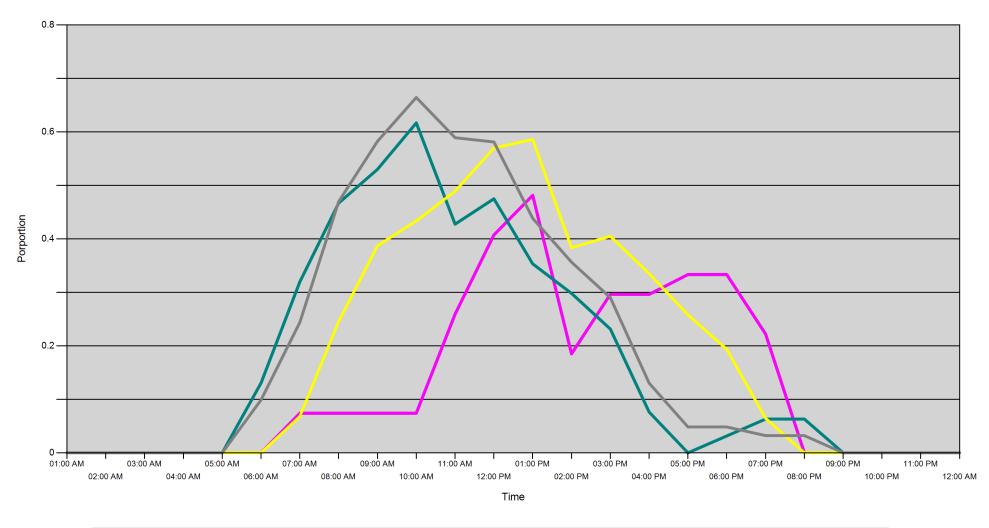

Proportion of each day's fishing by hour

| Area |         | 01:00<br>AM | 02:00<br>AM | 03:00<br>AM | 04:00<br>AM | 05:00<br>AM | 06:00<br>AM | 07:00<br>AM | 08:00<br>AM | 09:00<br>AM | 10:00<br>AM | 11:00<br>AM | 12:00<br>PM | 01:00<br>PM | 02:00<br>PM | 03:00<br>PM | 04:00<br>PM | 05:00<br>PM | 06:00<br>PM | 07:00<br>PM | 08:00<br>PM | 09:00<br>PM | 10:00<br>PM | 11:00<br>PM | 12:00<br>AM |
|------|---------|-------------|-------------|-------------|-------------|-------------|-------------|-------------|-------------|-------------|-------------|-------------|-------------|-------------|-------------|-------------|-------------|-------------|-------------|-------------|-------------|-------------|-------------|-------------|-------------|
| 18D  | Midweek | 0           | 0           | 0           | 0           | 0           | 0           | 0.074       | 0.074       | 0.074       | 0.074       | 0.259       | 0.407       | 0.481       | 0.185       | 0.296       | 0.296       | 0.333       | 0.333       | 0.222       | 0           | 0           | 0           | 0           | 0           |
|      | Weekend | 0           | 0           | 0           | 0           | 0           | 0.131       | 0.32        | 0.467       | 0.53        | 0.617       | 0.428       | 0.475       | 0.353       | 0.298       | 0.232       | 0.076       | 0           | 0.032       | 0.063       | 0.063       | 0           | 0           | 0           | 0           |
| 18B  | Midweek | 0           | 0           | 0           | 0           | 0           | 0           | 0.074       | 0.074       | 0.074       | 0.074       | 0.259       | 0.407       | 0.481       | 0.185       | 0.296       | 0.296       | 0.333       | 0.333       | 0.222       | 0           | 0           | 0           | 0           | 0           |
|      | Weekend | 0           | 0           | 0           | 0           | 0           | 0.131       | 0.32        | 0.467       | 0.53        | 0.617       | 0.428       | 0.475       | 0.353       | 0.298       | 0.232       | 0.076       | 0           | 0.032       | 0.063       | 0.063       | 0           | 0           | 0           | 0           |
| 18A  | Midweek | 0           | 0           | 0           | 0           | 0           | 0           | 0.074       | 0.074       | 0.074       | 0.074       | 0.259       | 0.407       | 0.481       | 0.185       | 0.296       | 0.296       | 0.333       | 0.333       | 0.222       | 0           | 0           | 0           | 0           | 0           |
|      | Weekend | 0           | 0           | 0           | 0           | 0           | 0.131       | 0.32        | 0.467       | 0.53        | 0.617       | 0.428       | 0.475       | 0.353       | 0.298       | 0.232       | 0.076       | 0           | 0.032       | 0.063       | 0.063       | 0           | 0           | 0           | 0           |
| 18E  | Midweek | 0           | 0           | 0           | 0           | 0           | 0           | 0.068       | 0.246       | 0.387       | 0.434       | 0.489       | 0.57        | 0.586       | 0.384       | 0.405       | 0.335       | 0.258       | 0.194       | 0.065       | 0           | 0           | 0           | 0           | 0           |
|      | Weekend | 0           | 0           | 0           | 0           | 0           | 0.099       | 0.244       | 0.47        | 0.583       | 0.665       | 0.589       | 0.581       | 0.438       | 0.357       | 0.29        | 0.13        | 0.048       | 0.048       | 0.032       | 0.032       | 0           | 0           | 0           | 0           |