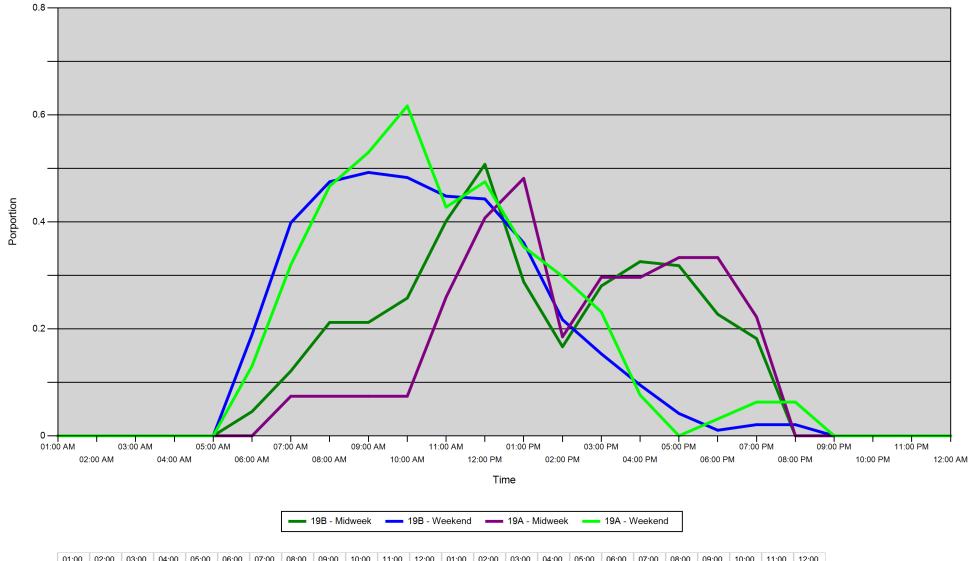

#### Proportion of each day's fishing by hour

| Area |         | 01:00<br>AM | 02:00<br>AM | 03:00<br>AM | 04:00<br>AM | 05:00<br>AM | 06:00<br>AM | 07:00<br>AM | 08:00<br>AM | 09:00<br>AM | 10:00<br>AM | 11:00<br>AM | 12:00<br>PM | 01:00<br>PM | 02:00<br>PM | 03:00<br>PM | 04:00<br>PM | 05:00<br>PM | 06:00<br>PM | 07:00<br>PM | 08:00<br>PM | 09:00<br>PM | 10:00<br>PM | 11:00<br>PM | 12:00<br>AM |
|------|---------|-------------|-------------|-------------|-------------|-------------|-------------|-------------|-------------|-------------|-------------|-------------|-------------|-------------|-------------|-------------|-------------|-------------|-------------|-------------|-------------|-------------|-------------|-------------|-------------|
| 19B  | Midweek | 0           | 0           | 0           | 0           | 0           | 0.045       | 0.121       | 0.212       | 0.212       | 0.258       | 0.402       | 0.508       | 0.288       | 0.167       | 0.28        | 0.326       | 0.318       | 0.227       | 0.182       | 0           | 0           | 0           | 0           | 0           |
|      | Weekend | 0           | 0           | 0           | 0           | 0           | 0.19        | 0.399       | 0.475       | 0.493       | 0.483       | 0.448       | 0.443       | 0.361       | 0.217       | 0.153       | 0.095       | 0.042       | 0.01        | 0.021       | 0.021       | 0           | 0           | 0           | 0           |
| 19A  | Midweek | 0           | 0           | 0           | 0           | 0           | 0           | 0.074       | 0.074       | 0.074       | 0.074       | 0.259       | 0.407       | 0.481       | 0.185       | 0.296       | 0.296       | 0.333       | 0.333       | 0.222       | 0           | 0           | 0           | 0           | 0           |
|      | Weekend | 0           | 0           | 0           | 0           | 0           | 0.131       | 0.32        | 0.467       | 0.53        | 0.617       | 0.428       | 0.475       | 0.353       | 0.298       | 0.232       | 0.076       | 0           | 0.032       | 0.063       | 0.063       | 0           | 0           | 0           | 0           |