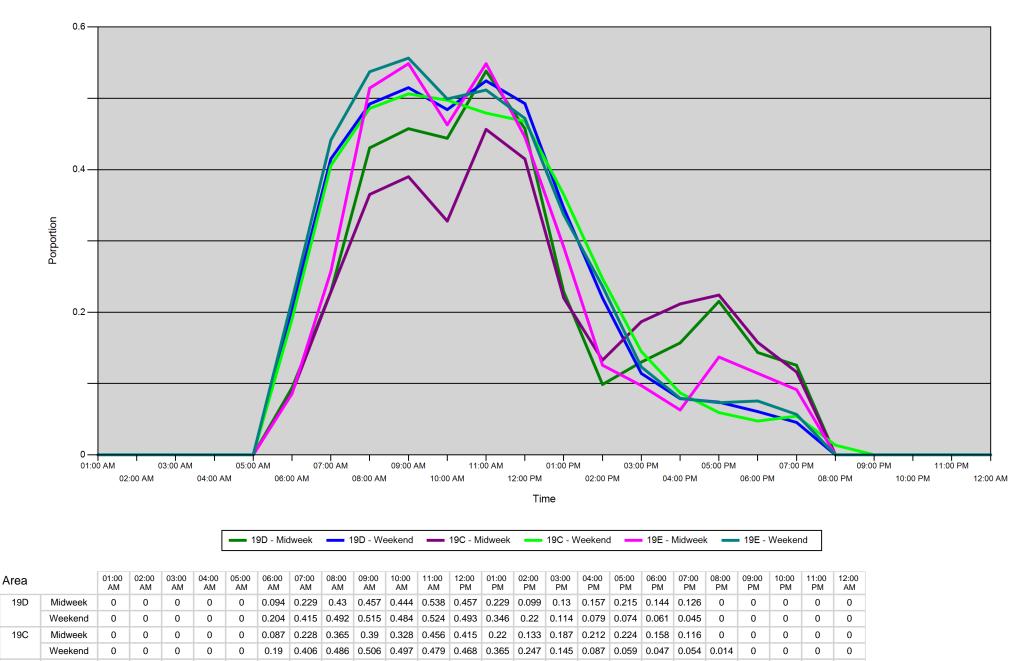

Proportion of each day's fishing by hour

0.086 0.257 0.514 0.549 0.463 0.549 0.446 0.291 0.126 0.097 0.063 0.137 0.114 0.091

 $0.217 \quad 0.441 \quad 0.537 \quad 0.556 \quad 0.499 \quad 0.512 \quad 0.472 \quad 0.337 \quad 0.236 \quad 0.123 \quad 0.079 \quad 0.073 \quad 0.076 \quad 0.057$ 