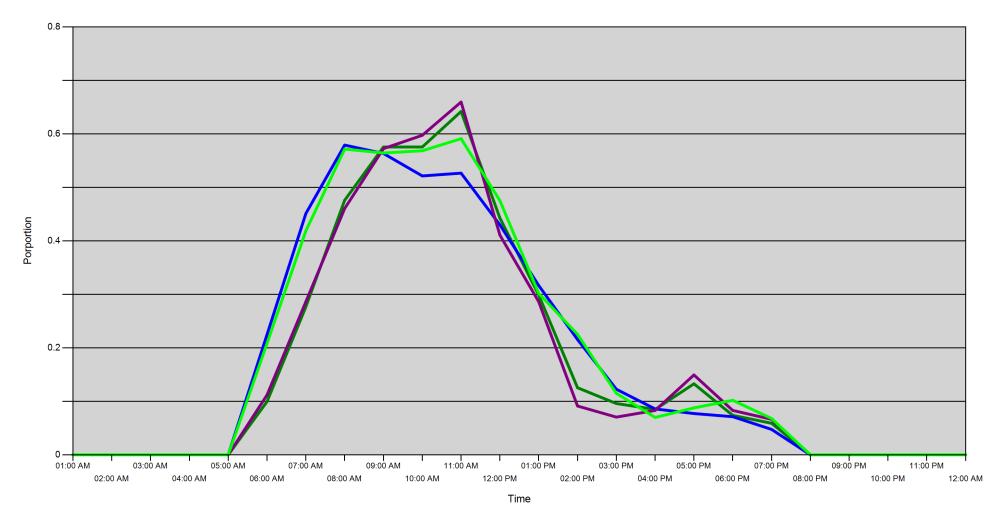

|
| 2018 | Area 20 | 6     | Chinook | 1398                     | 59 %               | 21 %                        | 960                     | 54 %              | 31 %                       | 294                   |

### Guided Proprtions Review

| Data Source      | Year | Month | Area    | Interviews/Angler Days | Guided Proportion |  |  |  |
|------------------|------|-------|---------|------------------------|-------------------|--|--|--|
| Creel Interivews | 2018 | 06    | Area 20 | 297                    | 11 %              |  |  |  |
| iRec Anglers     | 2018 | 06    | Area 20 | 4094                   | 18 %              |  |  |  |
| iRec Responses   | 2018 | 06    | Area 20 | 100                    | 4 %               |  |  |  |

Proportion of each day's fishing by hour



20D - Midweek 20D - Weekend 20C - Midweek 20C - Weekend

| Area |         | 01:00<br>AM | 02:00<br>AM | 03:00<br>AM | 04:00<br>AM | 05:00<br>AM | 06:00<br>AM | 07:00<br>AM | 08:00<br>AM | 09:00<br>AM | 10:00<br>AM | 11:00<br>AM | 12:00<br>PM | 01:00<br>PM | 02:00<br>PM | 03:00<br>PM | 04:00<br>PM | 05:00<br>PM | 06:00<br>PM | 07:00<br>PM | 08:00<br>PM | 09:00<br>PM | 10:00<br>PM | 11:00<br>PM | 12:00<br>AM |
|------|---------|-------------|-------------|-------------|-------------|-------------|-------------|-------------|-------------|-------------|-------------|-------------|-------------|-------------|-------------|-------------|-------------|-------------|-------------|-------------|-------------|-------------|-------------|-------------|-------------|
| 20D  | Midweek | 0