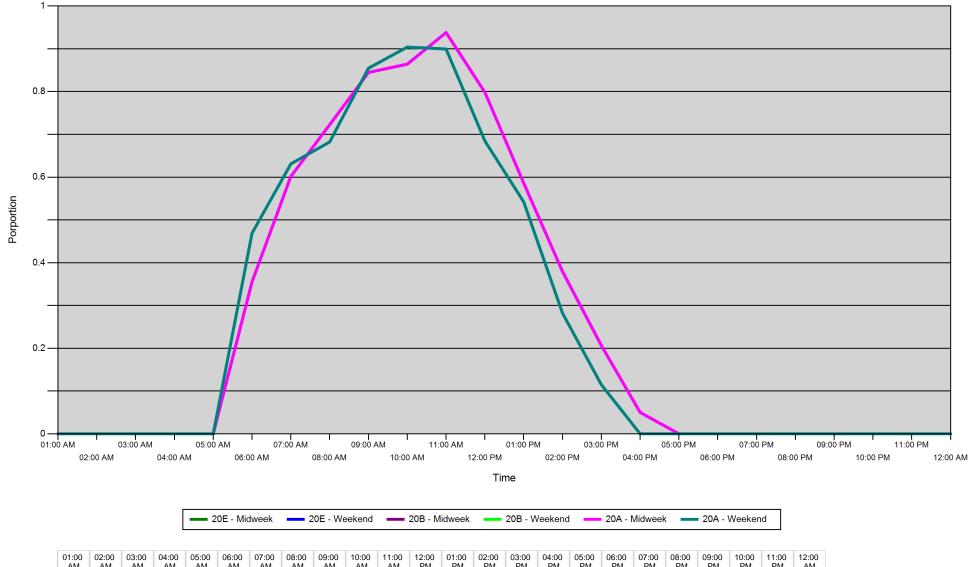

### Proportion of each day's fishing by hour

| Area |         | 01:00<br>AM | 02:00<br>AM | 03:00<br>AM | 04:00<br>AM | 05:00<br>AM | 06:00<br>AM | 07:00<br>AM | 08:00<br>AM | 09:00<br>AM | 10:00<br>AM | 11:00<br>AM | 12:00<br>PM | 01:00<br>PM | 02:00<br>PM | 03:00<br>PM | 04:00<br>PM | 05:00<br>PM | 06:00<br>PM | 07:00<br>PM | 08:00<br>PM | 09:00<br>PM | 10:00<br>PM | 11:00<br>PM | 12:00<br>AM |
|------|---------|-------------|-------------|-------------|-------------|-------------|-------------|-------------|-------------|-------------|-------------|-------------|-------------|-------------|-------------|-------------|-------------|-------------|-------------|-------------|-------------|-------------|-------------|-------------|-------------|
| 20E  | Midweek | 0           | 0           | 0           | 0           | 0           | 0.355       | 0.602       | 0.722       | 0.845       | 0.864       | 0.938       | 0.798       | 0.586       | 0.379       | 0.207       | 0.05        | 0           | 0           | 0           | 0           | 0           | 0           | 0           | 0           |
|      | Weekend | 0           | 0           | 0           | 0           | 0           | 0.469       | 0.631       | 0.682       | 0.855       | 0.904       | 0.899       | 0.685       | 0.542       | 0.282       | 0.115       | 0           | 0           | 0           | 0           | 0           | 0           | 0           | 0           | 0           |
| 20B  | Midweek | 0           | 0           | 0           | 0           | 0           | 0.355       | 0.602       | 0.722       | 0.845       | 0.864       | 0.938       | 0.798       | 0.586       | 0.379       | 0.207       | 0.05        | 0           | 0           | 0           | 0           | 0           | 0           | 0           | 0           |
|      | Weekend | 0           | 0           | 0           | 0           | 0           | 0.469       | 0.631       | 0.682       | 0.855       | 0.904       | 0.899       | 0.685       | 0.542       | 0.282       | 0.115       | 0           | 0           | 0           | 0           | 0           | 0           | 0           | 0           | 0           |
| 20A  | Midweek | 0           | 0           | 0           | 0           | 0           | 0.355       | 0.602       | 0.722       | 0.845       | 0.864       | 0.938       | 0.798       | 0.586       | 0.379       | 0.207       | 0.05        | 0           | 0           | 0           | 0           | 0           | 0           | 0           | 0           |
|      | Weekend | 0           | 0           | 0           | 0           | 0           | 0.469       | 0.631       | 0.682       | 0.855       | 0.904       | 0.899       | 0.685       | 0.542       | 0.282       | 0.115       | 0           | 0           | 0           | 0           | 0           | 0           | 0           | 0           | 0           |