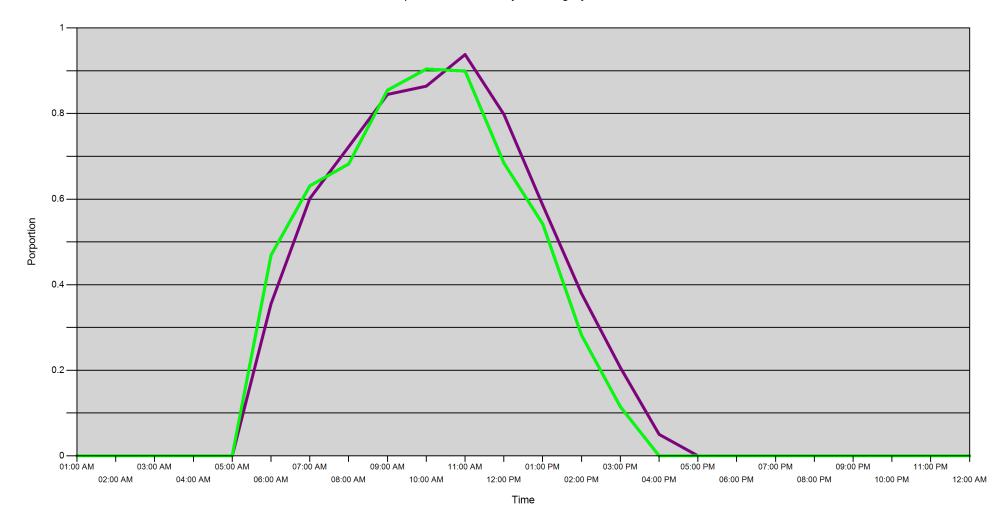

**—** 21A - Midweek **——** 21A - Weekend **——** 21B - Midweek **——** 21B - Weekend

| Area |         | 01:00<br>AM | 02:00<br>AM | 03:00<br>AM | 04:00<br>AM | 05:00<br>AM | 06:00<br>AM | 07:00<br>AM | 08:00<br>AM | 09:00<br>AM | 10:00<br>AM | 11:00<br>AM | 12:00<br>PM | 01:00<br>PM | 02:00<br>PM | 03:00<br>PM | 04:00<br>PM | 05:00<br>PM | 06:00<br>PM | 07:00<br>PM | 08:00<br>PM | 09:00<br>PM | 10:00<br>PM | 11:00<br>PM | 12:00<br>AM |
|------|---------|-------------|-------------|-------------|-------------|-------------|-------------|-------------|-------------|-------------|-------------|-------------|-------------|-------------|-------------|-------------|-------------|-------------|-------------|-------------|-------------|-------------|-------------|-------------|-------------|
| 21A  | Midweek | 0           | 0           | 0           | 0           | 0           | 0.355       | 0.602       | 0.722       | 0.845       | 0.864       | 0.938       | 0.798       | 0.586       | 0.379       | 0.207       | 0.05        | 0           | 0           | 0           | 0           | 0           | 0           | 0           | 0           |
|      | Weekend | 0           | 0           | 0           | 0           | 0           | 0.469       | 0.631       | 0.682       | 0.855       | 0.904       | 0.899       | 0.685       | 0.542       | 0.282       | 0.115       | 0           | 0           | 0           | 0           | 0           | 0           | 0           | 0           | 0           |
| 21B  | Midweek | 0           | 0           | 0           | 0           | 0           | 0.355       | 0.602       | 0.722       | 0.845       | 0.864       | 0.938       | 0.798       | 0.586       | 0.379       | 0.207       | 0.05        | 0           | 0           | 0           | 0           | 0           | 0           | 0           | 0           |
|      | Weekend | 0           | 0           | 0           | 0           | 0           | 0.469       | 0.631       | 0.682       | 0.855       | 0.904       | 0.899       | 0.685       | 0.542       | 0.282       | 0.115       | 0           | 0           | 0           | 0           | 0           | 0           | 0           | 0           | 0           |