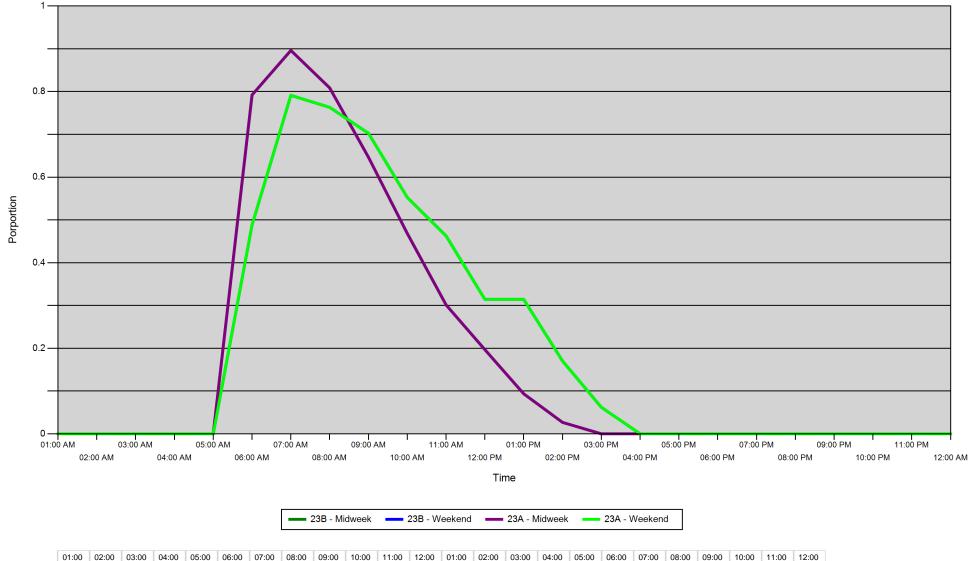

#### Proportion of each day's fishing by hour

| Area |         | 01:00<br>AM | 02:00<br>AM | 03:00<br>AM | 04:00<br>AM | 05:00<br>AM | 06:00<br>AM | 07:00<br>AM | 08:00<br>AM | 09:00<br>AM | 10:00<br>AM | 11:00<br>AM | 12:00<br>PM | 01:00<br>PM | 02:00<br>PM | 03:00<br>PM | 04:00<br>PM | 05:00<br>PM | 06:00<br>PM | 07:00<br>PM | 08:00<br>PM | 09:00<br>PM | 10:00<br>PM | 11:00<br>PM | 12:00<br>AM |
|------|---------|-------------|-------------|-------------|-------------|-------------|-------------|-------------|-------------|-------------|-------------|-------------|-------------|-------------|-------------|-------------|-------------|-------------|-------------|-------------|-------------|-------------|-------------|-------------|-------------|
| 23B  | Midweek | 0           | 0           | 0           | 0           | 0           | 0.792       | 0.896       | 0.809       | 0.646       | 0.468       | 0.301       | 0.197       | 0.094       | 0.027       | 0           | 0           | 0           | 0           | 0           | 0           | 0           | 0           | 0           | 0           |
|      | Weekend | 0           | 0           | 0           | 0           | 0           | 0.488       | 0.791       | 0.763       | 0.703       | 0.553       | 0.463       | 0.314       | 0.314       | 0.17        | 0.062       | 0           | 0           | 0           | 0           | 0           | 0           | 0           | 0           | 0           |
| 23A  | Midweek | 0           | 0           | 0           | 0           | 0           | 0.792       | 0.896       | 0.809       | 0.646       | 0.468       | 0.301       | 0.197       | 0.094       | 0.027       | 0           | 0           | 0           | 0           | 0           | 0           | 0           | 0           | 0           | 0           |
|      | Weekend | 0           | 0           | 0           | 0           | 0           | 0.488       | 0.791       | 0.763       | 0.703       | 0.553       | 0.463       | 0.314       | 0.314       | 0.17        | 0.062       | 0           | 0           | 0           | 0           | 0           | 0           | 0           | 0           | 0           |