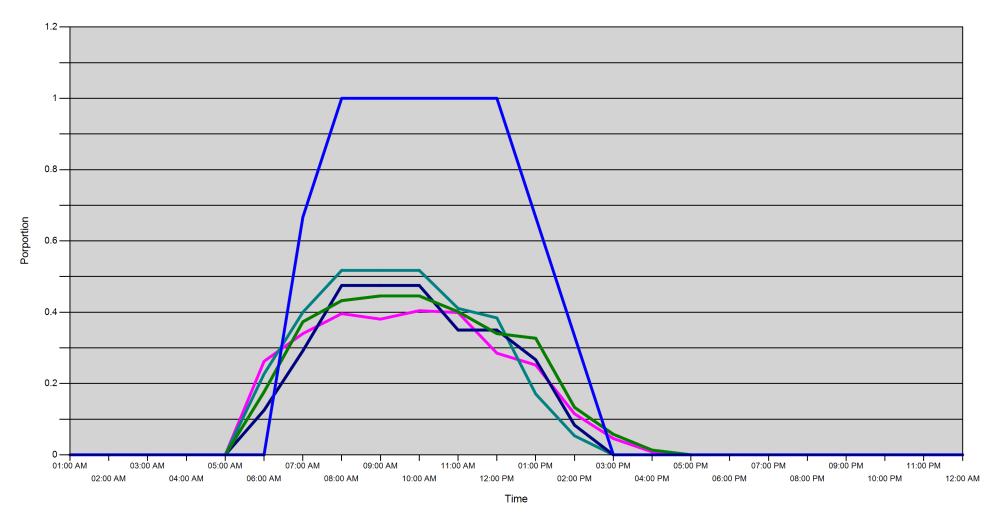

Proportion of each day's fishing by hour

| F    | 24D - Mie | dweek       | ;           | 24D - W     | /eekend     | _           | 24E - M     | lidweek     | _           | 24E - V     | /eekend     |             | 241 - 1     | Midweek     |             | 24I - W     | Veekend     |             | 24J - N     | lidweek     | _           | 24J - V     | /eekenc     | -           | 24K - M     | idweek 🗕 | <b>–</b> 24K - W | /eek |
|------|-----------|-------------|-------------|-------------|-------------|-------------|-------------|-------------|-------------|-------------|-------------|-------------|-------------|-------------|-------------|-------------|-------------|-------------|-------------|-------------|-------------|-------------|-------------|-------------|-------------|----------|------------------|------|
| Area |           | 01:00<br>AM | 02:00<br>AM | 03:00<br>AM | 04:00<br>AM | 05:00<br>AM | 06:00<br>AM | 07:00<br>AM | 08:00<br>AM | 09:00<br>AM | 10:00<br>AM | 11:00<br>AM | 12:00<br>PM | 01:00<br>PM | 02:00<br>PM | 03:00<br>PM | 04:00<br>PM | 05:00<br>PM | 06:00<br>PM | 07:00<br>PM | 08:00<br>PM | 09:00<br>PM | 10:00<br>PM | 11:00<br>PM | 12:00<br>AM |          |                  |      |
| 24D  | Midweek   | 0           | 0           | 0           | 0           | 0           | 0.176       | 0.373       | 0.433       | 0.446       | 0.446       | 0.401       | 0.34        | 0.327       | 0.133       | 0.058       | 0.013       | 0           | 0           | 0           | 0           | 0           | 0           | 0           | 0           |          |                  |      |
|      | Weekend   | 0           | 0           | 0           | 0           | 0           | 0.125       | 0.292       | 0.475       | 0.475       | 0.475       | 0.35        | 0.35        | 0.267       | 0.083       | 0           | 0           | 0           | 0           | 0           | 0           | 0           | 0           | 0           | 0           |          |                  |      |
| 24E  | Midweek   | 0           | 0           | 0           | 0           | 0           | 0.176       | 0.373       | 0.433       | 0.446       | 0.446       | 0.401       | 0.34        | 0.327       | 0.133       | 0.058       | 0.013       | 0           | 0           | 0           | 0           | 0           | 0           | 0           | 0           |          |                  |      |
|      | Weekend   | 0           | 0           | 0           | 0           | 0           | 0.125       | 0.292       | 0.475       | 0.475       | 0.475       | 0.35        | 0.35        | 0.267       | 0.083       | 0           | 0           | 0           | 0           | 0           | 0           | 0           | 0           | 0           | 0           |          |                  |      |
| 241  | Midweek   | 0           | 0           | 0           | 0           | 0           | 0.262       | 0.34        | 0.396       | 0.381       | 0.404       | 0.399       | 0.285       | 0.252       | 0.115       | 0.046       | 0.008       | 0           | 0           | 0           | 0           | 0           | 0           | 0           | 0           |          |                  |      |
|      | Weekend   | 0           | 0           | 0           | 0           | 0           | 0.227       | 0.4         | 0.517       | 0.517       | 0.517       | 0.411       | 0.384       | 0.171       | 0.053       | 0           | 0           | 0           | 0           | 0           | 0           | 0           | 0           | 0           | 0           |          |                  |      |
| 24J  | Midweek   | 0           | 0           | 0           | 0           | 0           | 0.176       | 0.373       | 0.433       | 0.446       | 0.446       | 0.401       | 0.34        | 0.327       | 0.133       | 0.058       | 0.013       | 0           | 0           | 0           | 0           | 0           | 0           | 0           | 0           |          |                  |      |
|      | Weekend   | 0           | 0           | 0           | 0           | 0           | 0.125       | 0.292       | 0.475       | 0.475       | 0.475       | 0.35        | 0.35        | 0.267       | 0.083       | 0           | 0           | 0           | 0           | 0           | 0           | 0           | 0           | 0           | 0           |          |                  |      |
| 24K  | Midweek   | 0           | 0           | 0           | 0           | 0           | 0.176       | 0.373       | 0.433       | 0.446       | 0.446       | 0.401       | 0.34        | 0.327       | 0.133       | 0.058       | 0.013       | 0           | 0           | 0           | 0           | 0           | 0           | 0           | 0           |          |                  |      |
|      | Weekend   | 0           | 0           | 0           | 0           | 0           | 0.125       | 0.292       | 0.475       | 0.475       | 0.475       | 0.35        | 0.35        | 0.267       | 0.083       | 0           | 0           | 0           | 0           | 0           | 0           | 0           | 0           | 0           | 0           |          |                  |      |

| Area |         | 01:00<br>AM | 02:00<br>AM | 03:00<br>AM | 04:00<br>AM | 05:00<br>AM | 06:00<br>AM | 07:00<br>AM | 08:00<br>AM | 09:00<br>AM | 10:00<br>AM | 11:00<br>AM | 12:00<br>PM | 01:00<br>PM | 02:00<br>PM | 03:00<br>PM | 04:00<br>PM | 05:00<br>PM | 06:00<br>PM | 07:00<br>PM | 08:00<br>PM | 09:00<br>PM | 10:00<br>PM | 11:00<br>PM | 12:00<br>AM |
|------|---------|-------------|-------------|-------------|-------------|-------------|-------------|-------------|-------------|-------------|-------------|-------------|-------------|-------------|-------------|-------------|-------------|-------------|-------------|-------------|-------------|-------------|-------------|-------------|-------------|
| 24L  | Midweek | 0           | 0           | 0           | 0           | 0           | 0.176       | 0.373       | 0.433       | 0.446       | 0.446       | 0.401       | 0.34        | 0.327       | 0.133       | 0.058       | 0.013       | 0           | 0           | 0           | 0           | 0           | 0           | 0           | 0           |
|      | Weekend | 0           | 0           | 0           | 0           | 0           | 0           | 0.667       | 1           | 1           | 1           | 1           | 1           | 0.667       | 0.333       | 0           | 0           | 0           | 0           | 0           | 0           | 0           | 0           | 0           | 0           |
| 24M  | Midweek | 0           | 0           | 0           | 0           | 0           | 0.176       | 0.373       | 0.433       | 0.446       | 0.446       | 0.401       | 0.34        | 0.327       | 0.133       | 0.058       | 0.013       | 0           | 0           | 0           | 0           | 0           | 0           | 0           | 0           |
|      | Weekend | 0           | 0           | 0           | 0           | 0           | 0           | 0.667       | 1           | 1           | 1           | 1           | 1           | 0.667       | 0.333       | 0           | 0           | 0           | 0           | 0           | 0           | 0           | 0           | 0           | 0           |
| 24N  | Midweek | 0           | 0           | 0           | 0           | 0           | 0.176       | 0.373       | 0.433       | 0.446       | 0.446       | 0.401       | 0.34        | 0.327       | 0.133       | 0.058       | 0.013       | 0           | 0           | 0           | 0           | 0           | 0           | 0           | 0           |
|      | Weekend | 0           | 0           | 0           | 0           | 0           | 0           | 0.667       | 1           | 1           | 1           | 1           | 1           | 0.667       | 0.333       | 0           | 0           | 0           | 0           | 0           | 0           | 0           | 0           | 0           | 0           |
| 240  | Midweek | 0           | 0           | 0           | 0           | 0           | 0.176       | 0.373       | 0.433       | 0.446       | 0.446       | 0.401       | 0.34        | 0.327       | 0.133       | 0.058       | 0.013       | 0           | 0           | 0           | 0           | 0           | 0           | 0           | 0           |
|      | Weekend | 0           | 0           | 0           | 0           | 0           | 0           | 0.667       | 1           | 1           | 1           | 1           | 1           | 0.667       | 0.333       | 0           | 0           | 0           | 0           | 0           | 0           | 0           | 0           | 0           | 0           |