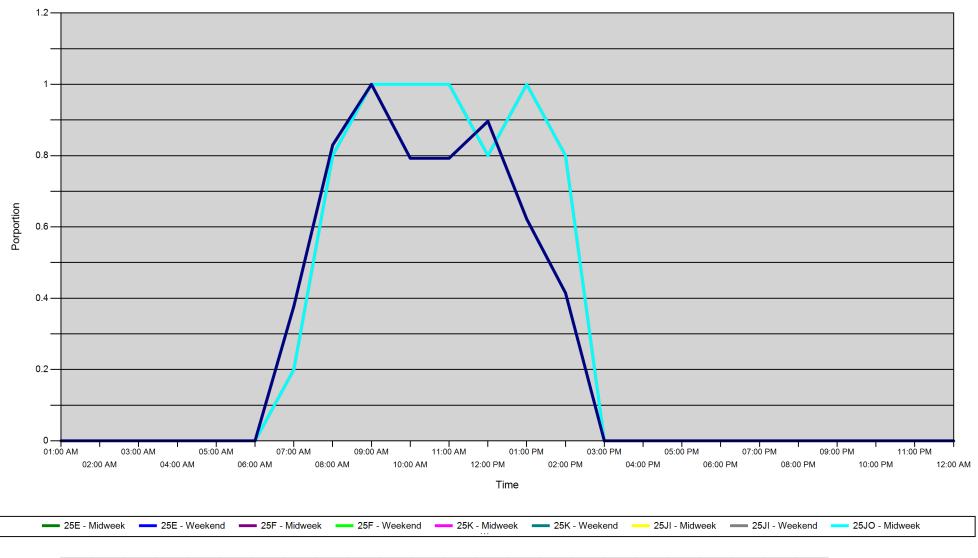

#### Proportion of each day's fishing by hour

| Area |         | 01:00<br>AM | 02:00<br>AM | 03:00<br>AM | 04:00<br>AM | 05:00<br>AM | 06:00<br>AM | 07:00<br>AM | 08:00<br>AM | 09:00<br>AM | 10:00<br>AM | 11:00<br>AM | 12:00<br>PM | 01:00<br>PM | 02:00<br>PM | 03:00<br>PM | 04:00<br>PM | 05:00<br>PM | 06:00<br>PM | 07:00<br>PM | 08:00<br>PM | 09:00<br>PM | 10:00<br>PM | 11:00<br>PM | 12:00<br>AM |
|------|---------|-------------|-------------|-------------|-------------|-------------|-------------|-------------|-------------|-------------|-------------|-------------|-------------|-------------|-------------|-------------|-------------|-------------|-------------|-------------|-------------|-------------|-------------|-------------|-------------|
| 25E  | Midweek | 0           | 0           | 0           | 0           | 0           | 0           | 0.2         | 0.8         | 1           | 1           | 1           | 0.8         | 1           | 0.8         | 0           | 0           | 0           | 0           | 0           | 0           | 0           | 0           | 0           | 0           |
|      | Weekend | 0           | 0           | 0           | 0           | 0           | 0           | 0.378       | 0.83        | 1           | 0.793       | 0.793       | 0.896       | 0.622       | 0.415       | 0           | 0           | 0           | 0           | 0           | 0           | 0           | 0           | 0           | 0           |
| 25F  | Midweek | 0           | 0           | 0           | 0           | 0           | 0           | 0.2         | 0.8         | 1           | 1           | 1           | 8.0         | 1           | 8.0         | 0           | 0           | 0           | 0           | 0           | 0           | 0           | 0           | 0           | 0           |
|      | Weekend | 0           | 0           | 0           | 0           | 0           | 0           | 0.378       | 0.83        | 1           | 0.793       | 0.793       | 0.896       | 0.622       | 0.415       | 0           | 0           | 0           | 0           | 0           | 0           | 0           | 0           | 0           | 0           |
| 25K  | Midweek | 0           | 0           | 0           | 0           | 0           | 0           | 0.2         | 0.8         | 1           | 1           | 1           | 0.8         | 1           | 0.8         | 0           | 0           | 0           | 0           | 0           | 0           | 0           | 0           | 0           | 0           |
|      | Weekend | 0           | 0           | 0           | 0           | 0           | 0           | 0.378       | 0.83        | 1           | 0.793       | 0.793       | 0.896       | 0.622       | 0.415       | 0           | 0           | 0           | 0           | 0           | 0           | 0           | 0           | 0           | 0           |
| 25JI | Midweek | 0           | 0           | 0           | 0           | 0           | 0           | 0.2         | 0.8         | 1           | 1           | 1           | 8.0         | 1           | 8.0         | 0           | 0           | 0           | 0           | 0           | 0           | 0           | 0           | 0           | 0           |
|      | Weekend | 0           | 0           | 0           | 0           | 0           | 0           | 0.378       | 0.83        | 1           | 0.793       | 0.793       | 0.896       | 0.622       | 0.415       | 0           | 0           | 0           | 0           | 0           | 0           | 0           | 0           | 0           | 0           |
| 25JO | Midweek | 0           | 0           | 0           | 0           | 0           | 0           | 0.2         | 8.0         | 1           | 1           | 1           | 8.0         | 1           | 8.0         | 0           | 0           | 0           | 0           | 0           | 0           | 0           | 0           | 0           | 0           |
|      | Weekend | 0           | 0           | 0           | 0           | 0           | 0           | 0.378       | 0.83        | 1           | 0.793       | 0.793       | 0.896       | 0.622       | 0.415       | 0           | 0           | 0           | 0           | 0           | 0           | 0           | 0           | 0           | 0           |