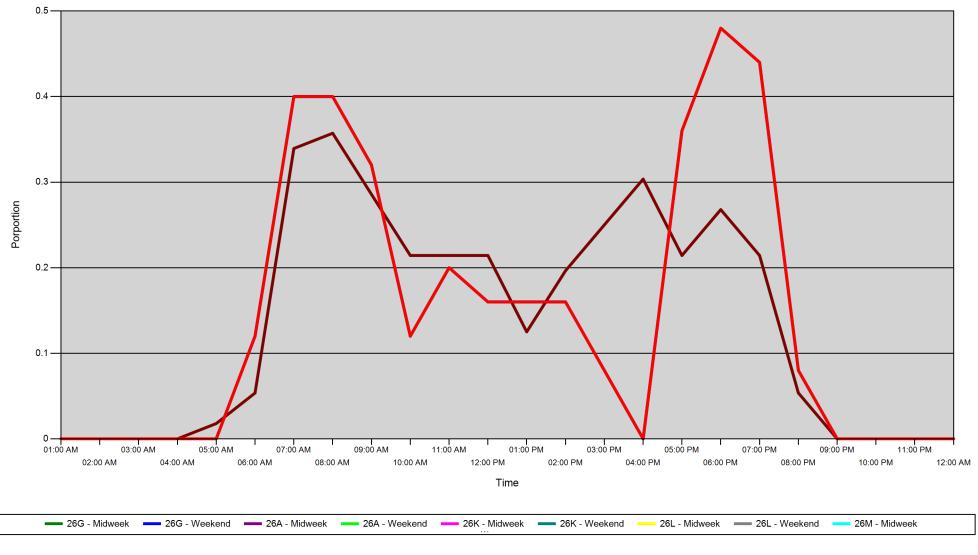

#### Proportion of each day's fishing by hour

| Area |         | 01:00<br>AM | 02:00<br>AM | 03:00<br>AM | 04:00<br>AM | 05:00<br>AM | 06:00<br>AM | 07:00<br>AM | 08:00<br>AM | 09:00<br>AM | 10:00<br>AM | 11:00<br>AM | 12:00<br>PM | 01:00<br>PM | 02:00<br>PM | 03:00<br>PM | 04:00<br>PM | 05:00<br>PM | 06:00<br>PM | 07:00<br>PM | 08:00<br>PM | 09:00<br>PM | 10:00<br>PM | 11:00<br>PM | 12:00<br>AM |
|------|---------|-------------|-------------|-------------|-------------|-------------|-------------|-------------|-------------|-------------|-------------|-------------|-------------|-------------|-------------|-------------|-------------|-------------|-------------|-------------|-------------|-------------|-------------|-------------|-------------|
| 26G  | Midweek | 0           | 0           | 0           | 0           | 0.018       | 0.054       | 0.339       | 0.357       | 0.286       | 0.214       | 0.214       | 0.214       | 0.125       | 0.196       | 0.25        | 0.304       | 0.214       | 0.268       | 0.214       | 0.054       | 0           | 0           | 0           | 0           |
|      | Weekend | 0           | 0           | 0           | 0           | 0           | 0.12        | 0.4         | 0.4         | 0.32        | 0.12        | 0.2         | 0.16        | 0.16        | 0.16        | 0.08        | 0           | 0.36        | 0.48        | 0.44        | 0.08        | 0           | 0           | 0           | 0           |
| 26A  | Midweek | 0           | 0           | 0           | 0           | 0.018       | 0.054       | 0.339       | 0.357       | 0.286       | 0.214       | 0.214       | 0.214       | 0.125       | 0.196       | 0.25        | 0.304       | 0.214       | 0.268       | 0.214       | 0.054       | 0           | 0           | 0           | 0           |
|      | Weekend | 0           | 0           | 0           | 0           | 0           | 0.12        | 0.4         | 0.4         | 0.32        | 0.12        | 0.2         | 0.16        | 0.16        | 0.16        | 0.08        | 0           | 0.36        | 0.48        | 0.44        | 0.08        | 0           | 0           | 0           | 0           |
| 26K  | Midweek | 0           | 0           | 0           | 0           | 0.018       | 0.054       | 0.339       | 0.357       | 0.286       | 0.214       | 0.214       | 0.214       | 0.125       | 0.196       | 0.25        | 0.304       | 0.214       | 0.268       | 0.214       | 0.054       | 0           | 0           | 0           | 0           |
|      | Weekend | 0           | 0           | 0           | 0           | 0           | 0.12        | 0.4         | 0.4         | 0.32        | 0.12        | 0.2         | 0.16        | 0.16        | 0.16        | 0.08        | 0           | 0.36        | 0.48        | 0.44        | 0.08        | 0           | 0           | 0           | 0           |
| 26L  | Midweek | 0           | 0           | 0           | 0           | 0.018       | 0.054       | 0.339       | 0.357       | 0.286       | 0.214       | 0.214       | 0.214       | 0.125       | 0.196       | 0.25        | 0.304       | 0.214       | 0.268       | 0.214       | 0.054       | 0           | 0           | 0           | 0           |
|      | Weekend | 0           | 0           | 0           | 0           | 0           | 0.12        | 0.4         | 0.4         | 0.32        | 0.12        | 0.2         | 0.16        | 0.16        | 0.16        | 0.08        | 0           | 0.36        | 0.48        | 0.44        | 0.08        | 0           | 0           | 0           | 0           |
| 26M  | Midweek | 0           | 0           | 0           | 0           | 0.018       | 0.054       | 0.339       | 0.357       | 0.286       | 0.214       | 0.214       | 0.214       | 0.125       | 0.196       | 0.25        | 0.304       | 0.214       | 0.268       | 0.214       | 0.054       | 0           | 0           | 0           | 0           |
|      | Weekend | 0           | 0           | 0           | 0           | 0           | 0.12        | 0.4         | 0.4         | 0.32        | 0.12        | 0.2         | 0.16        | 0.16        | 0.16        | 0.08        | 0           | 0.36        | 0.48        | 0.44        | 0.08        | 0           | 0           | 0           | 0           |