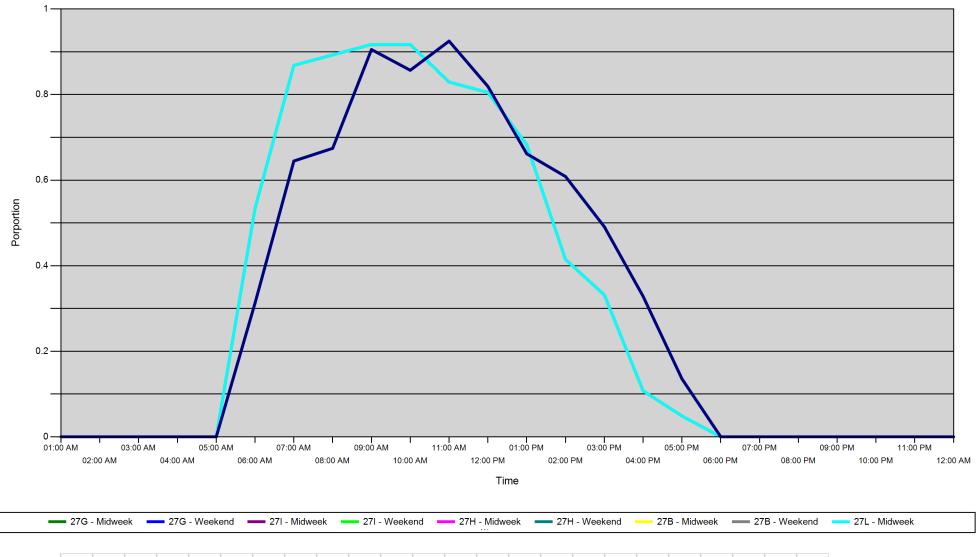

#### Proportion of each day's fishing by hour

| Area |         | 01:00<br>AM | 02:00<br>AM | 03:00<br>AM | 04:00<br>AM | 05:00<br>AM | 06:00<br>AM | 07:00<br>AM | 08:00<br>AM | 09:00<br>AM | 10:00<br>AM | 11:00<br>AM | 12:00<br>PM | 01:00<br>PM | 02:00<br>PM | 03:00<br>PM | 04:00<br>PM | 05:00<br>PM | 06:00<br>PM | 07:00<br>PM | 08:00<br>PM | 09:00<br>PM | 10:00<br>PM | 11:00<br>PM | 12:00<br>AM |
|------|---------|-------------|-------------|-------------|-------------|-------------|-------------|-------------|-------------|-------------|-------------|-------------|-------------|-------------|-------------|-------------|-------------|-------------|-------------|-------------|-------------|-------------|-------------|-------------|-------------|
| 27G  | Midweek | 0           | 0           | 0           | 0           | 0           | 0.534       | 0.868       | 0.893       | 0.917       | 0.917       | 0.829       | 0.805       | 0.683       | 0.415       | 0.332       | 0.107       | 0.049       | 0           | 0           | 0           | 0           | 0           | 0           | 0           |
|      | Weekend | 0           | 0           | 0           | 0           | 0           | 0.313       | 0.645       | 0.674       | 0.905       | 0.857       | 0.925       | 0.819       | 0.662       | 0.608       | 0.491       | 0.328       | 0.136       | 0           | 0           | 0           | 0           | 0           | 0           | 0           |
| 271  | Midweek | 0           | 0           | 0           | 0           | 0           | 0.534       | 0.868       | 0.893       | 0.917       | 0.917       | 0.829       | 0.805       | 0.683       | 0.415       | 0.332       | 0.107       | 0.049       | 0           | 0           | 0           | 0           | 0           | 0           | 0           |
|      | Weekend | 0           | 0           | 0           | 0           | 0           | 0.313       | 0.645       | 0.674       | 0.905       | 0.857       | 0.925       | 0.819       | 0.662       | 0.608       | 0.491       | 0.328       | 0.136       | 0           | 0           | 0           | 0           | 0           | 0           | 0           |
| 27H  | Midweek | 0           | 0           | 0           | 0           | 0           | 0.534       | 0.868       | 0.893       | 0.917       | 0.917       | 0.829       | 0.805       | 0.683       | 0.415       | 0.332       | 0.107       | 0.049       | 0           | 0           | 0           | 0           | 0           | 0           | 0           |
|      | Weekend | 0           | 0           | 0           | 0           | 0           | 0.313       | 0.645       | 0.674       | 0.905       | 0.857       | 0.925       | 0.819       | 0.662       | 0.608       | 0.491       | 0.328       | 0.136       | 0           | 0           | 0           | 0           | 0           | 0           | 0           |
| 27B  | Midweek | 0           | 0           | 0           | 0           | 0           | 0.534       | 0.868       | 0.893       | 0.917       | 0.917       | 0.829       | 0.805       | 0.683       | 0.415       | 0.332       | 0.107       | 0.049       | 0           | 0           | 0           | 0           | 0           | 0           | 0           |
|      | Weekend | 0           | 0           | 0           | 0           | 0           | 0.313       | 0.645       | 0.674       | 0.905       | 0.857       | 0.925       | 0.819       | 0.662       | 0.608       | 0.491       | 0.328       | 0.136       | 0           | 0           | 0           | 0           | 0           | 0           | 0           |
| 27L  | Midweek | 0           | 0           | 0           | 0           | 0           | 0.534       | 0.868       | 0.893       | 0.917       | 0.917       | 0.829       | 0.805       | 0.683       | 0.415       | 0.332       | 0.107       | 0.049       | 0           | 0           | 0           | 0           | 0           | 0           | 0           |
|      | Weekend | 0           | 0           | 0           | 0           | 0           | 0.313       | 0.645       | 0.674       | 0.905       | 0.857       | 0.925       | 0.819       | 0.662       | 0.608       | 0.491       | 0.328       | 0.136       | 0           | 0           | 0           | 0           | 0           | 0           | 0           |