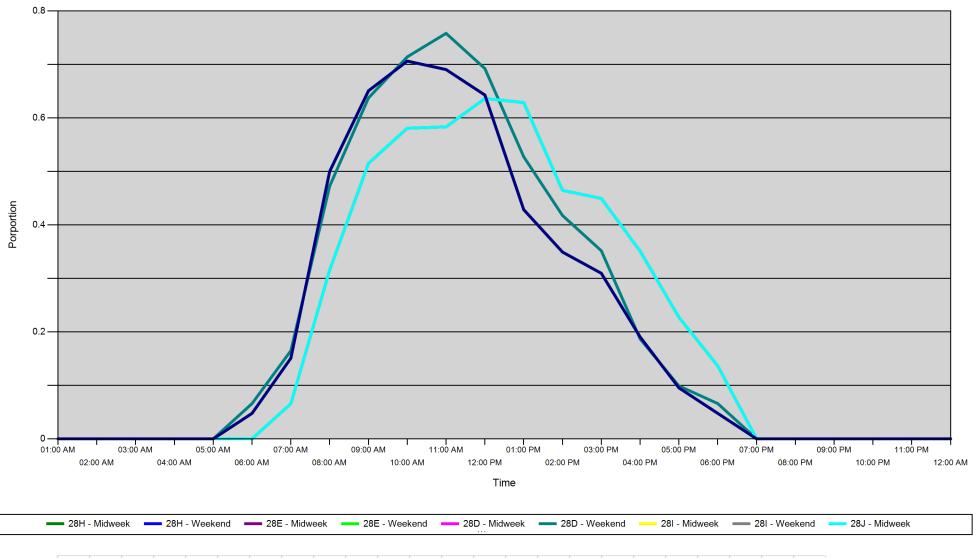

#### Proportion of each day's fishing by hour

| Area |         | 01:00<br>AM | 02:00<br>AM | 03:00<br>AM | 04:00<br>AM | 05:00<br>AM | 06:00<br>AM | 07:00<br>AM | 08:00<br>AM | 09:00<br>AM | 10:00<br>AM | 11:00<br>AM | 12:00<br>PM | 01:00<br>PM | 02:00<br>PM | 03:00<br>PM | 04:00<br>PM | 05:00<br>PM | 06:00<br>PM | 07:00<br>PM | 08:00<br>PM | 09:00<br>PM | 10:00<br>PM | 11:00<br>PM | 12:00<br>AM |
|------|---------|-------------|-------------|-------------|-------------|-------------|-------------|-------------|-------------|-------------|-------------|-------------|-------------|-------------|-------------|-------------|-------------|-------------|-------------|-------------|-------------|-------------|-------------|-------------|-------------|
| 28H  | Midweek | 0           | 0           | 0           | 0           | 0           | 0           | 0.066       | 0.316       | 0.515       | 0.581       | 0.583       | 0.636       | 0.629       | 0.465       | 0.449       | 0.351       | 0.227       | 0.136       | 0           | 0           | 0           | 0           | 0           | 0           |
|      | Weekend | 0           | 0           | 0           | 0           | 0           | 0.048       | 0.151       | 0.5         | 0.651       | 0.706       | 0.69        | 0.643       | 0.429       | 0.349       | 0.31        | 0.19        | 0.095       | 0.048       | 0           | 0           | 0           | 0           | 0           | 0           |
| 28E  | Midweek | 0           | 0           | 0           | 0           | 0           | 0           | 0.066       | 0.316       | 0.515       | 0.581       | 0.583       | 0.636       | 0.629       | 0.465       | 0.449       | 0.351       | 0.227       | 0.136       | 0           | 0           | 0           | 0           | 0           | 0           |
|      | Weekend | 0           | 0           | 0           | 0           | 0           | 0.048       | 0.151       | 0.5         | 0.651       | 0.706       | 0.69        | 0.643       | 0.429       | 0.349       | 0.31        | 0.19        | 0.095       | 0.048       | 0           | 0           | 0           | 0           | 0           | 0           |
| 28D  | Midweek | 0           | 0           | 0           | 0           | 0           | 0           | 0.066       | 0.316       | 0.515       | 0.581       | 0.583       | 0.636       | 0.629       | 0.465       | 0.449       | 0.351       | 0.227       | 0.136       | 0           | 0           | 0           | 0           | 0           | 0           |
|      | Weekend | 0           | 0           | 0           | 0           | 0           | 0.066       | 0.165       | 0.473       | 0.637       | 0.714       | 0.758       | 0.692       | 0.527       | 0.418       | 0.352       | 0.187       | 0.099       | 0.066       | 0           | 0           | 0           | 0           | 0           | 0           |
| 281  | Midweek | 0           | 0           | 0           | 0           | 0           | 0           | 0.066       | 0.316       | 0.515       | 0.581       | 0.583       | 0.636       | 0.629       | 0.465       | 0.449       | 0.351       | 0.227       | 0.136       | 0           | 0           | 0           | 0           | 0           | 0           |
|      | Weekend | 0           | 0           | 0           | 0           | 0           | 0.048       | 0.151       | 0.5         | 0.651       | 0.706       | 0.69        | 0.643       | 0.429       | 0.349       | 0.31        | 0.19        | 0.095       | 0.048       | 0           | 0           | 0           | 0           | 0           | 0           |
| 28J  | Midweek | 0           | 0           | 0           | 0           | 0           | 0           | 0.066       | 0.316       | 0.515       | 0.581       | 0.583       | 0.636       | 0.629       | 0.465       | 0.449       | 0.351       | 0.227       | 0.136       | 0           | 0           | 0           | 0           | 0           | 0           |
|      | Weekend | 0           | 0           | 0           | 0           | 0           | 0.048       | 0.151       | 0.5         | 0.651       | 0.706       | 0.69        | 0.643       | 0.429       | 0.349       | 0.31        | 0.19        | 0.095       | 0.048       | 0           | 0           | 0           | 0           | 0           | 0           |