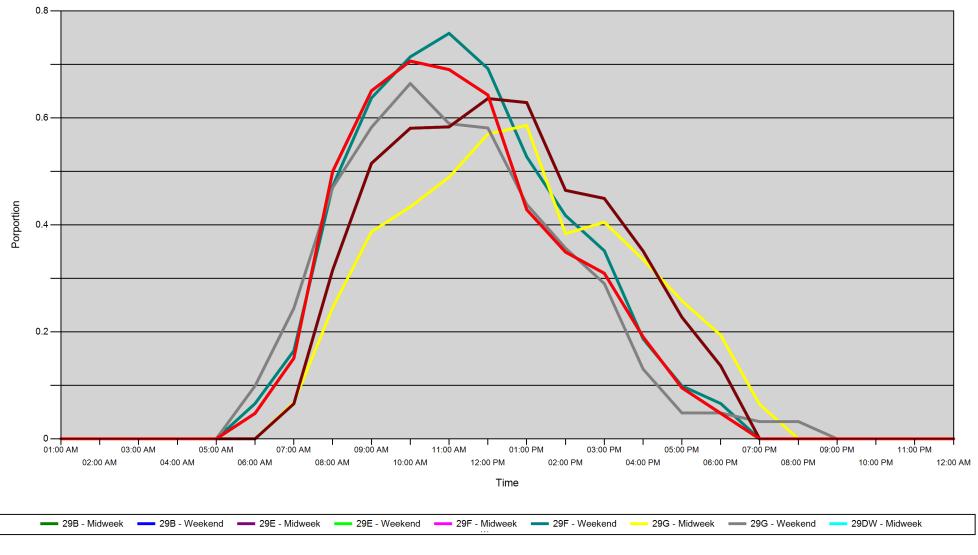

#### Proportion of each day's fishing by hour

| Area |         | 01:00<br>AM | 02:00<br>AM | 03:00<br>AM | 04:00<br>AM | 05:00<br>AM | 06:00<br>AM | 07:00<br>AM | 08:00<br>AM | 09:00<br>AM | 10:00<br>AM | 11:00<br>AM | 12:00<br>PM | 01:00<br>PM | 02:00<br>PM | 03:00<br>PM | 04:00<br>PM | 05:00<br>PM | 06:00<br>PM | 07:00<br>PM | 08:00<br>PM | 09:00<br>PM | 10:00<br>PM | 11:00<br>PM | 12:00<br>AM |
|------|---------|-------------|-------------|-------------|-------------|-------------|-------------|-------------|-------------|-------------|-------------|-------------|-------------|-------------|-------------|-------------|-------------|-------------|-------------|-------------|-------------|-------------|-------------|-------------|-------------|
| 29B  | Midweek | 0           | 0           | 0           | 0           | 0           | 0           | 0.066       | 0.316       | 0.515       | 0.581       | 0.583       | 0.636       | 0.629       | 0.465       | 0.449       | 0.351       | 0.227       | 0.136       | 0           | 0           | 0           | 0           | 0           | 0           |
|      | Weekend | 0           | 0           | 0           | 0           | 0           | 0.048       | 0.151       | 0.5         | 0.651       | 0.706       | 0.69        | 0.643       | 0.429       | 0.349       | 0.31        | 0.19        | 0.095       | 0.048       | 0           | 0           | 0           | 0           | 0           | 0           |
| 29E  | Midweek | 0           | 0           | 0           | 0           | 0           | 0           | 0.066       | 0.316       | 0.515       | 0.581       | 0.583       | 0.636       | 0.629       | 0.465       | 0.449       | 0.351       | 0.227       | 0.136       | 0           | 0           | 0           | 0           | 0           | 0           |
|      | Weekend | 0           | 0           | 0           | 0           | 0           | 0.066       | 0.165       | 0.473       | 0.637       | 0.714       | 0.758       | 0.692       | 0.527       | 0.418       | 0.352       | 0.187       | 0.099       | 0.066       | 0           | 0           | 0           | 0           | 0           | 0           |
| 29F  | Midweek | 0           | 0           | 0           | 0           | 0           | 0           | 0.066       | 0.316       | 0.515       | 0.581       | 0.583       | 0.636       | 0.629       | 0.465       | 0.449       | 0.351       | 0.227       | 0.136       | 0           | 0           | 0           | 0           | 0           | 0           |
|      | Weekend | 0           | 0           | 0           | 0           | 0           | 0.066       | 0.165       | 0.473       | 0.637       | 0.714       | 0.758       | 0.692       | 0.527       | 0.418       | 0.352       | 0.187       | 0.099       | 0.066       | 0           | 0           | 0           | 0           | 0           | 0           |
| 29G  | Midweek | 0           | 0           | 0           | 0           | 0           | 0           | 0.068       | 0.246       | 0.387       | 0.434       | 0.489       | 0.57        | 0.586       | 0.384       | 0.405       | 0.335       | 0.258       | 0.194       | 0.065       | 0           | 0           | 0           | 0           | 0           |
|      | Weekend | 0           | 0           | 0           | 0           | 0           | 0.099       | 0.244       | 0.47        | 0.583       | 0.665       | 0.589       | 0.581       | 0.438       | 0.357       | 0.29        | 0.13        | 0.048       | 0.048       | 0.032       | 0.032       | 0           | 0           | 0           | 0           |
| 29DW | Midweek | 0           | 0           | 0           | 0           | 0           | 0           | 0.066       | 0.316       | 0.515       | 0.581       | 0.583       | 0.636       | 0.629       | 0.465       | 0.449       | 0.351       | 0.227       | 0.136       | 0           | 0           | 0           | 0           | 0           | 0           |
|      | Weekend | 0           | 0           | 0           | 0           | 0           | 0.048       | 0.151       | 0.5         | 0.651       | 0.706       | 0.69        | 0.643       | 0.429       | 0.349       | 0.31        | 0.19        | 0.095       | 0.048       | 0           | 0           | 0           | 0           | 0           | 0           |

| Area |         | 01:00<br>AM | 02:00<br>AM | 03:00<br>AM | 04:00<br>AM | 05:00<br>AM | 06:00<br>AM | 07:00<br>AM | 08:00<br>AM | 09:00<br>AM | 10:00<br>AM | 11:00<br>AM | 12:00<br>PM | 01:00<br>PM | 02:00<br>PM | 03:00<br>PM | 04:00<br>PM | 05:00<br>PM | 06:00<br>PM | 07:00<br>PM | 08:00<br>PM | 09:00<br>PM | 10:00<br>PM | 11:00<br>PM | 12:00<br>AM |
|------|---------|-------------|-------------|-------------|-------------|-------------|-------------|-------------|-------------|-------------|-------------|-------------|-------------|-------------|-------------|-------------|-------------|-------------|-------------|-------------|-------------|-------------|-------------|-------------|-------------|
| 29DE | Midweek | 0           | 0           | 0           | 0           | 0           | 0           | 0.066       | 0.316       | 0.515       | 0.581       | 0.583       | 0.636       | 0.629       | 0.465       | 0.449       | 0.351       | 0.227       | 0.136       | 0           | 0           | 0           | 0           | 0           | 0           |
|      | Weekend | 0           | 0           | 0           | 0           | 0           | 0.048       | 0.151       | 0.5         | 0.651       | 0.706       | 0.69        | 0.643       | 0.429       | 0.349       | 0.31        | 0.19        | 0.095       | 0.048       | 0           | 0           | 0           | 0           | 0           | 0           |