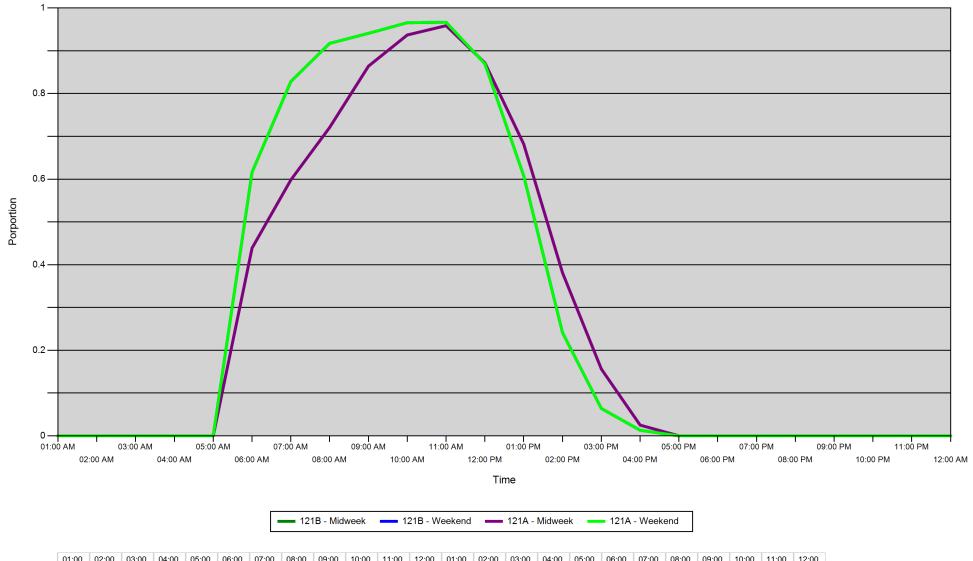

#### Proportion of each day's fishing by hour

| Area |         | 01:00<br>AM | 02:00<br>AM | 03:00<br>AM | 04:00<br>AM | 05:00<br>AM | 06:00<br>AM | 07:00<br>AM | 08:00<br>AM | 09:00<br>AM | 10:00<br>AM | 11:00<br>AM | 12:00<br>PM | 01:00<br>PM | 02:00<br>PM | 03:00<br>PM | 04:00<br>PM | 05:00<br>PM | 06:00<br>PM | 07:00<br>PM | 08:00<br>PM | 09:00<br>PM | 10:00<br>PM | 11:00<br>PM | 12:00<br>AM |
|------|---------|-------------|-------------|-------------|-------------|-------------|-------------|-------------|-------------|-------------|-------------|-------------|-------------|-------------|-------------|-------------|-------------|-------------|-------------|-------------|-------------|-------------|-------------|-------------|-------------|
| 121B | Midweek | 0           | 0           | 0           | 0           | 0           | 0.439       | 0.598       | 0.721       | 0.864       | 0.937       | 0.959       | 0.872       | 0.682       | 0.381       | 0.156       | 0.025       | 0           | 0           | 0           | 0           | 0           | 0           | 0           | 0           |
|      | Weekend | 0           | 0           | 0           | 0           | 0           | 0.616       | 0.828       | 0.917       | 0.941       | 0.966       | 0.967       | 0.87        | 0.608       | 0.241       | 0.064       | 0.013       | 0           | 0           | 0           | 0           | 0           | 0           | 0           | 0           |
| 121A | Midweek | 0           | 0           | 0           | 0           | 0           | 0.439       | 0.598       | 0.721       | 0.864       | 0.937       | 0.959       | 0.872       | 0.682       | 0.381       | 0.156       | 0.025       | 0           | 0           | 0           | 0           | 0           | 0           | 0           | 0           |
|      | Weekend | 0           | 0           | 0           | 0           | 0           | 0.616       | 0.828       | 0.917       | 0.941       | 0.966       | 0.967       | 0.87        | 0.608       | 0.241       | 0.064       | 0.013       | 0           | 0           | 0           | 0           | 0           | 0           | 0           | 0           |