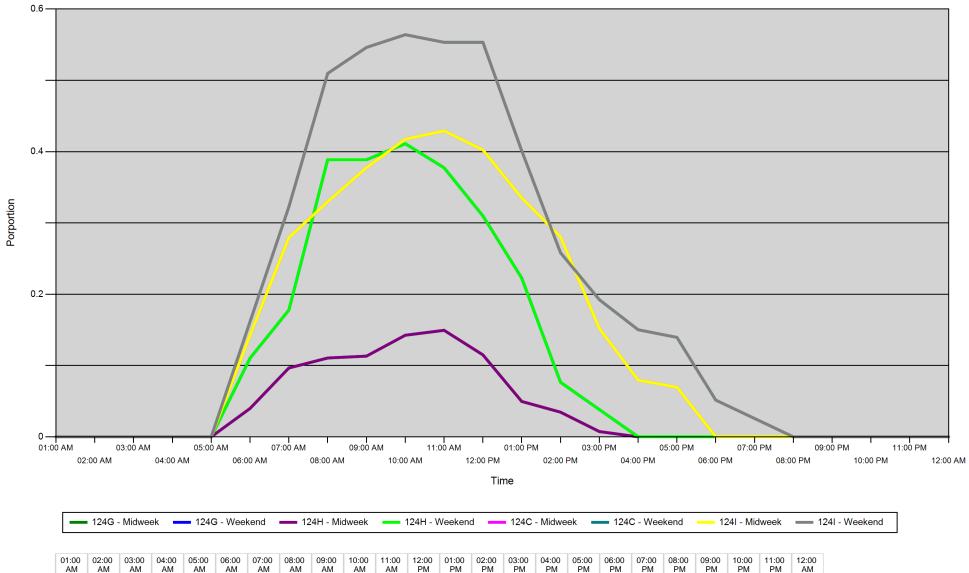

#### Proportion of each day's fishing by hour

| Area |         | 01:00<br>AM | 02:00<br>AM | 03:00<br>AM | 04:00<br>AM | 05:00<br>AM | 06:00<br>AM | 07:00<br>AM | 08:00<br>AM | 09:00<br>AM | 10:00<br>AM | 11:00<br>AM | 12:00<br>PM | 01:00<br>PM | 02:00<br>PM | 03:00<br>PM | 04:00<br>PM | 05:00<br>PM | 06:00<br>PM | 07:00<br>PM | 08:00<br>PM | 09:00<br>PM | 10:00<br>PM | 11:00<br>PM | 12:00<br>AM |
|------|---------|-------------|-------------|-------------|-------------|-------------|-------------|-------------|-------------|-------------|-------------|-------------|-------------|-------------|-------------|-------------|-------------|-------------|-------------|-------------|-------------|-------------|-------------|-------------|-------------|
| 124G | Midweek | 0           | 0           | 0           | 0           | 0           | 0.04        | 0.097       | 0.111       | 0.113       | 0.142       | 0.149       | 0.115       | 0.05        | 0.035       | 0.007       | 0           | 0           | 0           | 0           | 0           | 0           | 0           | 0           | 0           |
|      | Weekend | 0           | 0           | 0           | 0           | 0           | 0.11        | 0.178       | 0.389       | 0.389       | 0.411       | 0.377       | 0.31        | 0.223       | 0.077       | 0.038       | 0           | 0           | 0           | 0           | 0           | 0           | 0           | 0           | 0           |
| 124H | Midweek | 0           | 0           | 0           | 0           | 0           | 0.04        | 0.097       | 0.111       | 0.113       | 0.142       | 0.149       | 0.115       | 0.05        | 0.035       | 0.007       | 0           | 0           | 0           | 0           | 0           | 0           | 0           | 0           | 0           |
|      | Weekend | 0           | 0           | 0           | 0           | 0           | 0.11        | 0.178       | 0.389       | 0.389       | 0.411       | 0.377       | 0.31        | 0.223       | 0.077       | 0.038       | 0           | 0           | 0           | 0           | 0           | 0           | 0           | 0           | 0           |
| 124C | Midweek | 0           | 0           | 0           | 0           | 0           | 0.143       | 0.279       | 0.33        | 0.378       | 0.417       | 0.429       | 0.402       | 0.335       | 0.281       | 0.152       | 0.08        | 0.07        | 0           | 0           | 0           | 0           | 0           | 0           | 0           |
|      | Weekend | 0           | 0           | 0           | 0           | 0           | 0.162       | 0.323       | 0.51        | 0.546       | 0.564       | 0.553       | 0.553       | 0.401       | 0.258       | 0.192       | 0.15        | 0.139       | 0.051       | 0.026       | 0           | 0           | 0           | 0           | 0           |
| 1241 | Midweek | 0           | 0           | 0           | 0           | 0           | 0.143       | 0.279       | 0.33        | 0.378       | 0.417       | 0.429       | 0.402       | 0.335       | 0.281       | 0.152       | 0.08        | 0.07        | 0           | 0           | 0           | 0           | 0           | 0           | 0           |
|      | Weekend | 0           | 0           | 0           | 0           | 0           | 0.162       | 0.323       | 0.51        | 0.546       | 0.564       | 0.553       | 0.553       | 0.401       | 0.258       | 0.192       | 0.15        | 0.139       | 0.051       | 0.026       | 0           | 0           | 0           | 0           | 0           |