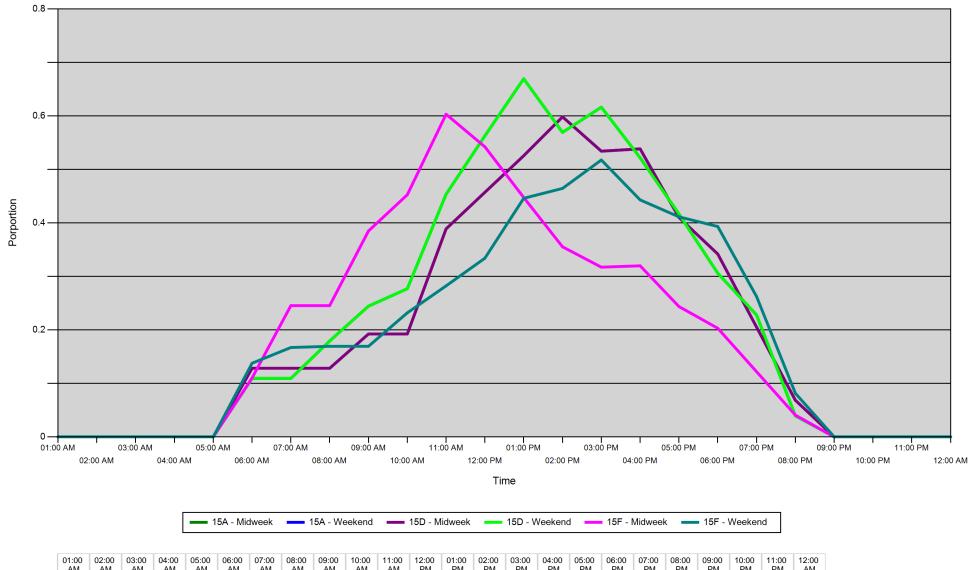

#### Proportion of each day's fishing by hour

| Area |         | 01:00<br>AM | 02:00<br>AM | 03:00<br>AM | 04:00<br>AM | 05:00<br>AM | 06:00<br>AM | 07:00<br>AM | 08:00<br>AM | 09:00<br>AM | 10:00<br>AM | 11:00<br>AM | 12:00<br>PM | 01:00<br>PM | 02:00<br>PM | 03:00<br>PM | 04:00<br>PM | 05:00<br>PM | 06:00<br>PM | 07:00<br>PM | 08:00<br>PM | 09:00<br>PM | 10:00<br>PM | 11:00<br>PM | 12:00<br>AM |
|------|---------|-------------|-------------|-------------|-------------|-------------|-------------|-------------|-------------|-------------|-------------|-------------|-------------|-------------|-------------|-------------|-------------|-------------|-------------|-------------|-------------|-------------|-------------|-------------|-------------|
| 15A  | Midweek | 0           | 0           | 0           | 0           | 0           | 0.128       | 0.128       | 0.128       | 0.192       | 0.192       | 0.389       | 0.457       | 0.526       | 0.598       | 0.534       | 0.538       | 0.41        | 0.342       | 0.205       | 0.068       | 0           | 0           | 0           | 0           |
|      | Weekend | 0           | 0           | 0           | 0           | 0           | 0.109       | 0.109       | 0.179       | 0.244       | 0.277       | 0.454       | 0.563       | 0.67        | 0.569       | 0.616       | 0.522       | 0.417       | 0.306       | 0.228       | 0.039       | 0           | 0           | 0           | 0           |
| 15D  | Midweek | 0           | 0           | 0           | 0           | 0           | 0.128       | 0.128       | 0.128       | 0.192       | 0.192       | 0.389       | 0.457       | 0.526       | 0.598       | 0.534       | 0.538       | 0.41        | 0.342       | 0.205       | 0.068       | 0           | 0           | 0           | 0           |
|      | Weekend | 0           | 0           | 0           | 0           | 0           | 0.109       | 0.109       | 0.179       | 0.244       | 0.277       | 0.454       | 0.563       | 0.67        | 0.569       | 0.616       | 0.522       | 0.417       | 0.306       | 0.228       | 0.039       | 0           | 0           | 0           | 0           |
| 15F  | Midweek | 0           | 0           | 0           | 0           | 0           | 0.11        | 0.245       | 0.245       | 0.385       | 0.453       | 0.603       | 0.542       | 0.448       | 0.355       | 0.317       | 0.32        | 0.244       | 0.203       | 0.122       | 0.041       | 0           | 0           | 0           | 0           |
|      | Weekend | 0           | 0           | 0           | 0           | 0           | 0.138       | 0.167       | 0.169       | 0.169       | 0.232       | 0.282       | 0.334       | 0.446       | 0.465       | 0.518       | 0.443       | 0.411       | 0.393       | 0.262       | 0.081       | 0           | 0           | 0           | 0           |