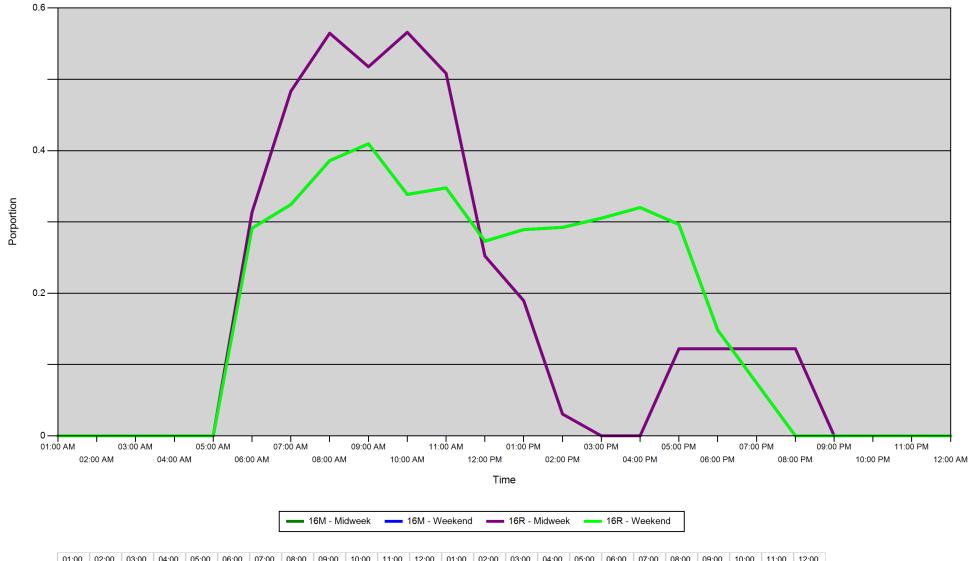

#### Proportion of each day's fishing by hour

| Aı | rea |         | 01:00<br>AM | 02:00<br>AM | 03:00<br>AM | 04:00<br>AM | 05:00<br>AM | 06:00<br>AM | 07:00<br>AM | 08:00<br>AM | 09:00<br>AM | 10:00<br>AM | 11:00<br>AM | 12:00<br>PM | 01:00<br>PM | 02:00<br>PM | 03:00<br>PM | 04:00<br>PM | 05:00<br>PM | 06:00<br>PM | 07:00<br>PM | 08:00<br>PM | 09:00<br>PM | 10:00<br>PM | 11:00<br>PM | 12:00<br>AM |
|----|-----|---------|-------------|-------------|-------------|-------------|-------------|-------------|-------------|-------------|-------------|-------------|-------------|-------------|-------------|-------------|-------------|-------------|-------------|-------------|-------------|-------------|-------------|-------------|-------------|-------------|
|    | 16M | Midweek | 0           | 0           | 0           | 0           | 0           | 0.314       | 0.483       | 0.565       | 0.518       | 0.566       | 0.508       | 0.252       | 0.189       | 0.031       | 0           | 0           | 0.122       | 0.122       | 0.122       | 0.122       | 0           | 0           | 0           | 0           |
|    |     | Weekend | 0           | 0           | 0           | 0           | 0           | 0.291       | 0.324       | 0.386       | 0.41        | 0.339       | 0.348       | 0.273       | 0.289       | 0.292       | 0.305       | 0.32        | 0.296       | 0.148       | 0.074       | 0           | 0           | 0           | 0           | 0           |
|    | 16R | Midweek | 0           | 0           | 0           | 0           | 0           | 0.314       | 0.483       | 0.565       | 0.518       | 0.566       | 0.508       | 0.252       | 0.189       | 0.031       | 0           | 0           | 0.122       | 0.122       | 0.122       | 0.122       | 0           | 0           | 0           | 0           |
|    |     | Weekend | 0           | 0           | 0           | 0           | 0           | 0.291       | 0.324       | 0.386       | 0.41        | 0.339       | 0.348       | 0.273       | 0.289       | 0.292       | 0.305       | 0.32        | 0.296       | 0.148       | 0.074       | 0           | 0           | 0           | 0           | 0           |