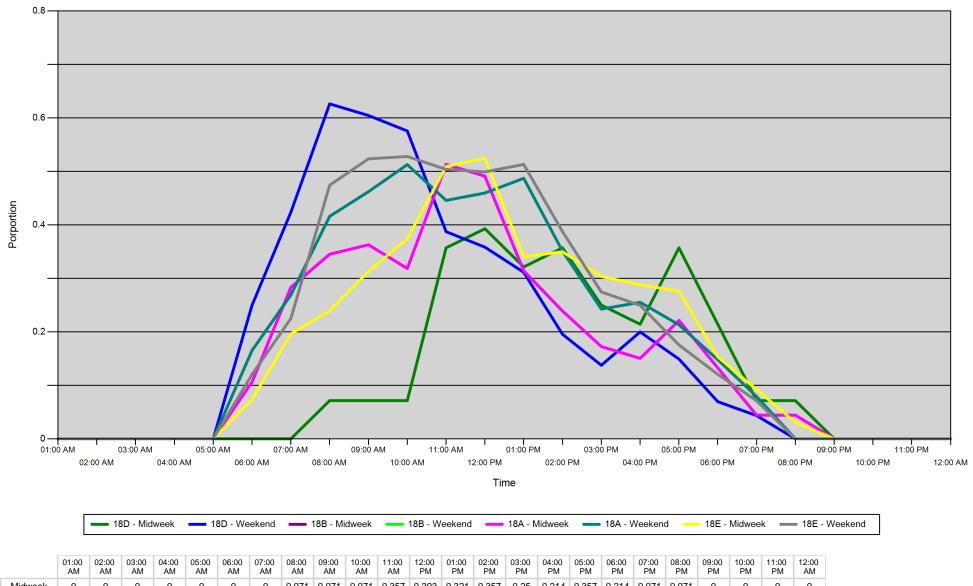

#### Proportion of each day's fishing by hour

| Area |         | 01:00<br>AM | 02:00<br>AM | 03:00<br>AM | 04:00<br>AM | 05:00<br>AM | 06:00<br>AM | 07:00<br>AM | 08:00<br>AM | 09:00<br>AM | 10:00<br>AM | 11:00<br>AM | 12:00<br>PM | 01:00<br>PM | 02:00<br>PM | 03:00<br>PM | 04:00<br>PM | 05:00<br>PM | 06:00<br>PM | 07:00<br>PM | 08:00<br>PM | 09:00<br>PM | 10:00<br>PM | 11:00<br>PM | 12:00<br>AM |
|------|---------|-------------|-------------|-------------|-------------|-------------|-------------|-------------|-------------|-------------|-------------|-------------|-------------|-------------|-------------|-------------|-------------|-------------|-------------|-------------|-------------|-------------|-------------|-------------|-------------|
| 18D  | Midweek | 0           | 0           | 0           | 0           | 0           | 0           | 0           | 0.071       | 0.071       | 0.071       | 0.357       | 0.393       | 0.321       | 0.357       | 0.25        | 0.214       | 0.357       | 0.214       | 0.071       | 0.071       | 0           | 0           | 0           | 0           |
|      | Weekend | 0           | 0           | 0           | 0           | 0           | 0.25        | 0.424       | 0.626       | 0.605       | 0.576       | 0.387       | 0.358       | 0.311       | 0.196       | 0.138       | 0.2         | 0.149       | 0.07        | 0.043       | 0           | 0           | 0           | 0           | 0           |
| 18B  | Midweek | 0           | 0           | 0           | 0           | 0           | 0.106       | 0.283       | 0.345       | 0.363       | 0.319       | 0.513       | 0.491       | 0.314       | 0.239       | 0.173       | 0.15        | 0.221       | 0.133       | 0.044       | 0.044       | 0           | 0           | 0           | 0           |
|      | Weekend | 0           | 0           | 0           | 0           | 0           | 0.165       | 0.269       | 0.416       | 0.462       | 0.513       | 0.446       | 0.46        | 0.487       | 0.351       | 0.243       | 0.255       | 0.213       | 0.148       | 0.079       | 0           | 0           | 0           | 0           | 0           |
| 18A  | Midweek | 0           | 0           | 0           | 0           | 0           | 0.106       | 0.283       | 0.345       | 0.363       | 0.319       | 0.513       | 0.491       | 0.314       | 0.239       | 0.173       | 0.15        | 0.221       | 0.133       | 0.044       | 0.044       | 0           | 0           | 0           | 0           |
|      | Weekend | 0           | 0           | 0           | 0           | 0           | 0.165       | 0.269       | 0.416       | 0.462       | 0.513       | 0.446       | 0.46        | 0.487       | 0.351       | 0.243       | 0.255       | 0.213       | 0.148       | 0.079       | 0           | 0           | 0           | 0           | 0           |
| 18E  | Midweek | 0           | 0           | 0           | 0           | 0           | 0.074       | 0.196       | 0.239       | 0.313       | 0.374       | 0.509       | 0.525       | 0.34        | 0.35        | 0.304       | 0.288       | 0.276       | 0.153       | 0.092       | 0.031       | 0           | 0           | 0           | 0           |
|      | Weekend | 0           | 0           | 0           | 0           | 0           | 0.121       | 0.225       | 0.474       | 0.524       | 0.528       | 0.504       | 0.499       | 0.513       | 0.387       | 0.275       | 0.25        | 0.176       | 0.121       | 0.071       | 0           | 0           | 0           | 0           | 0           |