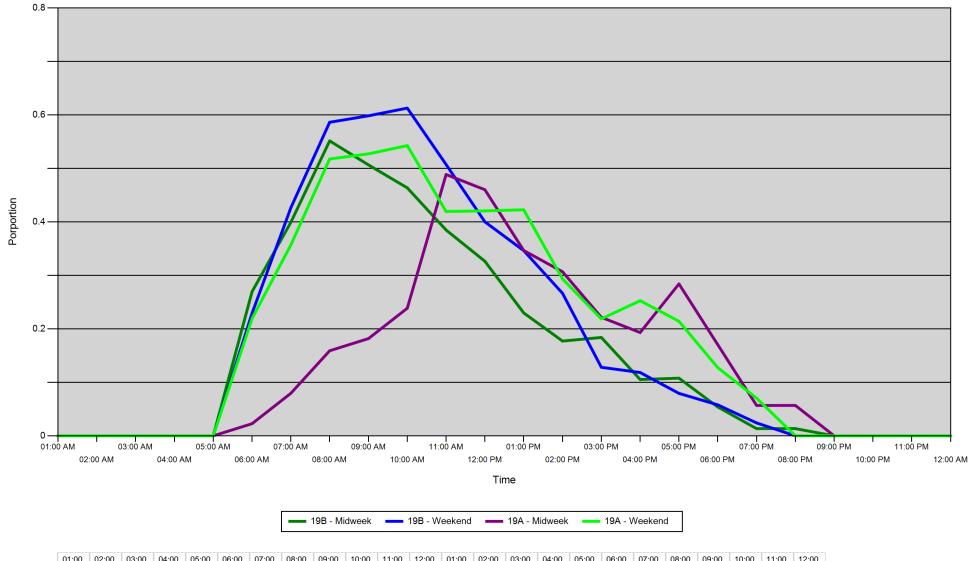

#### Proportion of each day's fishing by hour

| Area |         | 01:00<br>AM | 02:00<br>AM | 03:00<br>AM | 04:00<br>AM | 05:00<br>AM | 06:00<br>AM | 07:00<br>AM | 08:00<br>AM | 09:00<br>AM | 10:00<br>AM | 11:00<br>AM | 12:00<br>PM | 01:00<br>PM | 02:00<br>PM | 03:00<br>PM | 04:00<br>PM | 05:00<br>PM | 06:00<br>PM | 07:00<br>PM | 08:00<br>PM | 09:00<br>PM | 10:00<br>PM | 11:00<br>PM | 12:00<br>AM |
|------|---------|-------------|-------------|-------------|-------------|-------------|-------------|-------------|-------------|-------------|-------------|-------------|-------------|-------------|-------------|-------------|-------------|-------------|-------------|-------------|-------------|-------------|-------------|-------------|-------------|
| 19B  | Midweek | 0           | 0           | 0           | 0           | 0           | 0.27        | 0.399       | 0.552       | 0.507       | 0.464       | 0.385       | 0.326       | 0.23        | 0.177       | 0.184       | 0.105       | 0.108       | 0.054       | 0.013       | 0.013       | 0           | 0           | 0           | 0           |
|      | Weekend | 0           | 0           | 0           | 0           | 0           | 0.229       | 0.427       | 0.586       | 0.598       | 0.613       | 0.507       | 0.4         | 0.346       | 0.267       | 0.128       | 0.118       | 0.079       | 0.058       | 0.024       | 0           | 0           | 0           | 0           | 0           |
| 19A  | Midweek | 0           | 0           | 0           | 0           | 0           | 0.023       | 0.08        | 0.159       | 0.182       | 0.239       | 0.489       | 0.46        | 0.347       | 0.307       | 0.222       | 0.193       | 0.284       | 0.17        | 0.057       | 0.057       | 0           | 0           | 0           | 0           |
|      | Weekend | 0           | 0           | 0           | 0           | 0           | 0.219       | 0.357       | 0.518       | 0.527       | 0.543       | 0.42        | 0.421       | 0.423       | 0.294       | 0.219       | 0.253       | 0.214       | 0.128       | 0.071       | 0           | 0           | 0           | 0           | 0           |