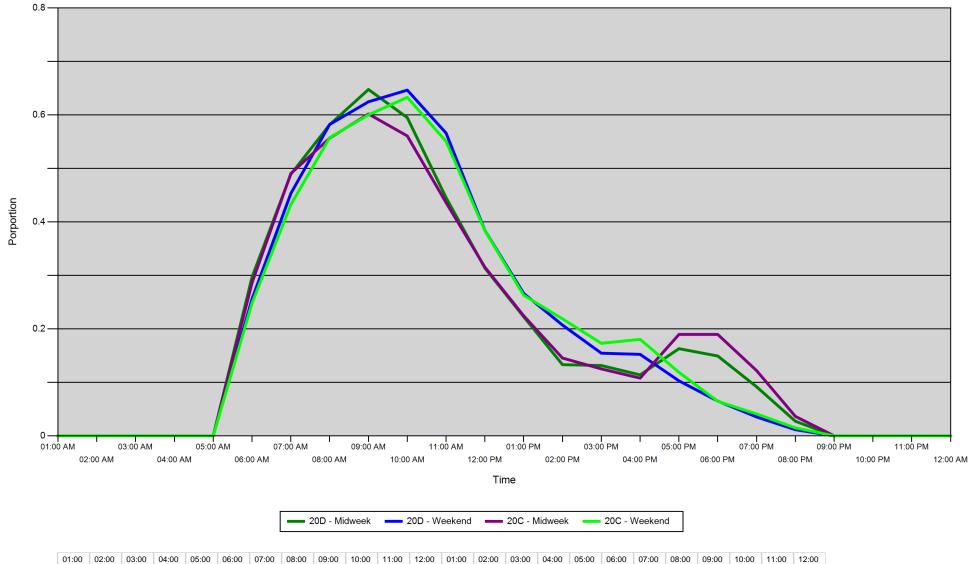

#### Proportion of each day's fishing by hour

| Area |         | 01:00<br>AM | 02:00<br>AM | 03:00<br>AM | 04:00<br>AM | 05:00<br>AM | 06:00<br>AM | 07:00<br>AM | 08:00<br>AM | 09:00<br>AM | 10:00<br>AM | 11:00<br>AM | 12:00<br>PM | 01:00<br>PM | 02:00<br>PM | 03:00<br>PM | 04:00<br>PM | 05:00<br>PM | 06:00<br>PM | 07:00<br>PM | 08:00<br>PM | 09:00<br>PM | 10:00<br>PM | 11:00<br>PM | 12:00<br>AM |
|------|---------|-------------|-------------|-------------|-------------|-------------|-------------|-------------|-------------|-------------|-------------|-------------|-------------|-------------|-------------|-------------|-------------|-------------|-------------|-------------|-------------|-------------|-------------|-------------|-------------|
| 20D  | Midweek | 0           | 0           | 0           | 0           | 0           | 0.297       | 0.489       | 0.582       | 0.648       | 0.595       | 0.445       | 0.314       | 0.223       | 0.133       | 0.131       | 0.114       | 0.163       | 0.149       | 0.092       | 0.027       | 0           | 0           | 0           | 0           |
|      | Weekend | 0           | 0           | 0           | 0           | 0           | 0.256       | 0.453       | 0.582       | 0.625       | 0.646       | 0.566       | 0.384       | 0.266       | 0.207       | 0.155       | 0.152       | 0.103       | 0.065       | 0.035       | 0.011       | 0           | 0           | 0           | 0           |
| 20C  | Midweek | 0           | 0           | 0           | 0           | 0           | 0.286       | 0.491       | 0.557       | 0.602       | 0.561       | 0.436       | 0.315       | 0.224       | 0.145       | 0.125       | 0.108       | 0.19        | 0.19        | 0.122       | 0.036       | 0           | 0           | 0           | 0           |
|      | Weekend | 0           | 0           | 0           | 0           | 0           | 0.248       | 0.432       | 0.558       | 0.6         | 0.633       | 0.551       | 0.384       | 0.263       | 0.219       | 0.173       | 0.18        | 0.119       | 0.065       | 0.041       | 0.015       | 0           | 0           | 0           | 0           |