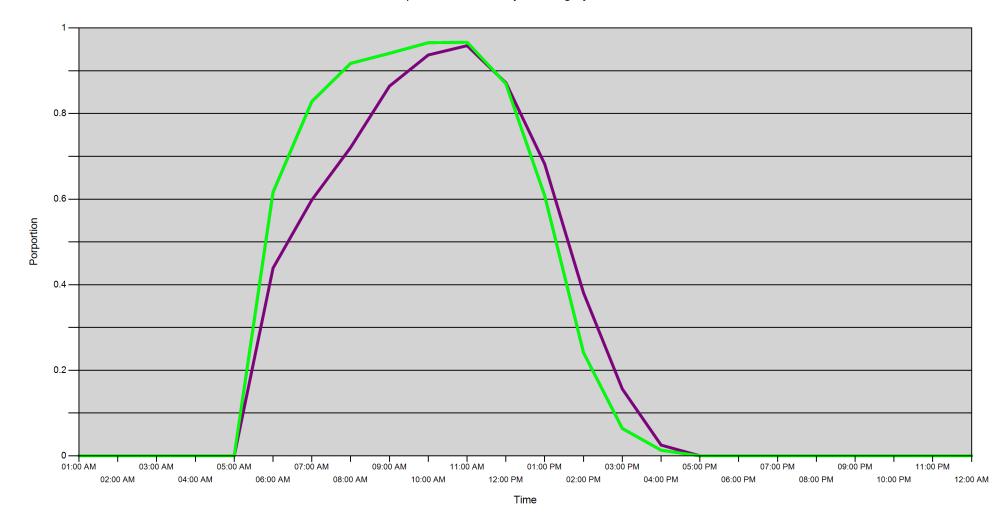

- 21A - Midweek - 21A - Weekend - 21B - Midweek - 21B - Weekend

| Area |         | 01:00<br>AM | 02:00<br>AM | 03:00<br>AM | 04:00<br>AM | 05:00<br>AM | 06:00<br>AM | 07:00<br>AM | 08:00<br>AM | 09:00<br>AM | 10:00<br>AM | 11:00<br>AM | 12:00<br>PM | 01:00<br>PM | 02:00<br>PM | 03:00<br>PM | 04:00<br>PM | 05:00<br>PM | 06:00<br>PM | 07:00<br>PM | 08:00<br>PM | 09:00<br>PM | 10:00<br>PM | 11:00<br>PM | 12:00<br>AM |
|------|---------|-------------|-------------|-------------|-------------|-------------|-------------|-------------|-------------|-------------|-------------|-------------|-------------|-------------|-------------|-------------|-------------|-------------|-------------|-------------|-------------|-------------|-------------|-------------|-------------|
| 21A  | Midweek | 0           | 0           | 0           | 0           | 0           | 0.439       | 0.598       | 0.721       | 0.864       | 0.937       | 0.959       | 0.872       | 0.682       | 0.381       | 0.156       | 0.025       | 0           | 0           | 0           | 0           | 0           | 0           | 0           | 0           |
|      | Weekend | 0           | 0           | 0           | 0           | 0           | 0.616       | 0.828       | 0.917       | 0.941       | 0.966       | 0.967       | 0.87        | 0.608       | 0.241       | 0.064       | 0.013       | 0           | 0           | 0           | 0           | 0           | 0           | 0           | 0           |
| 21B  | Midweek | 0           | 0           | 0           | 0           | 0           | 0.439       | 0.598       | 0.721       | 0.864       | 0.937       | 0.959       | 0.872       | 0.682       | 0.381       | 0.156       | 0.025       | 0           | 0           | 0           | 0           | 0           | 0           | 0           | 0           |
|      | Weekend | 0           | 0           | 0           | 0           | 0           | 0.616       | 0.828       | 0.917       | 0.941       | 0.966       | 0.967       | 0.87        | 0.608       | 0.241       | 0.064       | 0.013       | 0           | 0           | 0           | 0           | 0           | 0           | 0           | 0           |