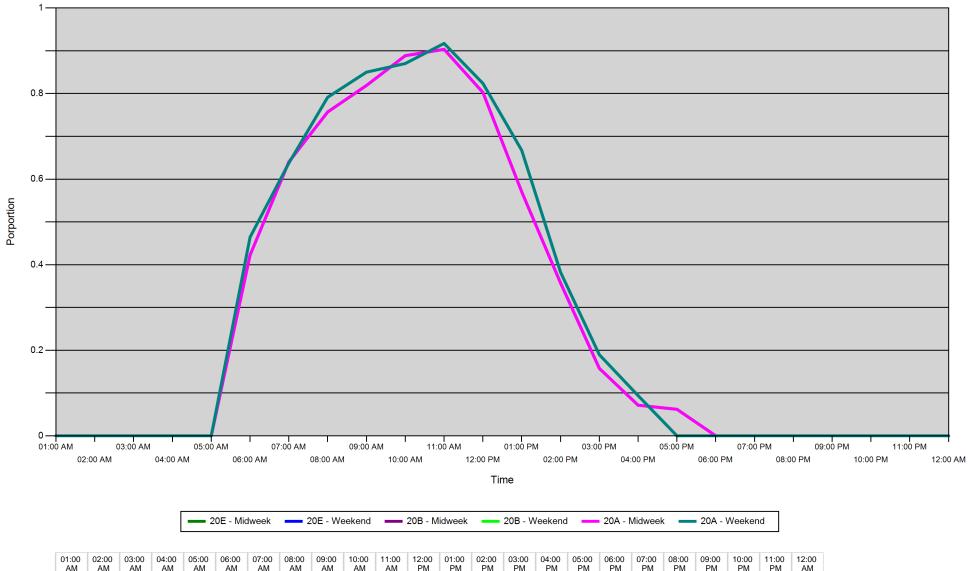

#### Proportion of each day's fishing by hour

| Area |         | 01:00<br>AM | 02:00<br>AM | 03:00<br>AM | 04:00<br>AM | 05:00<br>AM | 06:00<br>AM | 07:00<br>AM | 08:00<br>AM | 09:00<br>AM | 10:00<br>AM | 11:00<br>AM | 12:00<br>PM | 01:00<br>PM | 02:00<br>PM | 03:00<br>PM | 04:00<br>PM | 05:00<br>PM | 06:00<br>PM | 07:00<br>PM | 08:00<br>PM | 09:00<br>PM | 10:00<br>PM | 11:00<br>PM | 12:00<br>AM |
|------|---------|-------------|-------------|-------------|-------------|-------------|-------------|-------------|-------------|-------------|-------------|-------------|-------------|-------------|-------------|-------------|-------------|-------------|-------------|-------------|-------------|-------------|-------------|-------------|-------------|
| 20E  | Midweek | 0           | 0           | 0           | 0           | 0           | 0.422       | 0.64        | 0.757       | 0.819       | 0.889       | 0.903       | 0.803       | 0.57        | 0.357       | 0.158       | 0.072       | 0.062       | 0           | 0           | 0           | 0           | 0           | 0           | 0           |
|      | Weekend | 0           | 0           | 0           | 0           | 0           | 0.464       | 0.638       | 0.791       | 0.85        | 0.87        | 0.917       | 0.824       | 0.667       | 0.383       | 0.19        | 0.094       | 0           | 0           | 0           | 0           | 0           | 0           | 0           | 0           |
| 20B  | Midweek | 0           | 0           | 0           | 0           | 0           | 0.422       | 0.64        | 0.757       | 0.819       | 0.889       | 0.903       | 0.803       | 0.57        | 0.357       | 0.158       | 0.072       | 0.062       | 0           | 0           | 0           | 0           | 0           | 0           | 0           |
|      | Weekend | 0           | 0           | 0           | 0           | 0           | 0.464       | 0.638       | 0.791       | 0.85        | 0.87        | 0.917       | 0.824       | 0.667       | 0.383       | 0.19        | 0.094       | 0           | 0           | 0           | 0           | 0           | 0           | 0           | 0           |
| 20A  | Midweek | 0           | 0           | 0           | 0           | 0           | 0.422       | 0.64        | 0.757       | 0.819       | 0.889       | 0.903       | 0.803       | 0.57        | 0.357       | 0.158       | 0.072       | 0.062       | 0           | 0           | 0           | 0           | 0           | 0           | 0           |
|      | Weekend | 0           | 0           | 0           | 0           | 0           | 0.464       | 0.638       | 0.791       | 0.85        | 0.87        | 0.917       | 0.824       | 0.667       | 0.383       | 0.19        | 0.094       | 0           | 0           | 0           | 0           | 0           | 0           | 0           | 0           |