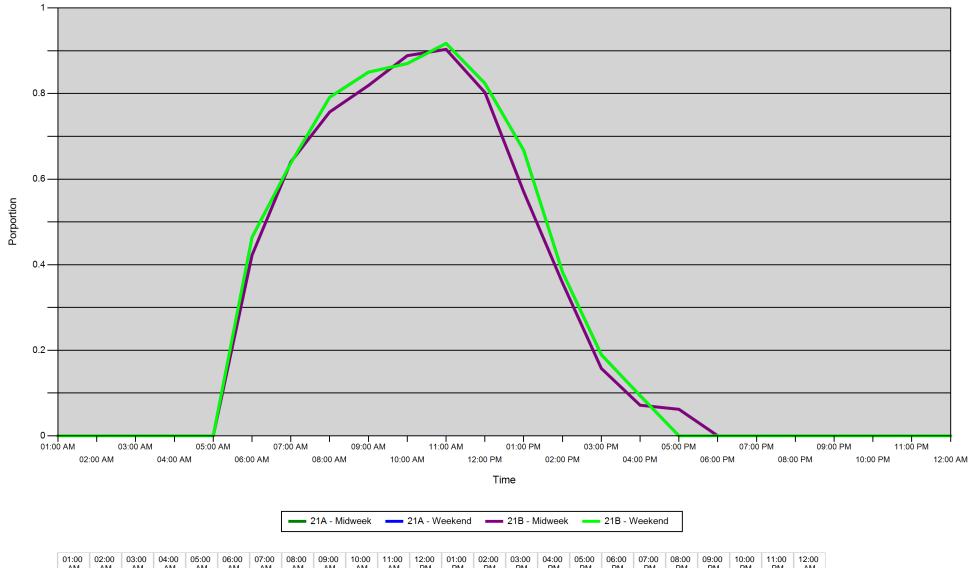

#### Proportion of each day's fishing by hour

| Area |         | 01:00<br>AM | 02:00<br>AM | 03:00<br>AM | 04:00<br>AM | 05:00<br>AM | 06:00<br>AM | 07:00<br>AM | 08:00<br>AM | 09:00<br>AM | 10:00<br>AM | 11:00<br>AM | 12:00<br>PM | 01:00<br>PM | 02:00<br>PM | 03:00<br>PM | 04:00<br>PM | 05:00<br>PM | 06:00<br>PM | 07:00<br>PM | 08:00<br>PM | 09:00<br>PM | 10:00<br>PM | 11:00<br>PM | 12:00<br>AM |
|------|---------|-------------|-------------|-------------|-------------|-------------|-------------|-------------|-------------|-------------|-------------|-------------|-------------|-------------|-------------|-------------|-------------|-------------|-------------|-------------|-------------|-------------|-------------|-------------|-------------|
| 21A  | Midweek | 0           | 0           | 0           | 0           | 0           | 0.422       | 0.64        | 0.757       | 0.819       | 0.889       | 0.903       | 0.803       | 0.57        | 0.357       | 0.158       | 0.072       | 0.062       | 0           | 0           | 0           | 0           | 0           | 0           | 0           |
|      | Weekend | 0           | 0           | 0           | 0           | 0           | 0.464       | 0.638       | 0.791       | 0.85        | 0.87        | 0.917       | 0.824       | 0.667       | 0.383       | 0.19        | 0.094       | 0           | 0           | 0           | 0           | 0           | 0           | 0           | 0           |
| 21B  | Midweek | 0           | 0           | 0           | 0           | 0           | 0.422       | 0.64        | 0.757       | 0.819       | 0.889       | 0.903       | 0.803       | 0.57        | 0.357       | 0.158       | 0.072       | 0.062       | 0           | 0           | 0           | 0           | 0           | 0           | 0           |
|      | Weekend | 0           | 0           | 0           | 0           | 0           | 0.464       | 0.638       | 0.791       | 0.85        | 0.87        | 0.917       | 0.824       | 0.667       | 0.383       | 0.19        | 0.094       | 0           | 0           | 0           | 0           | 0           | 0           | 0           | 0           |