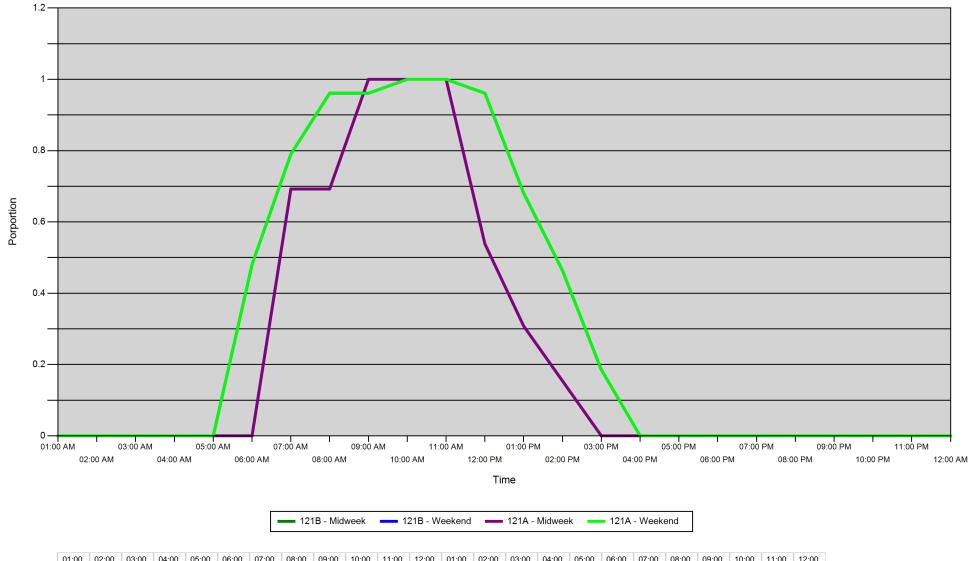

### Proportion of each day's fishing by hour

| Area |         | 01:00<br>AM | 02:00<br>AM | 03:00<br>AM | 04:00<br>AM | 05:00<br>AM | 06:00<br>AM | 07:00<br>AM | 08:00<br>AM | 09:00<br>AM | 10:00<br>AM | 11:00<br>AM | 12:00<br>PM | 01:00<br>PM | 02:00<br>PM | 03:00<br>PM | 04:00<br>PM | 05:00<br>PM | 06:00<br>PM | 07:00<br>PM | 08:00<br>PM | 09:00<br>PM | 10:00<br>PM | 11:00<br>PM | 12:00<br>AM |
|------|---------|-------------|-------------|-------------|-------------|-------------|-------------|-------------|-------------|-------------|-------------|-------------|-------------|-------------|-------------|-------------|-------------|-------------|-------------|-------------|-------------|-------------|-------------|-------------|-------------|
| 121B | Midweek | 0           | 0           | 0           | 0           | 0           | 0           | 0.692       | 0.692       | 1           | 1           | 1           | 0.538       | 0.308       | 0.154       | 0           | 0           | 0           | 0           | 0           | 0           | 0           | 0           | 0           | 0           |
|      | Weekend | 0           | 0           | 0           | 0           | 0           | 0.48        | 0.79        | 0.961       | 0.961       | 1           | 1           | 0.961       | 0.68        | 0.463       | 0.185       | 0           | 0           | 0           | 0           | 0           | 0           | 0           | 0           | 0           |
| 121A | Midweek | 0           | 0           | 0           | 0           | 0           | 0           | 0.692       | 0.692       | 1           | 1           | 1           | 0.538       | 0.308       | 0.154       | 0           | 0           | 0           | 0           | 0           | 0           | 0           | 0           | 0           | 0           |
|      | Weekend | 0           | 0           | 0           | 0           | 0           | 0.48        | 0.79        | 0.961       | 0.961       | 1           | 1           | 0.961       | 0.68        | 0.463       | 0.185       | 0           | 0           | 0           | 0           | 0           | 0           | 0           | 0           | 0           |