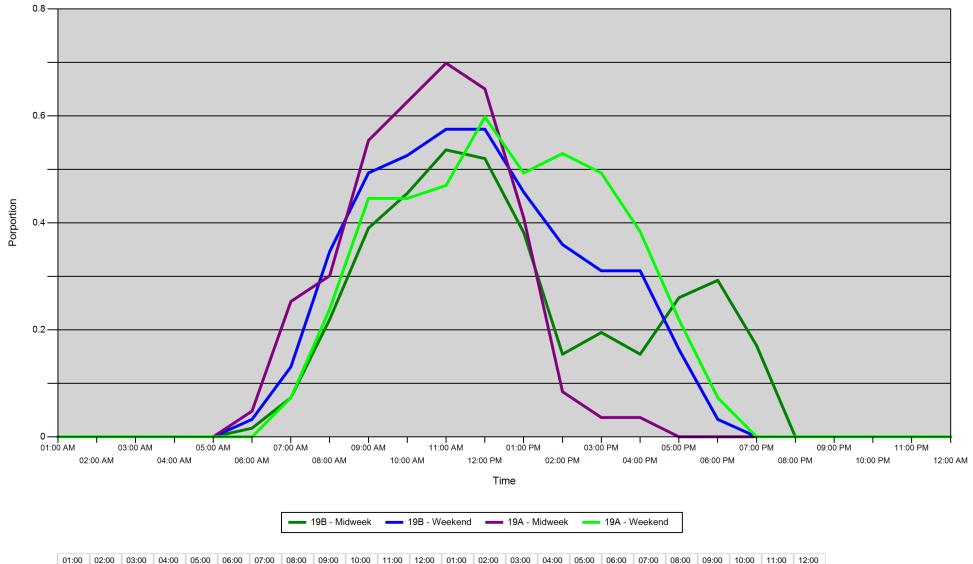

### Proportion of each day's fishing by hour

| Area |         | 01:00<br>AM | 02:00<br>AM | 03:00<br>AM | 04:00<br>AM | 05:00<br>AM | 06:00<br>AM | 07:00<br>AM | 08:00<br>AM | 09:00<br>AM | 10:00<br>AM | 11:00<br>AM | 12:00<br>PM | 01:00<br>PM | 02:00<br>PM | 03:00<br>PM | 04:00<br>PM | 05:00<br>PM | 06:00<br>PM | 07:00<br>PM | 08:00<br>PM | 09:00<br>PM | 10:00<br>PM | 11:00<br>PM | 12:00<br>AM |
|------|---------|-------------|-------------|-------------|-------------|-------------|-------------|-------------|-------------|-------------|-------------|-------------|-------------|-------------|-------------|-------------|-------------|-------------|-------------|-------------|-------------|-------------|-------------|-------------|-------------|
| 19B  | Midweek | 0           | 0           | 0           | 0           | 0           | 0.016       | 0.073       | 0.22        | 0.39        | 0.455       | 0.537       | 0.52        | 0.382       | 0.154       | 0.195       | 0.154       | 0.26        | 0.293       | 0.171       | 0           | 0           | 0           | 0           | 0           |
|      | Weekend | 0           | 0           | 0           | 0           | 0           | 0.033       | 0.131       | 0.346       | 0.493       | 0.526       | 0.575       | 0.575       | 0.458       | 0.359       | 0.31        | 0.31        | 0.163       | 0.033       | 0           | 0           | 0           | 0           | 0           | 0           |
| 19A  | Midweek | 0           | 0           | 0           | 0           | 0           | 0.048       | 0.253       | 0.301       | 0.554       | 0.627       | 0.699       | 0.651       | 0.41        | 0.084       | 0.036       | 0.036       | 0           | 0           | 0           | 0           | 0           | 0           | 0           | 0           |
|      | Weekend | 0           | 0           | 0           | 0           | 0           | 0           | 0.073       | 0.239       | 0.446       | 0.446       | 0.47        | 0.598       | 0.493       | 0.53        | 0.493       | 0.384       | 0.219       | 0.073       | 0           | 0           | 0           | 0           | 0           | 0           |