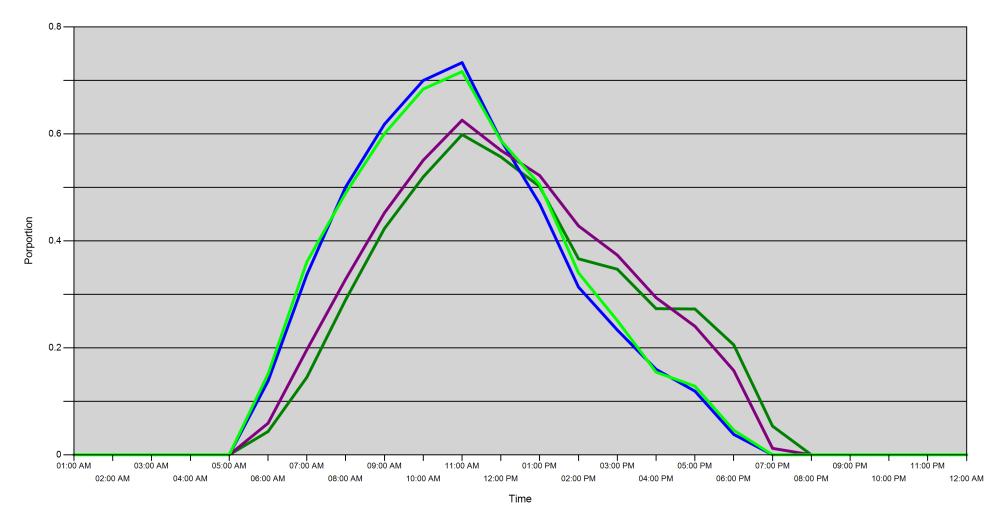

Proportion of each day's fishing by hour

| 20D - Midweek | C - Midweek 20C - Weekend |
|---------------|---------------------------|
|---------------|---------------------------|

| Area |         | 01:00<br>AM | 02:00<br>AM | 03:00<br>AM | 04:00<br>AM | 05:00<br>AM | 06:00<br>AM | 07:00<br>AM | 08:00<br>AM | 09:00<br>AM | 10:00<br>AM | 11:00<br>AM | 12:00<br>PM | 01:00<br>PM | 02:00<br>PM | 03:00<br>PM | 04:00<br>PM | 05:00<br>PM | 06:00<br>PM | 07:00<br>PM | 08:00<br>PM | 09:00<br>PM | 10:00<br>PM | 11:00<br>PM | 12:00<br>AM |
|------|---------|-------------|-------------|-------------|-------------|-------------|-------------|-------------|-------------|-------------|-------------|-------------|-------------|-------------|-------------|-------------|-------------|-------------|-------------|-------------|-------------|-------------|-------------|-------------|-------------|
| 20D  | Midweek | 0           | 0           | 0           | 0           | 0           | 0.044       | 0.145       | 0.29        | 0.423       | 0.52        | 0.599       | 0.557       | 0.502       | 0.366       | 0.347       | 0.273       | 0.273       | 0.206       | 0.054       | 0           | 0           | 0           | 0           | 0           |
|      | Weekend | 0           | 0           | 0           | 0           | 0           | 0.138       | 0.337       | 0.501       | 0.618       | 0.7         | 0.733       | 0.589       | 0.469       | 0.314       | 0.233       | 0.16        | 0.119       | 0.038       | 0           | 0           | 0           | 0           | 0           | 0           |
| 20C  | Midweek | 0           | 0           | 0           | 0           | 0           | 0.059       | 0.197       | 0.329       | 0.453       | 0.551       | 0.626       | 0.569       | 0.522       | 0.428       | 0.373       | 0.294       | 0.24        | 0.158       | 0.012       | 0           | 0           | 0           | 0           | 0           |
|      | Weekend | 0           | 0           | 0           | 0           | 0           | 0.151       | 0.361       | 0.49        | 0.601       | 0.684       | 0.717       | 0.588       | 0.505       | 0.34        | 0.251       | 0.155       | 0.128       | 0.046       | 0           | 0           | 0           | 0           | 0           | 0           |