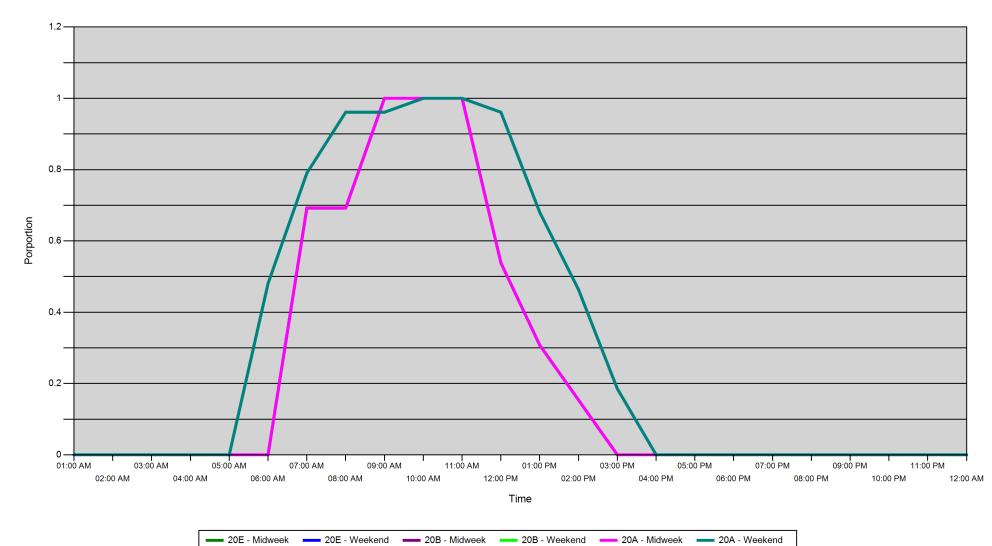

Proportion of each day's fishing by hour

| Area |         | 01:00<br>AM | 02:00<br>AM | 03:00<br>AM | 04:00<br>AM | 05:00<br>AM | 06:00<br>AM | 07:00<br>AM | 08:00<br>AM | 09:00<br>AM | 10:00<br>AM | 11:00<br>AM | 12:00<br>PM | 01:00<br>PM | 02:00<br>PM | 03:00<br>PM | 04:00<br>PM | 05:00<br>PM | 06:00<br>PM | 07:00<br>PM | 08:00<br>PM | 09:00<br>PM | 10:00<br>PM | 11:00<br>PM | 12:00<br>AM |
|------|---------|-------------|-------------|-------------|-------------|-------------|-------------|-------------|-------------|-------------|-------------|-------------|-------------|-------------|-------------|-------------|-------------|-------------|-------------|-------------|-------------|-------------|-------------|-------------|-------------|
| 20E  | Midweek | 0           | 0           | 0           | 0           | 0           | 0           | 0.692       | 0.692       | 1           | 1           | 1           | 0.538       | 0.308       | 0.154       | 0           | 0           | 0           | 0           | 0           | 0           | 0           | 0           | 0           | 0           |
|      | Weekend | 0           | 0           | 0           | 0           | 0           | 0.48        | 0.79        | 0.961       | 0.961       | 1           | 1           | 0.961       | 0.68        | 0.463       | 0.185       | 0           | 0           | 0           | 0           | 0           | 0           | 0           | 0           | 0           |
| 20B  | Midweek | 0           | 0           | 0           | 0           | 0           | 0           | 0.692       | 0.692       | 1           | 1           | 1           | 0.538       | 0.308       | 0.154       | 0           | 0           | 0           | 0           | 0           | 0           | 0           | 0           | 0           | 0           |
|      | Weekend | 0           | 0           | 0           | 0           | 0           | 0.48        | 0.79        | 0.961       | 0.961       | 1           | 1           | 0.961       | 0.68        | 0.463       | 0.185       | 0           | 0           | 0           | 0           | 0           | 0           | 0           | 0           | 0           |
| 20A  | Midweek | 0           | 0           | 0           | 0           | 0           | 0           | 0.692       | 0.692       | 1           | 1           | 1           | 0.538       | 0.308       | 0.154       | 0           | 0           | 0           | 0           | 0           | 0           | 0           | 0           | 0           | 0           |
|      | Weekend | 0           | 0           | 0           | 0           | 0           | 0.48        | 0.79        | 0.961       | 0.961       | 1           | 1           | 0.961       | 0.68        | 0.463       | 0.185       | 0           | 0           | 0           | 0           | 0           | 0           | 0           | 0           | 0           |