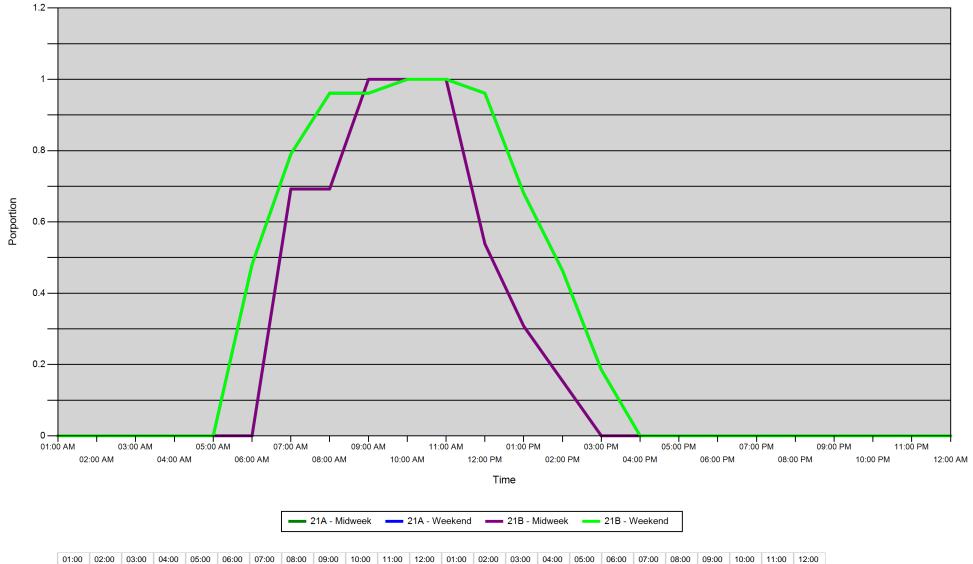

### Proportion of each day's fishing by hour

| Area |         | 01:00<br>AM | 02:00<br>AM | 03:00<br>AM | 04:00<br>AM | 05:00<br>AM | 06:00<br>AM | 07:00<br>AM | 08:00<br>AM | 09:00<br>AM | 10:00<br>AM | 11:00<br>AM | 12:00<br>PM | 01:00<br>PM | 02:00<br>PM | 03:00<br>PM | 04:00<br>PM | 05:00<br>PM | 06:00<br>PM | 07:00<br>PM | 08:00<br>PM | 09:00<br>PM | 10:00<br>PM | 11:00<br>PM | 12:00<br>AM |
|------|---------|-------------|-------------|-------------|-------------|-------------|-------------|-------------|-------------|-------------|-------------|-------------|-------------|-------------|-------------|-------------|-------------|-------------|-------------|-------------|-------------|-------------|-------------|-------------|-------------|
| 21A  | Midweek | 0           | 0           | 0           | 0           | 0           | 0           | 0.692       | 0.692       | 1           | 1           | 1           | 0.538       | 0.308       | 0.154       | 0           | 0           | 0           | 0           | 0           | 0           | 0           | 0           | 0           | 0           |
|      | Weekend | 0           | 0           | 0           | 0           | 0           | 0.48        | 0.79        | 0.961       | 0.961       | 1           | 1           | 0.961       | 0.68        | 0.463       | 0.185       | 0           | 0           | 0           | 0           | 0           | 0           | 0           | 0           | 0           |
| 21B  | Midweek | 0           | 0           | 0           | 0           | 0           | 0           | 0.692       | 0.692       | 1           | 1           | 1           | 0.538       | 0.308       | 0.154       | 0           | 0           | 0           | 0           | 0           | 0           | 0           | 0           | 0           | 0           |
|      | Weekend | 0           | 0           | 0           | 0           | 0           | 0.48        | 0.79        | 0.961       | 0.961       | 1           | 1           | 0.961       | 0.68        | 0.463       | 0.185       | 0           | 0           | 0           | 0           | 0           | 0           | 0           | 0           | 0           |