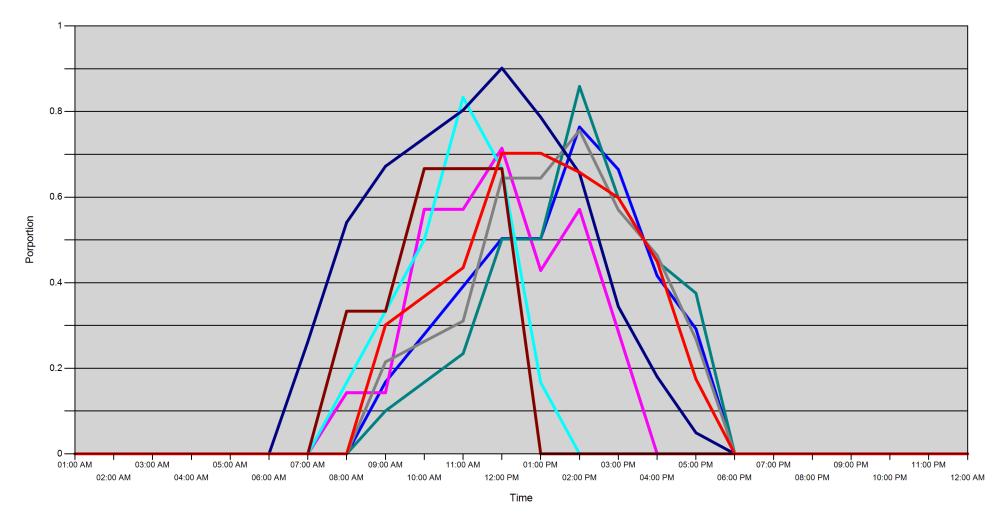

| 14C - Midweek | - 14C - Weekend | — 14F - Midweek | 14F - Weekend | — 14D - Midweek | 14D - Weekend | 14I - Midweek | — 14I - Weekend | 14N - Midweek |  |
|---------------|-----------------|-----------------|---------------|-----------------|---------------|---------------|-----------------|---------------|--|
|               |                 |                 |               |                 |               |               |                 |               |  |

| Area |         | 01:00<br>AM | 02:00<br>AM | 03:00<br>AM | 04:00<br>AM | 05:00<br>AM | 06:00<br>AM | 07:00<br>AM | 08:00<br>AM | 09:00<br>AM | 10:00<br>AM | 11:00<br>AM | 12:00<br>PM | 01:00<br>PM | 02:00<br>PM | 03:00<br>PM | 04:00<br>PM | 05:00<br>PM | 06:00<br>PM | 07:00<br>PM | 08:00<br>PM | 09:00<br>PM | 10:00<br>PM | 11:00<br>PM | 12:00<br>AM |
|------|---------|-------------|-------------|-------------|-------------|-------------|-------------|-------------|-------------|-------------|-------------|-------------|-------------|-------------|-------------|-------------|-------------|-------------|-------------|-------------|-------------|-------------|-------------|-------------|-------------|
| 14C  | Midweek | 0           | 0           | 0           | 0           | 0           | 0           | 0           | 0.143       | 0.143       | 0.571       | 0.571       | 0.714       | 0.429       | 0.571       | 0.286       | 0           | 0           | 0           | 0           | 0           | 0           | 0           | 0           | 0           |
|      | Weekend | 0           | 0           | 0           | 0           | 0           | 0           | 0           | 0           | 0.168       | 0.28        | 0.391       | 0.503       | 0.503       | 0.764       | 0.665       | 0.416       | 0.292       | 0           | 0           | 0           | 0           | 0           | 0           | 0           |
| 14F  | Midweek | 0           | 0           | 0           | 0           | 0           | 0           | 0           | 0.333       | 0.333       | 0.667       | 0.667       | 0.667       | 0           | 0           | 0           | 0           | 0           | 0           | 0           | 0           | 0           | 0           | 0           | 0           |
|      | Weekend | 0           | 0           | 0           | 0           | 0           | 0           | 0           | 0           | 0.301       | 0.368       | 0.435       | 0.703       | 0.703       | 0.658       | 0.599       | 0.45        | 0.175       | 0           | 0           | 0           | 0           | 0           | 0           | 0           |
| 14D  | Midweek | 0           | 0           | 0           | 0           | 0           | 0           | 0           | 0.143       | 0.143       | 0.571       | 0.571       | 0.714       | 0.429       | 0.571       | 0.286       | 0           | 0           | 0           | 0           | 0           | 0           | 0           | 0           | 0           |
|      | Weekend | 0           | 0           | 0           | 0           | 0           | 0           | 0           | 0           | 0.1         | 0.167       | 0.234       | 0.502       | 0.502       | 0.859       | 0.599       | 0.45        | 0.375       | 0           | 0           | 0           | 0           | 0           | 0           | 0           |
| 141  | Midweek | 0           | 0           | 0           | 0           | 0           | 0           | 0           | 0.333       | 0.333       | 0.667       | 0.667       | 0.667       | 0           | 0           | 0           | 0           | 0           | 0           | 0           | 0           | 0           | 0           | 0           | 0           |
|      | Weekend | 0           | 0           | 0           | 0           | 0           | 0           | 0           | 0           | 0.215       | 0.263       | 0.31        | 0.645       | 0.645       | 0.756       | 0.57        | 0.464       | 0.268       | 0           | 0           | 0           | 0           | 0           | 0           | 0           |
| 14N  | Midweek | 0           | 0           | 0           | 0           | 0           | 0           | 0           | 0.167       | 0.333       | 0.5         | 0.833       | 0.667       | 0.167       | 0           | 0           | 0           | 0           | 0           | 0           | 0           | 0           | 0           | 0           | 0           |
|      | Weekend | 0           | 0           | 0           | 0           | 0           | 0           | 0.262       | 0.541       | 0.672       | 0.738       | 0.803       | 0.902       | 0.787       | 0.656       | 0.344       | 0.18        | 0.049       | 0           | 0           | 0           | 0           | 0           | 0           | 0           |

| Area |         | 01:00<br>AM | 02:00<br>AM | 03:00<br>AM | 04:00<br>AM | 05:00<br>AM | 06:00<br>AM | 07:00<br>AM | 08:00<br>AM | 09:00<br>AM | 10:00<br>AM | 11:00<br>AM | 12:00<br>PM | 01:00<br>PM | 02:00<br>PM | 03:00<br>PM | 04:00<br>PM | 05:00<br>PM | 06:00<br>PM | 07:00<br>PM | 08:00<br>PM | 09:00<br>PM | 10:00<br>PM | 11:00<br>PM | 12:00<br>AM |
|------|---------|-------------|-------------|-------------|-------------|-------------|-------------|-------------|-------------|-------------|-------------|-------------|-------------|-------------|-------------|-------------|-------------|-------------|-------------|-------------|-------------|-------------|-------------|-------------|-------------|
| 140  | Midweek | 0           | 0           | 0           | 0           | 0           | 0           | 0           | 0.333       | 0.333       | 0.667       | 0.667       | 0.667       | 0           | 0           | 0           | 0           | 0           | 0           | 0           | 0           | 0           | 0           | 0           | 0           |
|      | Weekend | 0           | 0           | 0           | 0           | 0           | 0           | 0           | 0           | 0.301       | 0.368       | 0.435       | 0.703       | 0.703       | 0.658       | 0.599       | 0.45        | 0.175       | 0           | 0           | 0           | 0           | 0           | 0           | 0           |