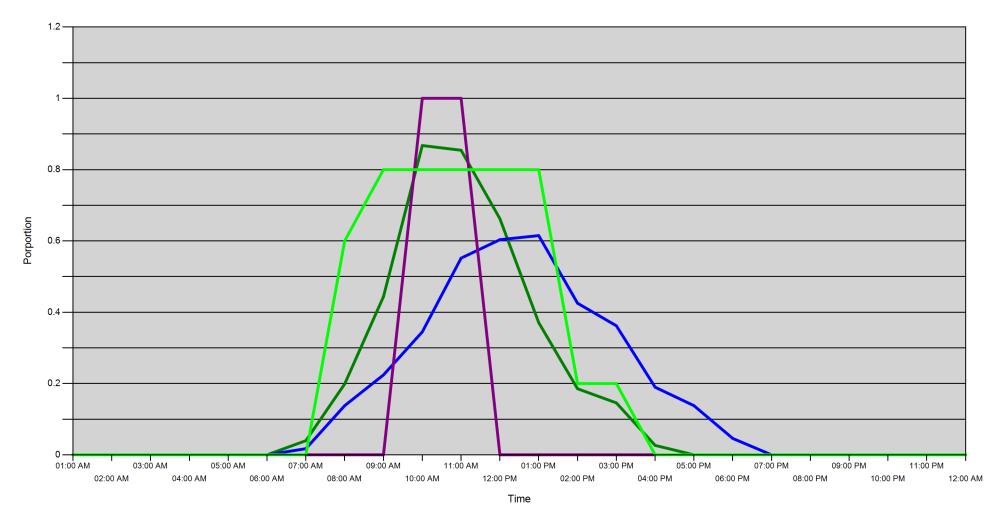

Proportion of each day's fishing by hour

🗕 19B - Midweek 💶 19B - Weekend 🛑 19A - Midweek 🛑 19A - Weekend

| Area |         | 01:00<br>AM | 02:00<br>AM | 03:00<br>AM | 04:00<br>AM | 05:00<br>AM | 06:00<br>AM | 07:00<br>AM | 08:00<br>AM | 09:00<br>AM | 10:00<br>AM | 11:00<br>AM | 12:00<br>PM | 01:00<br>PM | 02:00<br>PM | 03:00<br>PM | 04:00<br>PM | 05:00<br>PM | 06:00<br>PM | 07:00<br>PM | 08:00<br>PM | 09:00<br>PM | 10:00<br>PM | 11:00<br>PM | 12:00<br>AM |
|------|---------|-------------|-------------|-------------|-------------|-------------|-------------|-------------|-------------|-------------|-------------|-------------|-------------|-------------|-------------|-------------|-------------|-------------|-------------|-------------|-------------|-------------|-------------|-------------|-------------|
| 19B  | Midweek | 0           | 0           | 0           | 0           | 0           | 0           | 0.04        | 0.199       | 0.444       | 0.868       | 0.854       | 0.662       | 0.371       | 0.185       | 0.146       | 0.026       | 0           | 0           | 0           | 0           | 0           | 0           | 0           | 0           |
|      | Weekend | 0           | 0           | 0           | 0           | 0           | 0           | 0.017       | 0.138       | 0.224       | 0.345       | 0.552       | 0.603       | 0.615       | 0.425       | 0.362       | 0.19        | 0.138       | 0.046       | 0           | 0           | 0           | 0           | 0           | 0           |
| 19A  | Midweek | 0           | 0           | 0           | 0           | 0           | 0           | 0           | 0           | 0           | 1           | 1           | 0           | 0           | 0           | 0           | 0           | 0           | 0           | 0           | 0           | 0           | 0           | 0           | 0           |
|      | Weekend | 0           | 0           | 0           | 0           | 0           | 0           | 0           | 0.6         | 0.8         | 0.8         | 0.8         | 0.8         | 0.8         | 0.2         | 0.2         | 0           | 0           | 0           | 0           | 0           | 0           | 0           | 0           | 0           |