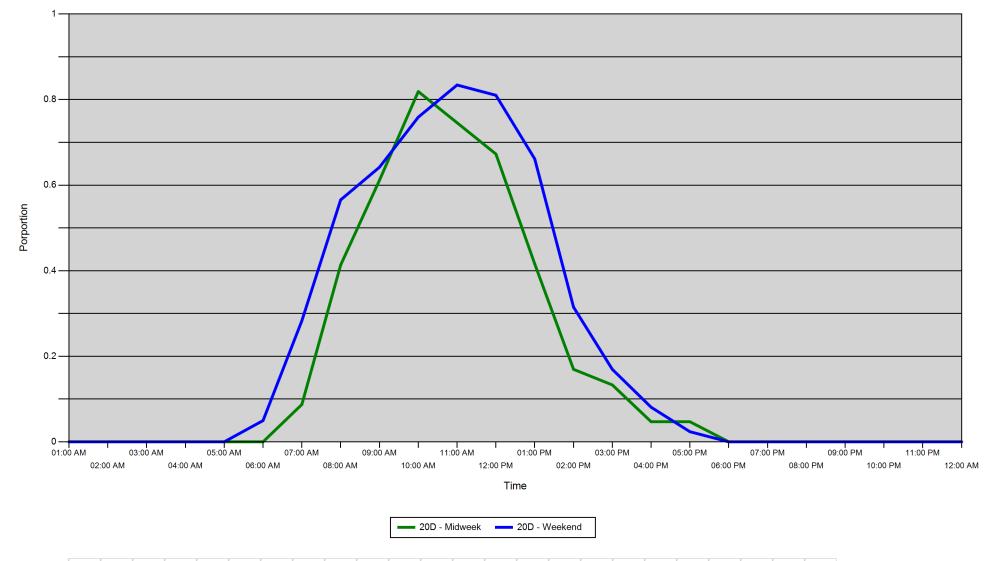

### Proportion of each day's fishing by hour

| Area |         | 01:00<br>AM | 02:00<br>AM | 03:00<br>AM | 04:00<br>AM | 05:00<br>AM | 06:00<br>AM | 07:00<br>AM | 08:00<br>AM | 09:00<br>AM | 10:00<br>AM | 11:00<br>AM | 12:00<br>PM | 01:00<br>PM | 02:00<br>PM | 03:00<br>PM | 04:00<br>PM | 05:00<br>PM | 06:00<br>PM | 07:00<br>PM | 08:00<br>PM | 09:00<br>PM | 10:00<br>PM | 11:00<br>PM | 12:00<br>AM |
|------|---------|-------------|-------------|-------------|-------------|-------------|-------------|-------------|-------------|-------------|-------------|-------------|-------------|-------------|-------------|-------------|-------------|-------------|-------------|-------------|-------------|-------------|-------------|-------------|-------------|
| 20D  | Midweek | 0           | 0           | 0           | 0           | 0           | 0           | 0.087       | 0.413       | 0.611       | 0.819       | 0.746       | 0.673       | 0.416       | 0.169       | 0.133       | 0.047       | 0.047       | 0           | 0           | 0           | 0           | 0           | 0           | 0           |
|      | Weekend | 0           | 0           | 0           | 0           | 0           | 0.05        | 0.283       | 0.566       | 0.642       | 0.759       | 0.834       | 0.81        | 0.661       | 0.315       | 0.169       | 0.081       | 0.024       | 0           | 0           | 0           | 0           | 0           | 0           | 0           |