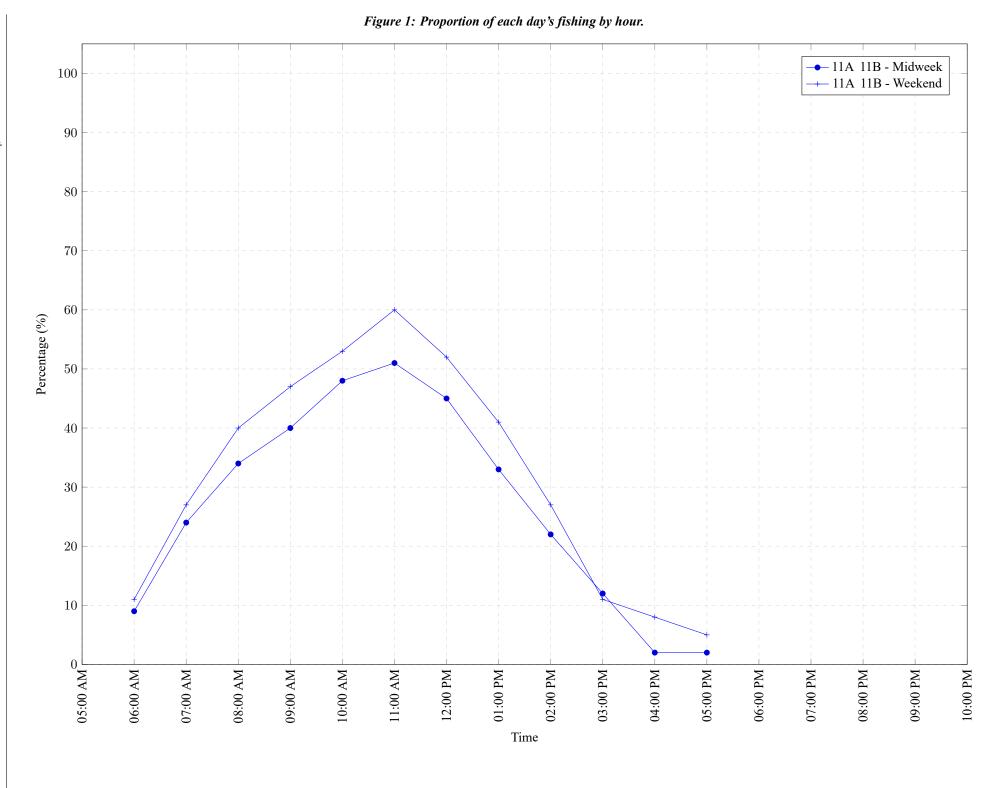

Area 11 June 2019

Table 7: Proportion of each day's fishing by hour.

| Areas   | Day Type | 6:00 | 7:00 | 8:00 | 9:00 | 10:00 | 11:00 | 12:00 | 01:00 | 02:00 | 03:00 | 04:00 | 05:00 | 06:00 | 07:00 | 08:00 | 09:00 | 10:00 |
|---------|----------|------|------|------|------|-------|-------|-------|-------|-------|-------|-------|-------|-------|-------|-------|-------|-------|
|         |          | AM   | AM   | AM   | AM   | AM    | AM    | PM    |
| 11A 11B | Midweek  | 9%   | 24%  | 34%  | 40%  | 48%   | 51%   | 45%   | 33%   | 22%   | 12%   | 2%    | 2%    | 0%    | 0%    | 0%    | 0%    | 0%    |
| 11A 11B | Weekend  | 11%  | 27%  | 40%  | 47%  | 53%   | 60%   | 52%   | 41%   | 27%   | 11%   | 8%    | 5%    | 0%    | 0%    | 0%    | 0%    | 0%    |