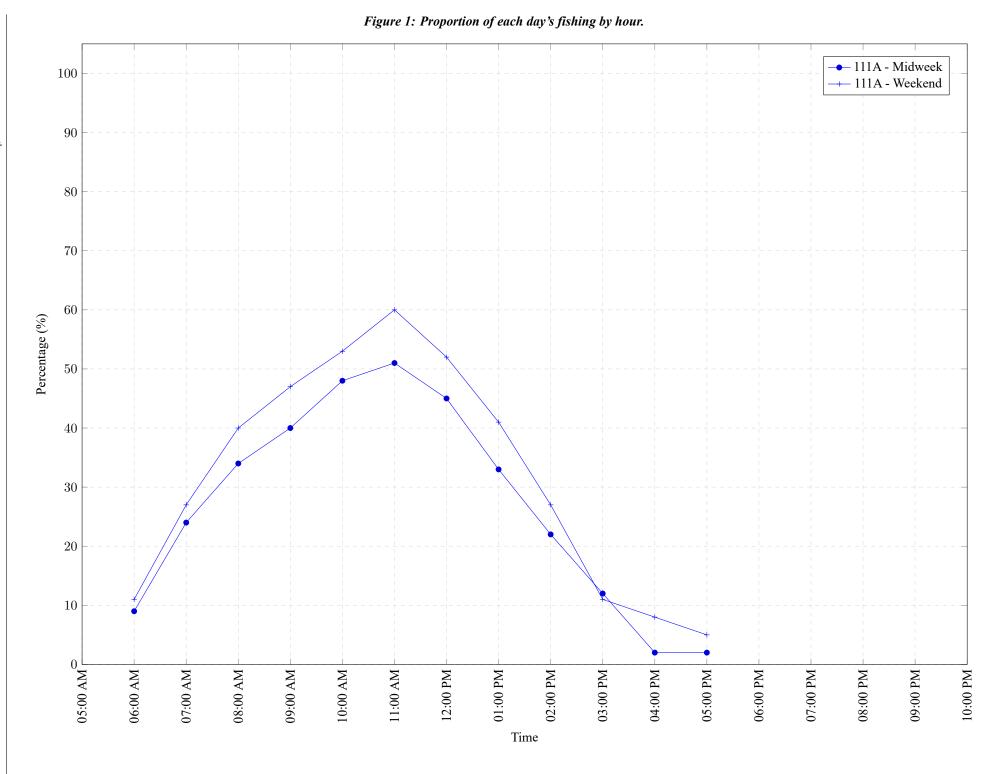

Area 111 June 2019

Table 7: Proportion of each day's fishing by hour.

| Areas | Day Type |     |     |     |     | 10:00<br>AM |     |     |     |     |     |    |    |    |    |    | 09:00<br>PM |    |
|-------|----------|-----|-----|-----|-----|-------------|-----|-----|-----|-----|-----|----|----|----|----|----|-------------|----|
| 111A  | Midweek  | 9%  | 24% | 34% | 40% | 48%         | 51% | 45% | 33% | 22% | 12% | 2% | 2% | 0% | 0% | 0% | 0%          | 0% |
| 111A  | Weekend  | 11% | 27% | 40% | 47% | 53%         | 60% | 52% | 41% | 27% | 11% | 8% | 5% | 0% | 0% | 0% | 0%          | 0% |