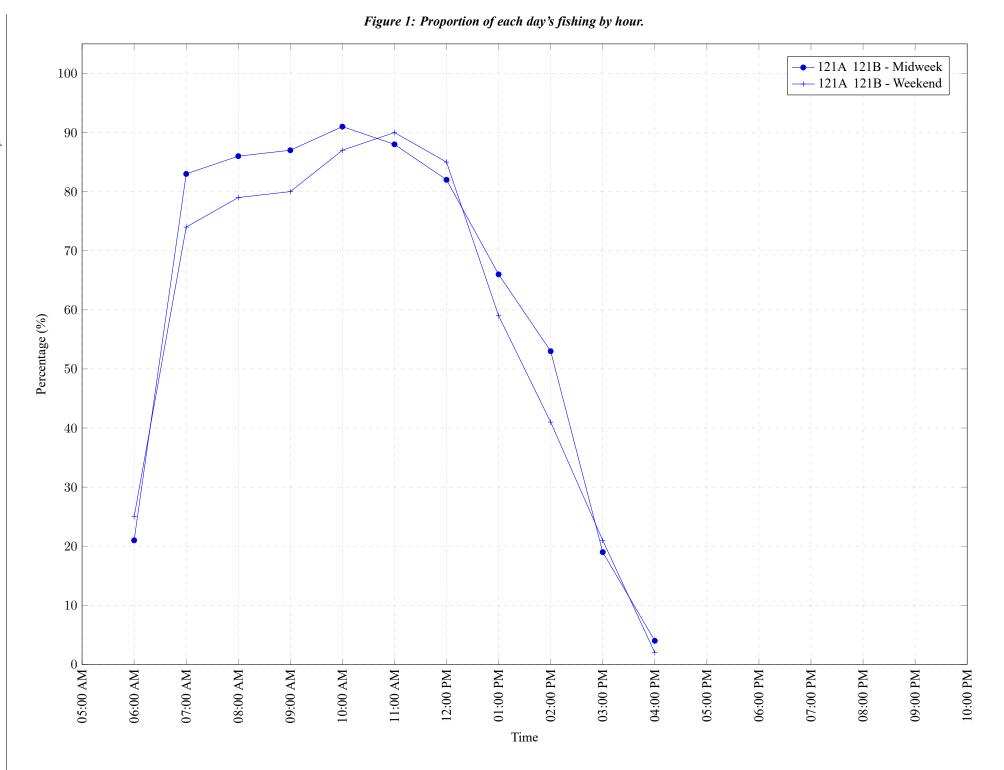

Area 121 June 2019

Table 7: Proportion of each day's fishing by hour.

| Areas     | Day Type | 6:00 | 7:00 | 8:00 | 9:00 | 10:00 | 11:00 | 12:00 | 01:00 | 02:00 | 03:00 | 04:00 | 05:00 | 06:00 | 07:00 | 08:00 | 09:00 | 10:00 |
|-----------|----------|------|------|------|------|-------|-------|-------|-------|-------|-------|-------|-------|-------|-------|-------|-------|-------|
|           |          | AM   | AM   | AM   | AM   | AM    | AM    | PM    |
| 121A 121B | Midweek  | 21%  | 83%  | 86%  | 87%  | 91%   | 88%   | 82%   | 66%   | 53%   | 19%   | 4%    | 0%    | 0%    | 0%    | 0%    | 0%    | 0%    |
| 121A 121B | Weekend  | 25%  | 74%  | 79%  | 80%  | 87%   | 90%   | 85%   | 59%   | 41%   | 21%   | 2%    | 0%    | 0%    | 0%    | 0%    | 0%    | 0%    |