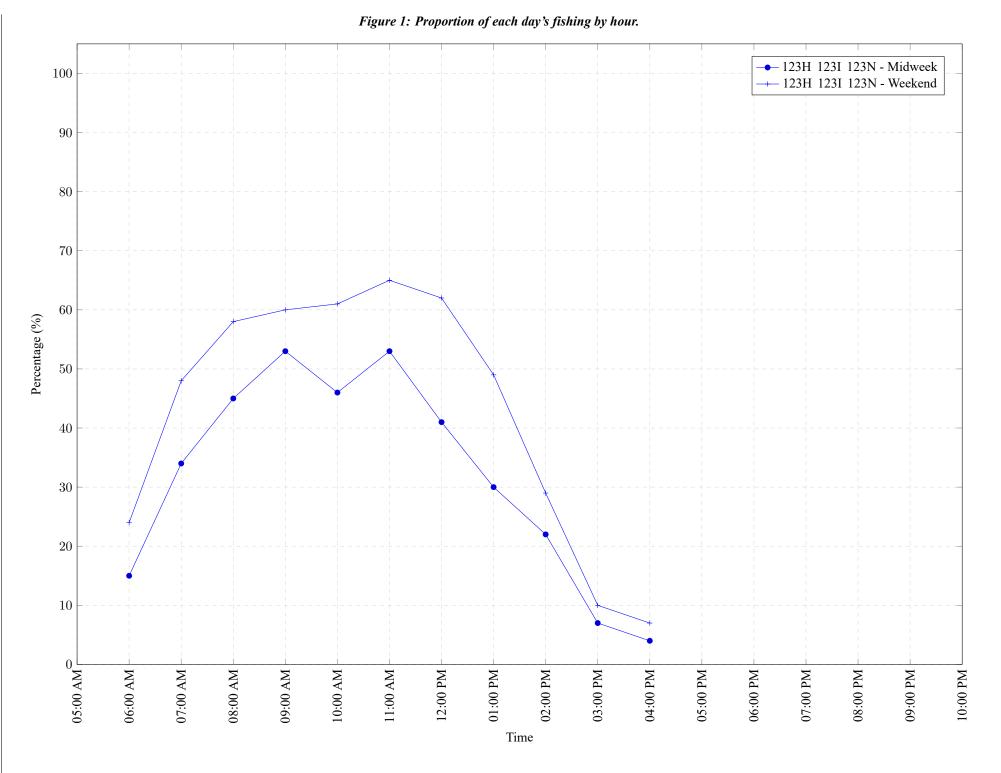

## Table 7: Proportion of each day's fishing by hour.

| Areas                            | Day Type           | 6:00<br>AM |   |  | 10:00<br>AM |  | 02:00<br>PM |  |  | 07:00<br>PM |          |          | 10:00<br>PM |
|----------------------------------|--------------------|------------|---|--|-------------|--|-------------|--|--|-------------|----------|----------|-------------|
| 123H 123I 123N<br>123H 123I 123N | Midweek<br>Weekend |            | - |  | 46%<br>61%  |  |             |  |  | 0%<br>0%    | 0%<br>0% | 0%<br>0% | 0%<br>0%    |