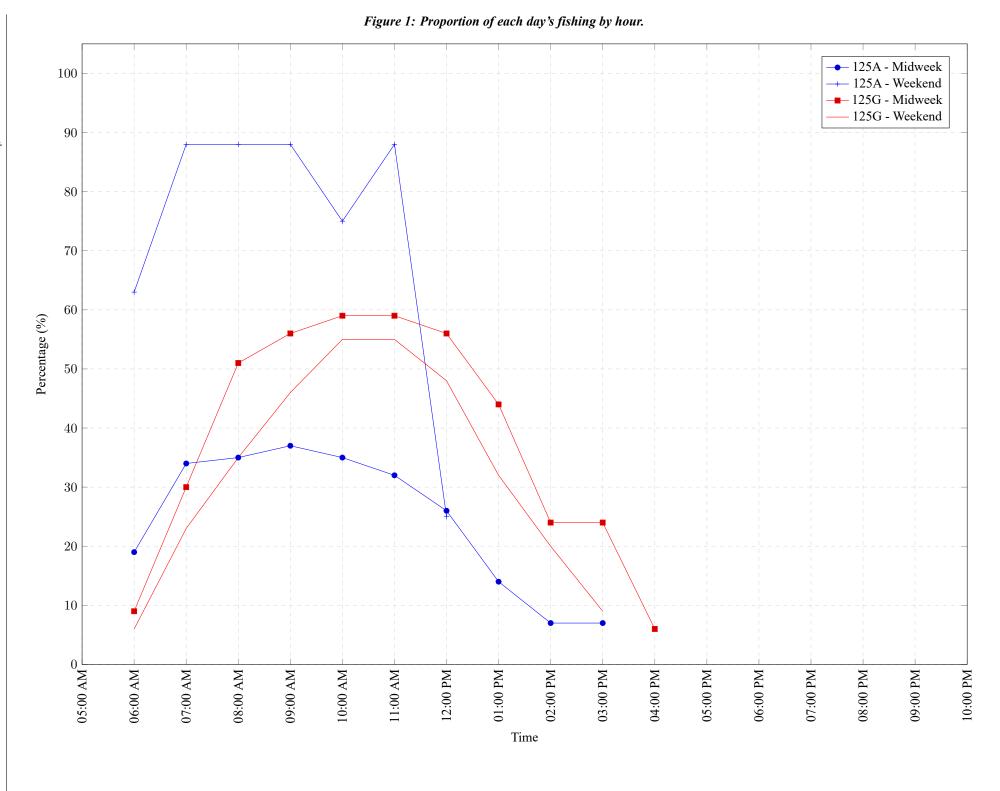

Area 125 June 2019

Table 7: Proportion of each day's fishing by hour.

| Areas | Day Type | 6:00<br>AM |     | 8:00<br>AM | 9:00<br>AM | 10:00<br>AM |     |     | 01:00<br>PM |     |     | 04:00<br>PM | 05:00<br>PM | 06:00<br>PM | 07:00<br>PM | 08:00<br>PM | 09:00<br>PM | 10:00<br>PM |
|-------|----------|------------|-----|------------|------------|-------------|-----|-----|-------------|-----|-----|-------------|-------------|-------------|-------------|-------------|-------------|-------------|
| 125A  | Midweek  | 19%        | 34% | 35%        | 37%        | 35%         | 32% | 26% | 14%         | 7%  | 7%  | 0%          | 0%          | 0%          | 0%          | 0%          | 0%          | 0%          |
| 125A  | Weekend  | 63%        | 88% | 88%        | 88%        | 75%         | 88% | 25% | 0%          | 0%  | 0%  | 0%          | 0%          | 0%          | 0%          | 0%          | 0%          | 0%          |
| 125G  | Midweek  | 9%         | 30% | 51%        | 56%        | 59%         | 59% | 56% | 44%         | 24% | 24% | 6%          | 0%          | 0%          | 0%          | 0%          | 0%          | 0%          |
| 125G  | Weekend  | 6%         | 23% | 35%        | 46%        | 55%         | 55% | 48% | 32%         | 20% | 9%  | 0%          | 0%          | 0%          | 0%          | 0%          | 0%          | 0%          |