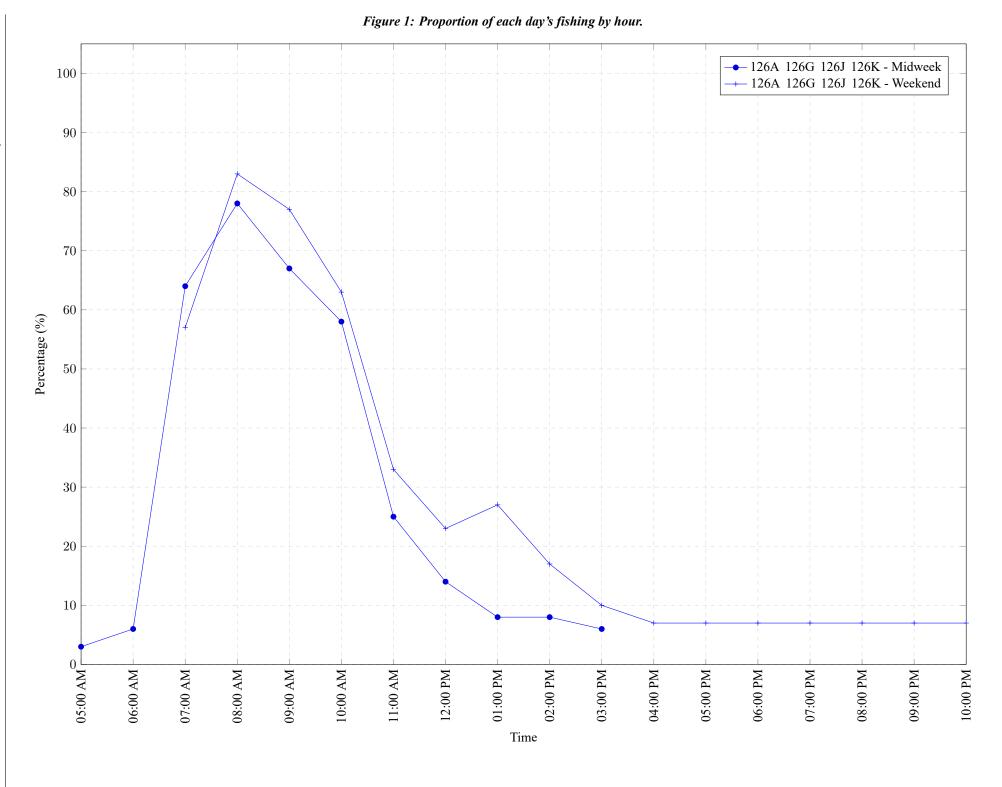

Area 126 June 2019

Area 126 June 2019

Table 7: Proportion of each day's fishing by hour.

| Areas                                      | Day Type | 6:00<br>AM |  | 10:00<br>AM |  |  |          |          |              |              |
|--------------------------------------------|----------|------------|--|-------------|--|--|----------|----------|--------------|--------------|
| 126A 126G 126J 126K<br>126A 126G 126J 126K |          |            |  | 58%<br>63%  |  |  | 0%<br>7% | 0%<br>7% | <br>0%<br>7% | <br>0%<br>7% |