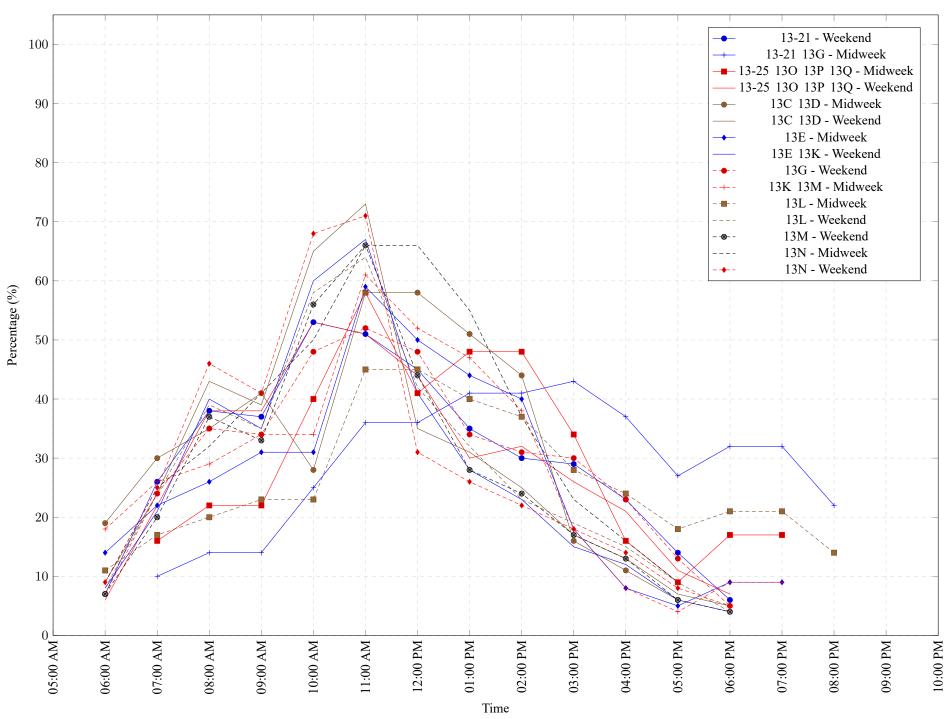

Figure 1: Proportion of each day's fishing by hour.

Area 13 June 2019

Table 7: Proportion of each day's fishing by hour.

| Areas             | Day Type | 6:00<br>AM | 7:00<br>AM | 8:00<br>AM | 9:00<br>AM | 10:00<br>AM | 11:00<br>AM | 12:00<br>PM | 01:00<br>PM | 02:00<br>PM | 03:00<br>PM | 04:00<br>PM | 05:00<br>PM | 06:00<br>PM | 07:00<br>PM | 08:00<br>PM | 09:00<br>PM | 10:00<br>PM |
|-------------------|----------|------------|------------|------------|------------|-------------|-------------|-------------|-------------|-------------|-------------|-------------|-------------|-------------|-------------|-------------|-------------|-------------|
| 13-21             | Weekend  | 7%         | 26%        | 38%        | 37%        | 53%         | 51%         | 45%         | 35%         | 30%         | 29%         | 23%         | 14%         | 6%          | 0%          | 0%          | 0%          | 0%          |
| 13-21 13G         | Midweek  | 0%         | 10%        | 14%        | 14%        | 25%         | 36%         | 36%         | 41%         | 41%         | 43%         | 37%         | 27%         | 32%         | 32%         | 22%         | 0%          | 0%          |
| 13-25 13O 13P 13Q | Midweek  | 0%         | 16%        | 22%        | 22%        | 40%         | 58%         | 41%         | 48%         | 48%         | 34%         | 16%         | 9%          | 17%         | 17%         | 0%          | 0%          | 0%          |
| 13-25 13O 13P 13Q | Weekend  | 6%         | 22%        | 38%        | 38%        | 53%         | 51%         | 44%         | 30%         | 32%         | 26%         | 21%         | 11%         | 7%          | 0%          | 0%          | 0%          | 0%          |
| 13C 13D           | Midweek  | 19%        | 30%        | 35%        | 41%        | 28%         | 58%         | 58%         | 51%         | 44%         | 16%         | 11%         | 6%          | 0%          | 0%          | 0%          | 0%          | 0%          |
| 13C 13D           | Weekend  | 9%         | 24%        | 43%        | 39%        | 65%         | 73%         | 35%         | 31%         | 25%         | 17%         | 13%         | 7%          | 5%          | 0%          | 0%          | 0%          | 0%          |
| 13E               | Midweek  | 14%        | 22%        | 26%        | 31%        | 31%         | 59%         | 50%         | 44%         | 40%         | 18%         | 8%          | 5%          | 9%          | 9%          | 0%          | 0%          | 0%          |
| 13E 13K           | Weekend  | 8%         | 21%        | 40%        | 35%        | 60%         | 67%         | 41%         | 28%         | 23%         | 15%         | 12%         | 6%          | 4%          | 0%          | 0%          | 0%          | 0%          |
| 13G               | Weekend  | 7%         | 24%        | 35%        | 34%        | 48%         | 52%         | 48%         | 34%         | 31%         | 30%         | 23%         | 13%         | 5%          | 0%          | 0%          | 0%          | 0%          |
| 13K 13M           | Midweek  | 18%        | 26%        | 29%        | 34%        | 34%         | 61%         | 52%         | 47%         | 38%         | 18%         | 8%          | 4%          | 9%          | 9%          | 0%          | 0%          | 0%          |
| 13L               | Midweek  | 11%        | 17%        | 20%        | 23%        | 23%         | 45%         | 45%         | 40%         | 37%         | 28%         | 24%         | 18%         | 21%         | 21%         | 14%         | 0%          | 0%          |
| 13L               | Weekend  | 8%         | 24%        | 39%        | 35%        | 58%         | 64%         | 42%         | 32%         | 23%         | 19%         | 15%         | 9%          | 4%          | 0%          | 0%          | 0%          | 0%          |
| 13M               | Weekend  | 7%         | 20%        | 37%        | 33%        | 56%         | 66%         | 44%         | 28%         | 24%         | 17%         | 13%         | 6%          | 4%          | 0%          | 0%          | 0%          | 0%          |
| 13N               | Midweek  | 9%         | 25%        | 32%        | 41%        | 50%         | 66%         | 66%         | 55%         | 37%         | 23%         | 16%         | 9%          | 0%          | 0%          | 0%          | 0%          | 0%          |
| 13N               | Weekend  | 9%         | 25%        | 46%        | 41%        | 68%         | 71%         | 31%         | 26%         | 22%         | 18%         | 14%         | 8%          | 5%          | 0%          | 0%          | 0%          | 0%          |