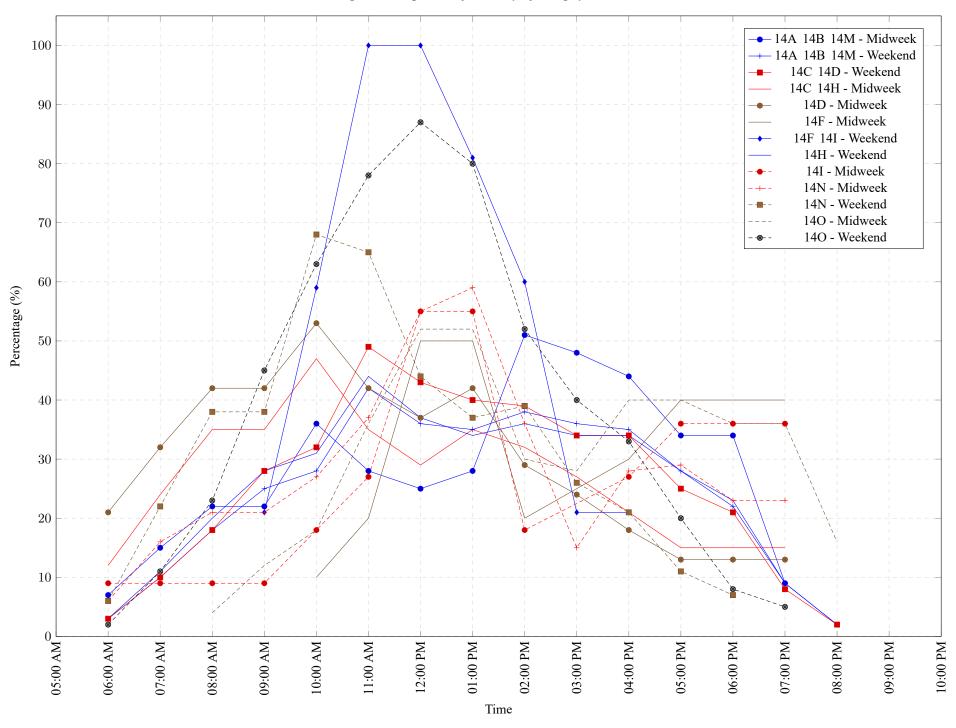

Figure 1: Proportion of each day's fishing by hour.

Area 14 June 2019

Table 7: Proportion of each day's fishing by hour.

| Areas       | Day Type | 6:00 | 7:00 | 8:00 | 9:00 | 10:00 | 11:00 | 12:00 | 01:00 | 02:00 | 03:00 | 04:00 | 05:00 | 06:00 | 07:00 | 08:00 | 09:00 | 10:00 |
|-------------|----------|------|------|------|------|-------|-------|-------|-------|-------|-------|-------|-------|-------|-------|-------|-------|-------|
|             |          | AM   | AM   | AM   | AM   | AM    | AM    | PM    |
| 14A 14B 14M | Midweek  | 7%   | 15%  | 22%  | 22%  | 36%   | 28%   | 25%   | 28%   | 51%   | 48%   | 44%   | 34%   | 34%   | 9%    | 0%    | 0%    | 0%    |
| 14A 14B 14M | Weekend  | 3%   | 10%  | 18%  | 25%  | 28%   | 42%   | 36%   | 35%   | 38%   | 36%   | 35%   | 28%   | 22%   | 9%    | 2%    | 0%    | 0%    |
| 14C 14D     | Weekend  | 3%   | 10%  | 18%  | 28%  | 32%   | 49%   | 43%   | 40%   | 39%   | 34%   | 34%   | 25%   | 21%   | 8%    | 2%    | 0%    | 0%    |
| 14C 14H     | Midweek  | 12%  | 24%  | 35%  | 35%  | 47%   | 35%   | 29%   | 35%   | 32%   | 27%   | 21%   | 15%   | 15%   | 15%   | 0%    | 0%    | 0%    |
| 14D         | Midweek  | 21%  | 32%  | 42%  | 42%  | 53%   | 42%   | 37%   | 42%   | 29%   | 24%   | 18%   | 13%   | 13%   | 13%   | 0%    | 0%    | 0%    |
| 14F         | Midweek  | 0%   | 0%   | 0%   | 0%   | 10%   | 20%   | 50%   | 50%   | 20%   | 0%    | 30%   | 40%   | 40%   | 40%   | 0%    | 0%    | 0%    |
| 14F 14I     | Weekend  | 0%   | 0%   | 0%   | 21%  | 59%   | 100%  | 100%  | 81%   | 60%   | 21%   | 21%   | 0%    | 0%    | 0%    | 0%    | 0%    | 0%    |
| 14H         | Weekend  | 3%   | 11%  | 20%  | 28%  | 31%   | 44%   | 37%   | 34%   | 36%   | 34%   | 34%   | 28%   | 23%   | 9%    | 2%    | 0%    | 0%    |
| 14I         | Midweek  | 9%   | 9%   | 9%   | 9%   | 18%   | 27%   | 55%   | 55%   | 18%   | 0%    | 27%   | 36%   | 36%   | 36%   | 0%    | 0%    | 0%    |
| 14N         | Midweek  | 6%   | 16%  | 21%  | 21%  | 27%   | 37%   | 55%   | 59%   | 36%   | 15%   | 28%   | 29%   | 23%   | 23%   | 0%    | 0%    | 0%    |
| 14N         | Weekend  | 6%   | 22%  | 38%  | 38%  | 68%   | 65%   | 44%   | 37%   | 39%   | 26%   | 21%   | 11%   | 7%    | 0%    | 0%    | 0%    | 0%    |
| 140         | Midweek  | 0%   | 0%   | 4%   | 12%  | 18%   | 36%   | 52%   | 52%   | 30%   | 28%   | 40%   | 40%   | 36%   | 36%   | 16%   | 0%    | 0%    |
| 140         | Weekend  | 2%   | 11%  | 23%  | 45%  | 63%   | 78%   | 87%   | 80%   | 52%   | 40%   | 33%   | 20%   | 8%    | 5%    | 0%    | 0%    | 0%    |