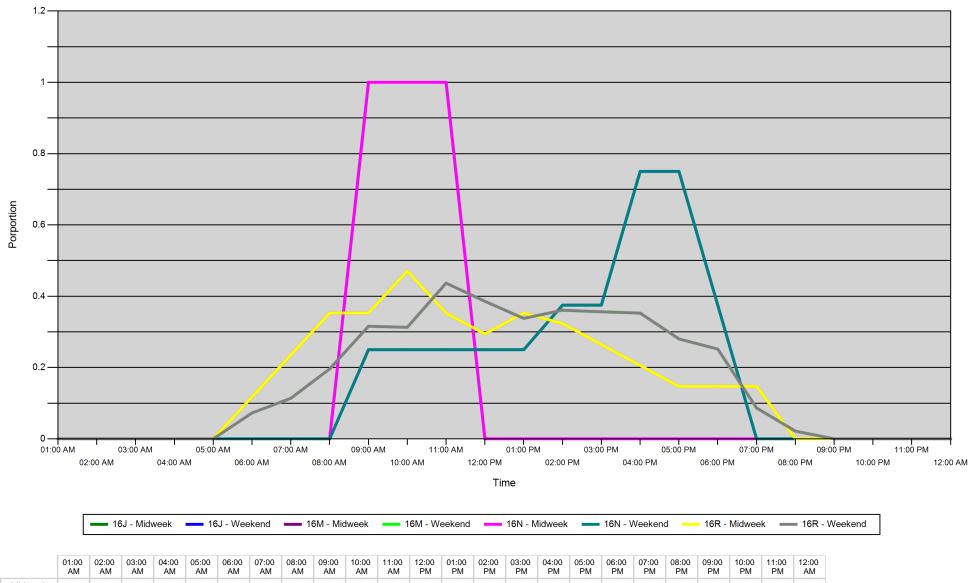

#### Proportion of each day's fishing by hour

| Area |         | 01:00<br>AM | 02:00<br>AM | 03:00<br>AM | 04:00<br>AM | 05:00<br>AM | 06:00<br>AM | 07:00<br>AM | 08:00<br>AM | 09:00<br>AM | 10:00<br>AM | 11:00<br>AM | 12:00<br>PM | 01:00<br>PM | 02:00<br>PM | 03:00<br>PM | 04:00<br>PM | 05:00<br>PM | 06:00<br>PM | 07:00<br>PM | 08:00<br>PM | 09:00<br>PM | 10:00<br>PM | 11:00<br>PM | 12:00<br>AM |
|------|---------|-------------|-------------|-------------|-------------|-------------|-------------|-------------|-------------|-------------|-------------|-------------|-------------|-------------|-------------|-------------|-------------|-------------|-------------|-------------|-------------|-------------|-------------|-------------|-------------|
| 16J  | Midweek | 0           | 0           | 0           | 0           | 0           | 0           | 0           | 0           | 1           | 1           | 1           | 0           | 0           | 0           | 0           | 0           | 0           | 0           | 0           | 0           | 0           | 0           | 0           | 0           |
|      | Weekend | 0           | 0           | 0           | 0           | 0           | 0           | 0           | 0           | 0.25        | 0.25        | 0.25        | 0.25        | 0.25        | 0.375       | 0.375       | 0.75        | 0.75        | 0.375       | 0           | 0           | 0           | 0           | 0           | 0           |
| 16M  | Midweek | 0           | 0           | 0           | 0           | 0           | 0.118       | 0.235       | 0.353       | 0.353       | 0.471       | 0.353       | 0.294       | 0.353       | 0.324       | 0.265       | 0.206       | 0.147       | 0.147       | 0.147       | 0           | 0           | 0           | 0           | 0           |
|      | Weekend | 0           | 0           | 0           | 0           | 0           | 0.073       | 0.114       | 0.196       | 0.316       | 0.313       | 0.437       | 0.386       | 0.338       | 0.361       | 0.356       | 0.353       | 0.28        | 0.252       | 0.087       | 0.022       | 0           | 0           | 0           | 0           |
| 16N  | Midweek | 0           | 0           | 0           | 0           | 0           | 0           | 0           | 0           | 1           | 1           | 1           | 0           | 0           | 0           | 0           | 0           | 0           | 0           | 0           | 0           | 0           | 0           | 0           | 0           |
|      | Weekend | 0           | 0           | 0           | 0           | 0           | 0           | 0           | 0           | 0.25        | 0.25        | 0.25        | 0.25        | 0.25        | 0.375       | 0.375       | 0.75        | 0.75        | 0.375       | 0           | 0           | 0           | 0           | 0           | 0           |
| 16R  | Midweek | 0           | 0           | 0           | 0           | 0           | 0.118       | 0.235       | 0.353       | 0.353       | 0.471       | 0.353       | 0.294       | 0.353       | 0.324       | 0.265       | 0.206       | 0.147       | 0.147       | 0.147       | 0           | 0           | 0           | 0           | 0           |
|      | Weekend | 0           | 0           | 0           | 0           | 0           | 0.073       | 0.114       | 0.196       | 0.316       | 0.313       | 0.437       | 0.386       | 0.338       | 0.361       | 0.356       | 0.353       | 0.28        | 0.252       | 0.087       | 0.022       | 0           | 0           | 0           | 0           |