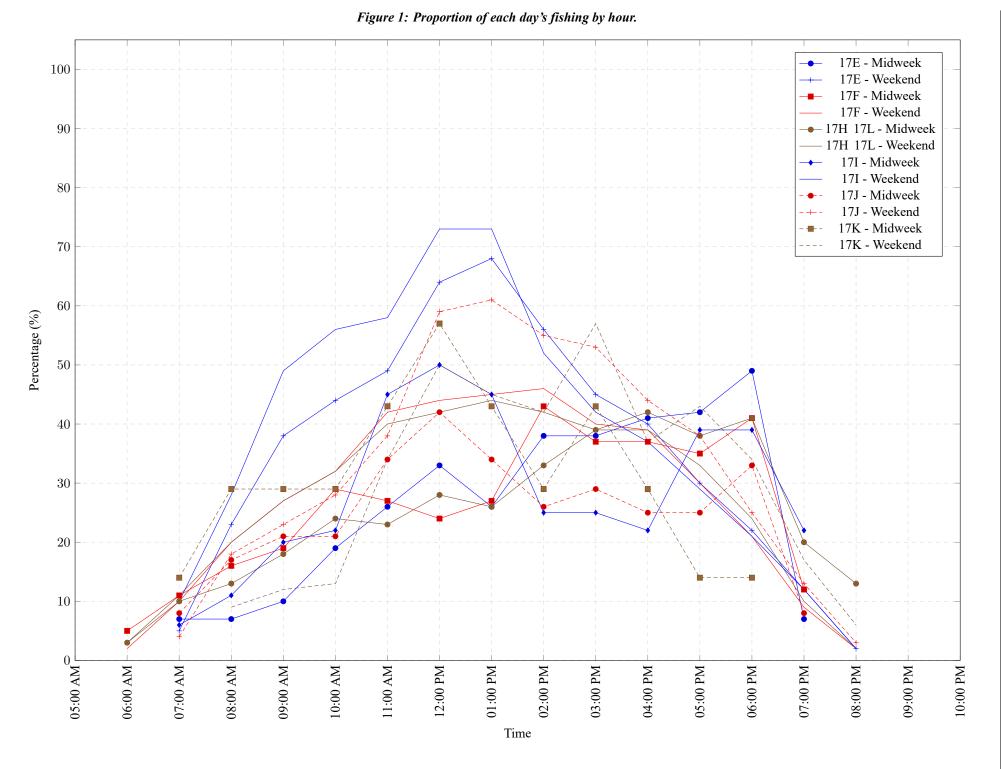

## Table 7: Proportion of each day's fishing by hour.

| Areas   | Day Type | 6:00 | 7:00 | 8:00 | 9:00 | 10:00 | 11:00 | 12:00 | 01:00 | 02:00 | 03:00 | 04:00 | 05:00 | 06:00 | 07:00 | 08:00 | 09:00 | 10:00 |
|---------|----------|------|------|------|------|-------|-------|-------|-------|-------|-------|-------|-------|-------|-------|-------|-------|-------|
| _       |          | AM   | AM   | AM   | AM   | AM    | AM    | PM    |
| 17E     | Midweek  | 0%   | 7%   | 7%   | 10%  | 19%   | 26%   | 33%   | 26%   | 38%   | 38%   | 41%   | 42%   | 49%   | 7%    | 0%    | 0%    | 0%    |
| 17E     | Weekend  | 0%   | 5%   | 23%  | 38%  | 44%   | 49%   | 64%   | 68%   | 56%   | 45%   | 40%   | 30%   | 22%   | 12%   | 2%    | 0%    | 0%    |
| 17F     | Midweek  | 5%   | 11%  | 16%  | 19%  | 29%   | 27%   | 24%   | 27%   | 43%   | 37%   | 37%   | 35%   | 41%   | 12%   | 0%    | 0%    | 0%    |
| 17F     | Weekend  | 2%   | 10%  | 20%  | 27%  | 32%   | 42%   | 44%   | 45%   | 46%   | 40%   | 39%   | 30%   | 21%   | 9%    | 2%    | 0%    | 0%    |
| 17H 17L | Midweek  | 3%   | 10%  | 13%  | 18%  | 24%   | 23%   | 28%   | 26%   | 33%   | 39%   | 42%   | 38%   | 41%   | 20%   | 13%   | 0%    | 0%    |
| 17H 17L | Weekend  | 3%   | 11%  | 20%  | 27%  | 32%   | 40%   | 42%   | 44%   | 42%   | 39%   | 39%   | 33%   | 24%   | 10%   | 2%    | 0%    | 0%    |
| 17I     | Midweek  | 0%   | 6%   | 11%  | 20%  | 22%   | 45%   | 50%   | 45%   | 25%   | 25%   | 22%   | 39%   | 39%   | 22%   | 0%    | 0%    | 0%    |
| 17I     | Weekend  | 0%   | 10%  | 28%  | 49%  | 56%   | 58%   | 73%   | 73%   | 52%   | 42%   | 37%   | 29%   | 21%   | 12%   | 2%    | 0%    | 0%    |
| 17J     | Midweek  | 0%   | 8%   | 17%  | 21%  | 21%   | 34%   | 42%   | 34%   | 26%   | 29%   | 25%   | 25%   | 33%   | 8%    | 0%    | 0%    | 0%    |
| 17J     | Weekend  | 0%   | 4%   | 18%  | 23%  | 28%   | 38%   | 59%   | 61%   | 55%   | 53%   | 44%   | 38%   | 25%   | 13%   | 3%    | 0%    | 0%    |
| 17K     | Midweek  | 0%   | 14%  | 29%  | 29%  | 29%   | 43%   | 57%   | 43%   | 29%   | 43%   | 29%   | 14%   | 14%   | 0%    | 0%    | 0%    | 0%    |
| 17K     | Weekend  | 0%   | 0%   | 9%   | 12%  | 13%   | 34%   | 50%   | 45%   | 42%   | 57%   | 37%   | 43%   | 34%   | 17%   | 6%    | 0%    | 0%    |