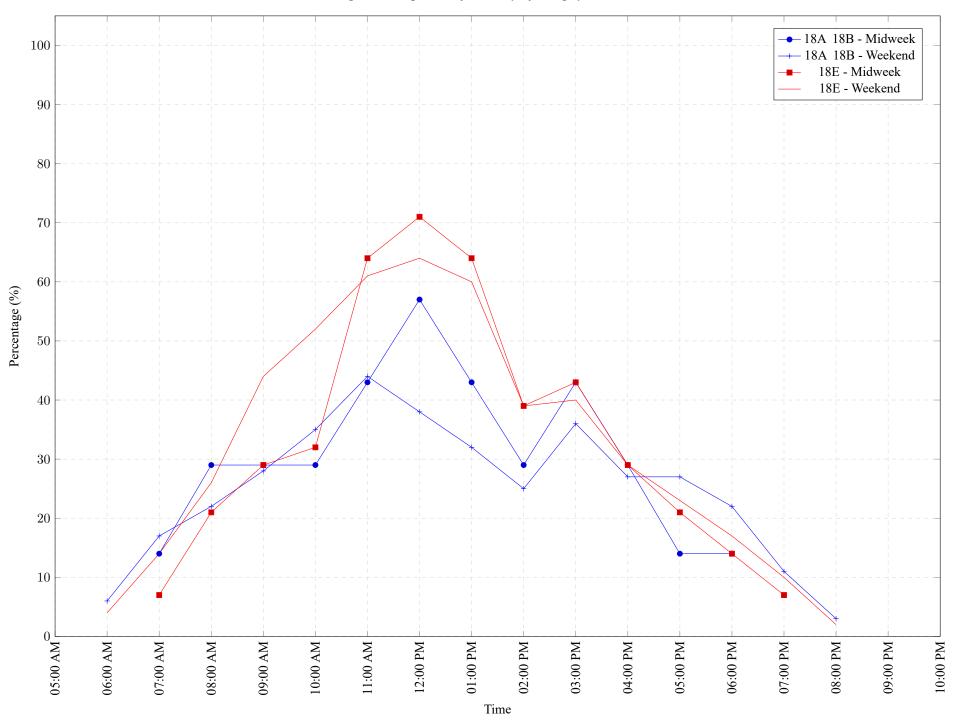

Figure 1: Proportion of each day's fishing by hour.

Area 18 June 2019

Table 7: Proportion of each day's fishing by hour.

| Areas   | Day Type | 6:00 | 7:00 | 8:00 | 9:00 | 10:00 | 11:00 | 12:00 | 01:00 | 02:00 | 03:00 | 04:00 | 05:00 | 06:00 | 07:00 | 08:00 | 09:00 | 10:00 |
|---------|----------|------|------|------|------|-------|-------|-------|-------|-------|-------|-------|-------|-------|-------|-------|-------|-------|
|         |          | AM   | AM   | AM   | AM   | AM    | AM    | PM    |
| 18A 18B | Midweek  | 0%   | 14%  | 29%  | 29%  | 29%   | 43%   | 57%   | 43%   | 29%   | 43%   | 29%   | 14%   | 14%   | 0%    | 0%    | 0%    | 0%    |
| 18A 18B | Weekend  | 6%   | 17%  | 22%  | 28%  | 35%   | 44%   | 38%   | 32%   | 25%   | 36%   | 27%   | 27%   | 22%   | 11%   | 3%    | 0%    | 0%    |
| 18E     | Midweek  | 0%   | 7%   | 21%  | 29%  | 32%   | 64%   | 71%   | 64%   | 39%   | 43%   | 29%   | 21%   | 14%   | 7%    | 0%    | 0%    | 0%    |
| 18E     | Weekend  | 4%   | 14%  | 26%  | 44%  | 52%   | 61%   | 64%   | 60%   | 39%   | 40%   | 29%   | 23%   | 17%   | 10%   | 2%    | 0%    | 0%    |