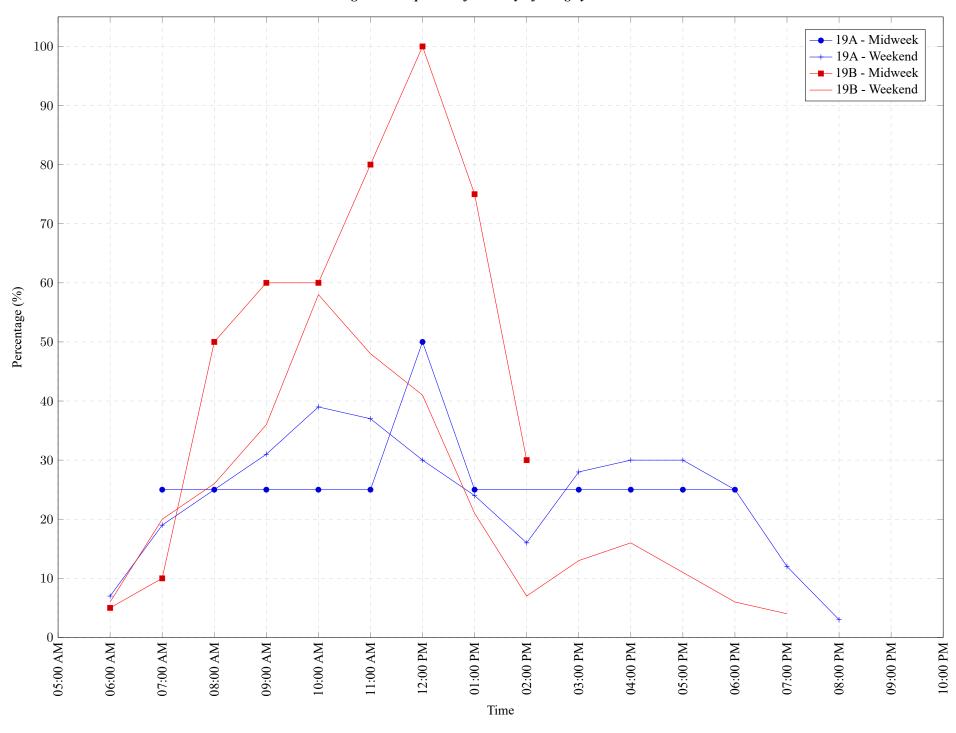

Figure 1: Proportion of each day's fishing by hour.

Area 19 (GS) June 2019

Table 7: Proportion of each day's fishing by hour.

| Areas | Day Type | 6:00 | 7:00 | 8:00 | 9:00 | 10:00 | 11:00 | 12:00 | 01:00 | 02:00 | 03:00 | 04:00 | 05:00 | 06:00 | 07:00 | 08:00 | 09:00 | 10:00 |
|-------|----------|------|------|------|------|-------|-------|-------|-------|-------|-------|-------|-------|-------|-------|-------|-------|-------|
|       |          | AM   | AM   | AM   | AM   | AM    | AM    | PM    |
| 19A   | Midweek  | 0%   | 25%  | 25%  | 25%  | 25%   | 25%   | 50%   | 25%   | 0%    | 25%   | 25%   | 25%   | 25%   | 0%    | 0%    | 0%    | 0%    |
| 19A   | Weekend  | 7%   | 19%  | 25%  | 31%  | 39%   | 37%   | 30%   | 24%   | 16%   | 28%   | 30%   | 30%   | 25%   | 12%   | 3%    | 0%    | 0%    |
| 19B   | Midweek  | 5%   | 10%  | 50%  | 60%  | 60%   | 80%   | 100%  | 75%   | 30%   | 0%    | 0%    | 0%    | 0%    | 0%    | 0%    | 0%    | 0%    |
| 19B   | Weekend  | 6%   | 20%  | 26%  | 36%  | 58%   | 48%   | 41%   | 21%   | 7%    | 13%   | 16%   | 11%   | 6%    | 4%    | 0%    | 0%    | 0%    |