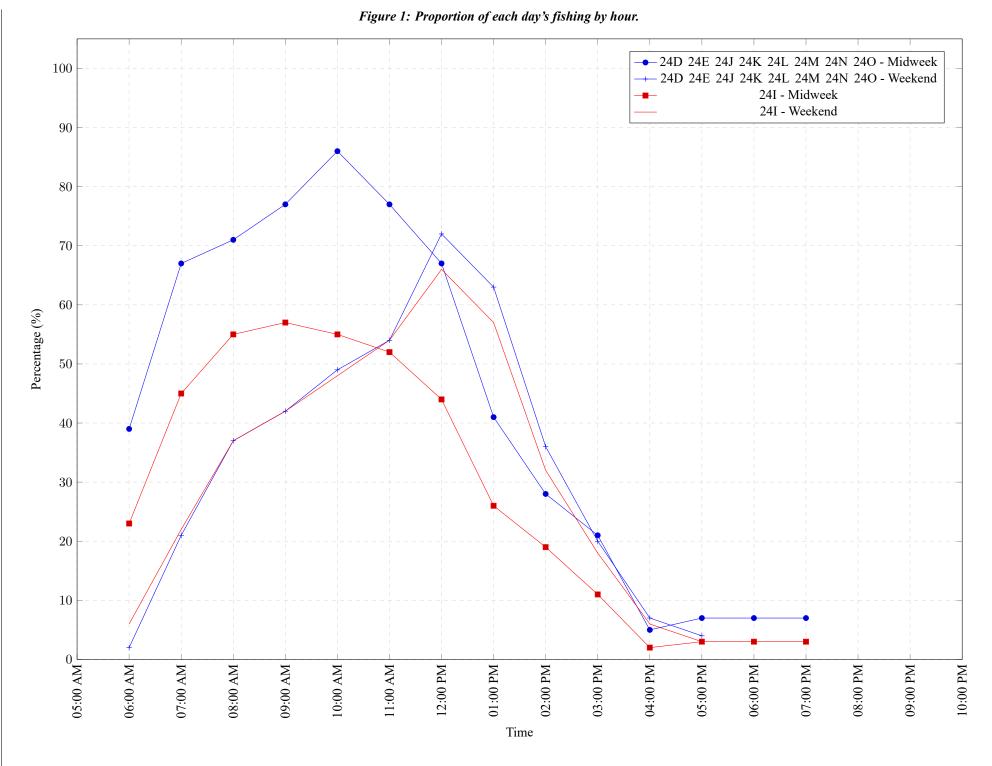

Area 24 June 2019

Table 7: Proportion of each day's fishing by hour.

| Areas                           | Day Type |     | 7:00<br>AM |     |     | 10:00<br>AM |     |     |     |     |     | 04:00<br>PM |    | 06:00<br>PM |    |    | 09:00<br>PM |    |
|---------------------------------|----------|-----|------------|-----|-----|-------------|-----|-----|-----|-----|-----|-------------|----|-------------|----|----|-------------|----|
| 24D 24E 24J 24K 24L 24M 24N 24O | Midweek  | 39% | 67%        | 71% | 77% | 86%         | 77% | 67% | 41% | 28% | 21% | 5%          | 7% | 7%          | 7% | 0% | 0%          | 0% |
| 24D 24E 24J 24K 24L 24M 24N 24O | Weekend  | 2%  | 21%        | 37% | 42% | 49%         | 54% | 72% | 63% | 36% | 20% | 7%          | 4% | 0%          | 0% | 0% | 0%          | 0% |
| 24I                             | Midweek  | 23% | 45%        | 55% | 57% | 55%         | 52% | 44% | 26% | 19% | 11% | 2%          | 3% | 3%          | 3% | 0% | 0%          | 0% |
| 24I                             | Weekend  | 6%  | 22%        | 37% | 42% | 48%         | 54% | 66% | 57% | 32% | 18% | 6%          | 3% | 0%          | 0% | 0% | 0%          | 0% |