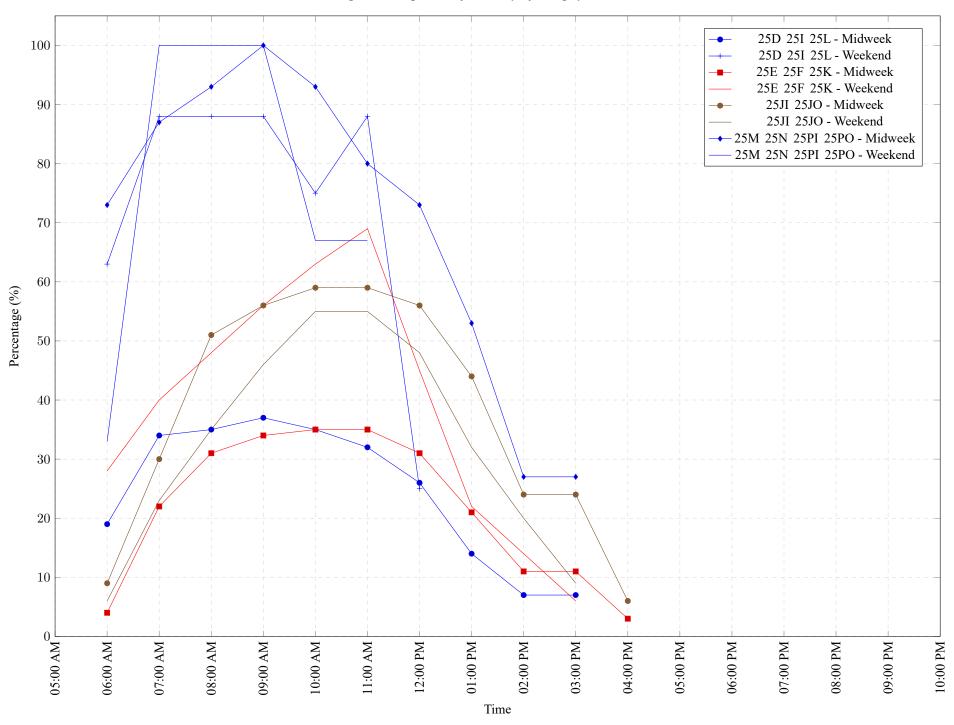

Figure 1: Proportion of each day's fishing by hour.

Area 25 June 2019

Table 7: Proportion of each day's fishing by hour.

| Areas             | Day Type | 6:00 | 7:00 | 8:00 | 9:00 | 10:00 | 11:00 | 12:00 | 01:00 | 02:00 | 03:00 | 04:00 | 05:00 | 06:00 | 07:00 | 08:00 | 09:00 | 10:00 |
|-------------------|----------|------|------|------|------|-------|-------|-------|-------|-------|-------|-------|-------|-------|-------|-------|-------|-------|
|                   |          | AM   | AM   | AM   | AM   | AM    | AM    | PM    |
| 25D 25I 25L       | Midweek  | 19%  | 34%  | 35%  | 37%  | 35%   | 32%   | 26%   | 14%   | 7%    | 7%    | 0%    | 0%    | 0%    | 0%    | 0%    | 0%    | 0%    |
| 25D 25I 25L       | Weekend  | 63%  | 88%  | 88%  | 88%  | 75%   | 88%   | 25%   | 0%    | 0%    | 0%    | 0%    | 0%    | 0%    | 0%    | 0%    | 0%    | 0%    |
| 25E 25F 25K       | Midweek  | 4%   | 22%  | 31%  | 34%  | 35%   | 35%   | 31%   | 21%   | 11%   | 11%   | 3%    | 0%    | 0%    | 0%    | 0%    | 0%    | 0%    |
| 25E 25F 25K       | Weekend  | 28%  | 40%  | 48%  | 56%  | 63%   | 69%   | 45%   | 22%   | 14%   | 6%    | 0%    | 0%    | 0%    | 0%    | 0%    | 0%    | 0%    |
| 25JI 25JO         | Midweek  | 9%   | 30%  | 51%  | 56%  | 59%   | 59%   | 56%   | 44%   | 24%   | 24%   | 6%    | 0%    | 0%    | 0%    | 0%    | 0%    | 0%    |
| 25JI 25JO         | Weekend  | 6%   | 23%  | 35%  | 46%  | 55%   | 55%   | 48%   | 32%   | 20%   | 9%    | 0%    | 0%    | 0%    | 0%    | 0%    | 0%    | 0%    |
| 25M 25N 25PI 25PO | Midweek  | 73%  | 87%  | 93%  | 100% | 93%   | 80%   | 73%   | 53%   | 27%   | 27%   | 0%    | 0%    | 0%    | 0%    | 0%    | 0%    | 0%    |
| 25M 25N 25PI 25PO | Weekend  | 33%  | 100% | 100% | 100% | 67%   | 67%   | 0%    | 0%    | 0%    | 0%    | 0%    | 0%    | 0%    | 0%    | 0%    | 0%    | 0%    |