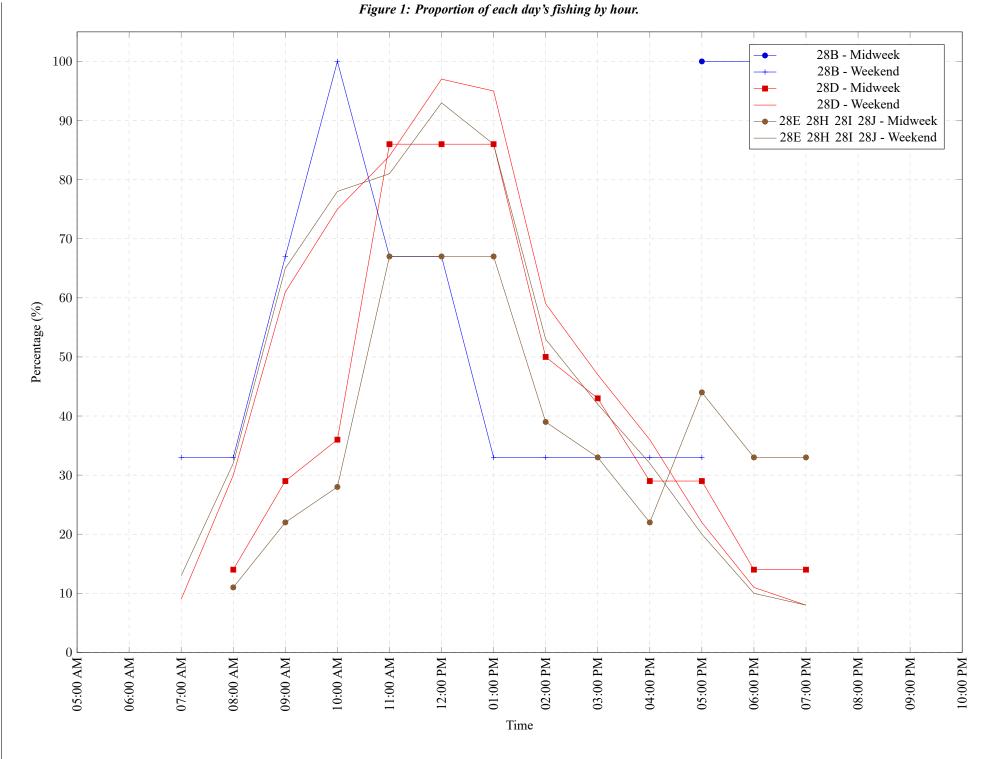

 Table 7: Proportion of each day's fishing by hour.

| Areas           | Day Type | 6:00<br>AM | 7:00<br>AM | 8:00<br>AM | 9:00<br>AM | 10:00<br>AM | 11:00<br>AM | 12:00<br>PM | 01:00<br>PM | 02:00<br>PM | 03:00<br>PM | 04:00<br>PM | 05:00<br>PM | 06:00<br>PM | 07:00<br>PM | 08:00<br>PM | 09:00<br>PM | 10:00<br>PM |
|-----------------|----------|------------|------------|------------|------------|-------------|-------------|-------------|-------------|-------------|-------------|-------------|-------------|-------------|-------------|-------------|-------------|-------------|
| 28B             | Midweek  | 0%         | 0%         | 0%         | 0%         | 0%          | 0%          | 0%          | 0%          | 0%          | 0%          | 0%          | 100%        | 100%        | 100%        | 0%          | 0%          | 0%          |
| 28B             | Weekend  | 0%         | 33%        | 33%        | 67%        | 100%        | 67%         | 67%         | 33%         | 33%         | 33%         | 33%         | 33%         | 0%          | 0%          | 0%          | 0%          | 0%          |
| 28D             | Midweek  | 0%         | 0%         | 14%        | 29%        | 36%         | 86%         | 86%         | 86%         | 50%         | 43%         | 29%         | 29%         | 14%         | 14%         | 0%          | 0%          | 0%          |
| 28D             | Weekend  | 0%         | 9%         | 30%        | 61%        | 75%         | 84%         | 97%         | 95%         | 59%         | 47%         | 36%         | 22%         | 11%         | 8%          | 0%          | 0%          | 0%          |
| 28E 28H 28I 28J | Midweek  | 0%         | 0%         | 11%        | 22%        | 28%         | 67%         | 67%         | 67%         | 39%         | 33%         | 22%         | 44%         | 33%         | 33%         | 0%          | 0%          | 0%          |
| 28E 28H 28I 28J | Weekend  | 0%         | 13%        | 32%        | 65%        | 78%         | 81%         | 93%         | 86%         | 53%         | 42%         | 32%         | 20%         | 10%         | 8%          | 0%          | 0%          | 0%          |