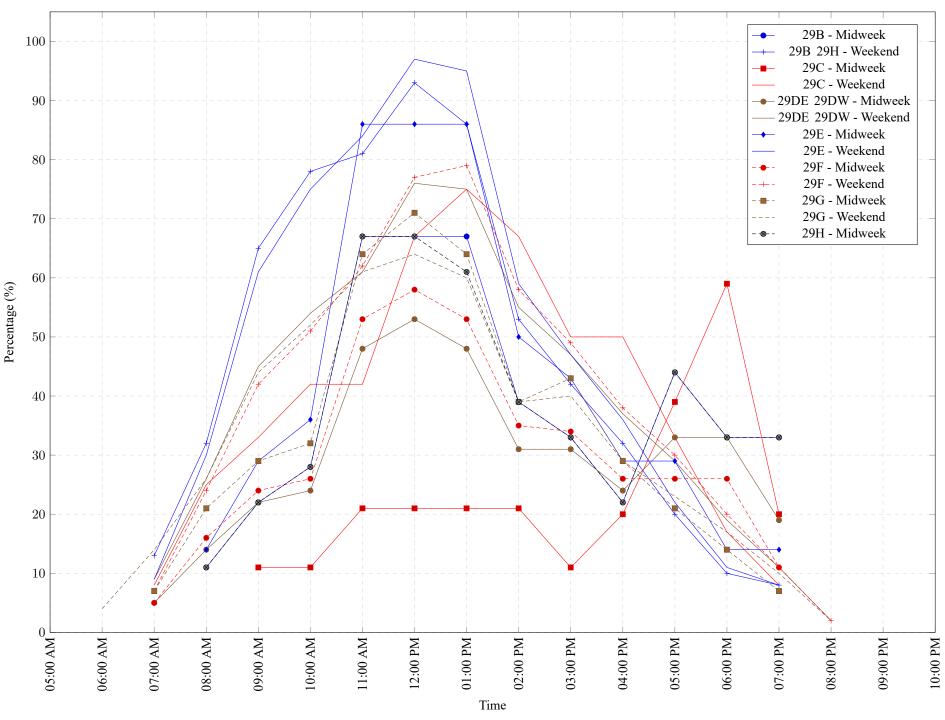

Figure 1: Proportion of each day's fishing by hour.

Area 29 June 2019

Table 7: Proportion of each day's fishing by hour.

| Areas     | Day Type | 6:00 | 7:00 | 8:00 | 9:00 | 10:00 | 11:00 | 12:00 | 01:00 | 02:00 | 03:00 | 04:00 | 05:00 | 06:00 | 07:00 | 08:00 | 09:00 | 10:00 |
|-----------|----------|------|------|------|------|-------|-------|-------|-------|-------|-------|-------|-------|-------|-------|-------|-------|-------|
|           |          | AM   | AM   | AM   | AM   | AM    | AM    | PM    |
| 29B       | Midweek  | 0%   | 0%   | 11%  | 22%  | 28%   | 67%   | 67%   | 67%   | 39%   | 33%   | 22%   | 44%   | 33%   | 33%   | 0%    | 0%    | 0%    |
| 29B 29H   | Weekend  | 0%   | 13%  | 32%  | 65%  | 78%   | 81%   | 93%   | 86%   | 53%   | 42%   | 32%   | 20%   | 10%   | 8%    | 0%    | 0%    | 0%    |
| 29C       | Midweek  | 0%   | 0%   | 0%   | 11%  | 11%   | 21%   | 21%   | 21%   | 21%   | 11%   | 20%   | 39%   | 59%   | 20%   | 0%    | 0%    | 0%    |
| 29C       | Weekend  | 0%   | 8%   | 25%  | 33%  | 42%   | 42%   | 67%   | 75%   | 67%   | 50%   | 50%   | 33%   | 17%   | 8%    | 0%    | 0%    | 0%    |
| 29DE 29DW | Midweek  | 0%   | 5%   | 14%  | 22%  | 24%   | 48%   | 53%   | 48%   | 31%   | 31%   | 24%   | 33%   | 33%   | 19%   | 0%    | 0%    | 0%    |
| 29DE 29DW | Weekend  | 0%   | 9%   | 26%  | 45%  | 54%   | 61%   | 76%   | 75%   | 55%   | 47%   | 37%   | 29%   | 19%   | 11%   | 2%    | 0%    | 0%    |
| 29E       | Midweek  | 0%   | 0%   | 14%  | 29%  | 36%   | 86%   | 86%   | 86%   | 50%   | 43%   | 29%   | 29%   | 14%   | 14%   | 0%    | 0%    | 0%    |
| 29E       | Weekend  | 0%   | 9%   | 30%  | 61%  | 75%   | 84%   | 97%   | 95%   | 59%   | 47%   | 36%   | 22%   | 11%   | 8%    | 0%    | 0%    | 0%    |
| 29F       | Midweek  | 0%   | 5%   | 16%  | 24%  | 26%   | 53%   | 58%   | 53%   | 35%   | 34%   | 26%   | 26%   | 26%   | 11%   | 0%    | 0%    | 0%    |
| 29F       | Weekend  | 0%   | 7%   | 24%  | 42%  | 51%   | 62%   | 77%   | 79%   | 58%   | 49%   | 38%   | 30%   | 20%   | 11%   | 2%    | 0%    | 0%    |
| 29G       | Midweek  | 0%   | 7%   | 21%  | 29%  | 32%   | 64%   | 71%   | 64%   | 39%   | 43%   | 29%   | 21%   | 14%   | 7%    | 0%    | 0%    | 0%    |
| 29G       | Weekend  | 4%   | 14%  | 26%  | 44%  | 52%   | 61%   | 64%   | 60%   | 39%   | 40%   | 29%   | 23%   | 17%   | 10%   | 2%    | 0%    | 0%    |
| 29H       | Midweek  | 0%   | 0%   | 11%  | 22%  | 28%   | 67%   | 67%   | 61%   | 39%   | 33%   | 22%   | 44%   | 33%   | 33%   | 0%    | 0%    | 0%    |