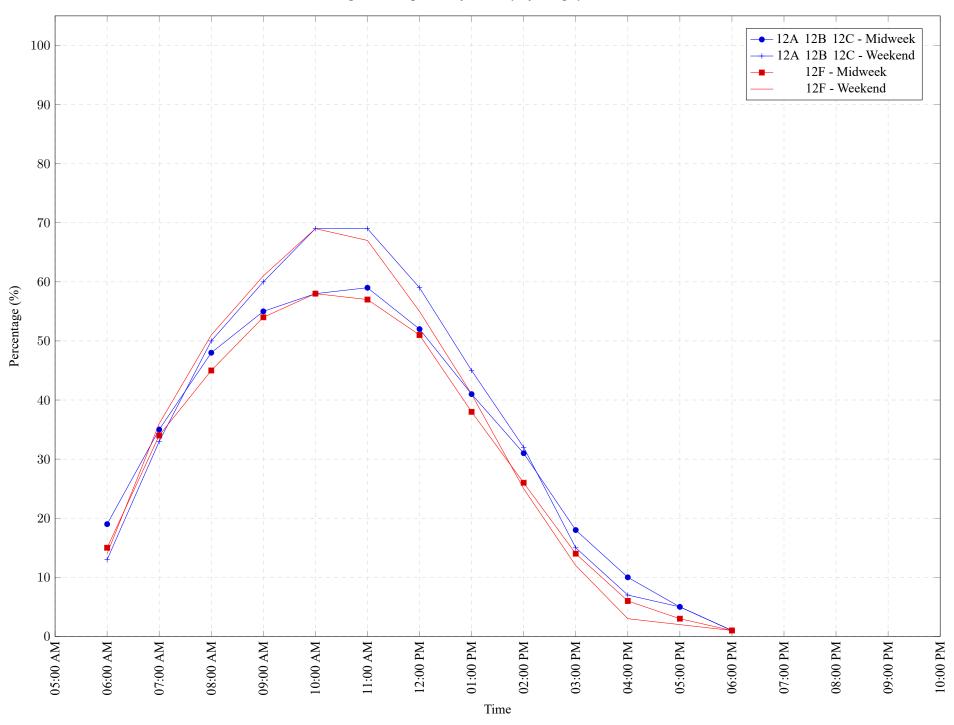

Figure 1: Proportion of each day's fishing by hour.

Area 12 July 2019

Table 7: Proportion of each day's fishing by hour.

| Areas       | Day Type | 6:00 | 7:00 | 8:00 | 9:00 | 10:00 | 11:00 | 12:00 | 01:00 | 02:00 | 03:00 | 04:00 | 05:00 | 06:00 | 07:00 | 08:00 | 09:00 | 10:00 |
|-------------|----------|------|------|------|------|-------|-------|-------|-------|-------|-------|-------|-------|-------|-------|-------|-------|-------|
|             |          | AM   | AM   | AM   | AM   | AM    | AM    | PM    |
| 12A 12B 12C | Midweek  | 19%  | 35%  | 48%  | 55%  | 58%   | 59%   | 52%   | 41%   | 31%   | 18%   | 10%   | 5%    | 1%    | 0%    | 0%    | 0%    | 0%    |
| 12A 12B 12C | Weekend  | 13%  | 33%  | 50%  | 60%  | 69%   | 69%   | 59%   | 45%   | 32%   | 15%   | 7%    | 5%    | 1%    | 0%    | 0%    | 0%    | 0%    |
| 12F         | Midweek  | 15%  | 34%  | 45%  | 54%  | 58%   | 57%   | 51%   | 38%   | 26%   | 14%   | 6%    | 3%    | 1%    | 0%    | 0%    | 0%    | 0%    |
| 12F         | Weekend  | 14%  | 36%  | 51%  | 61%  | 69%   | 67%   | 55%   | 41%   | 25%   | 12%   | 3%    | 2%    | 1%    | 0%    | 0%    | 0%    | 0%    |