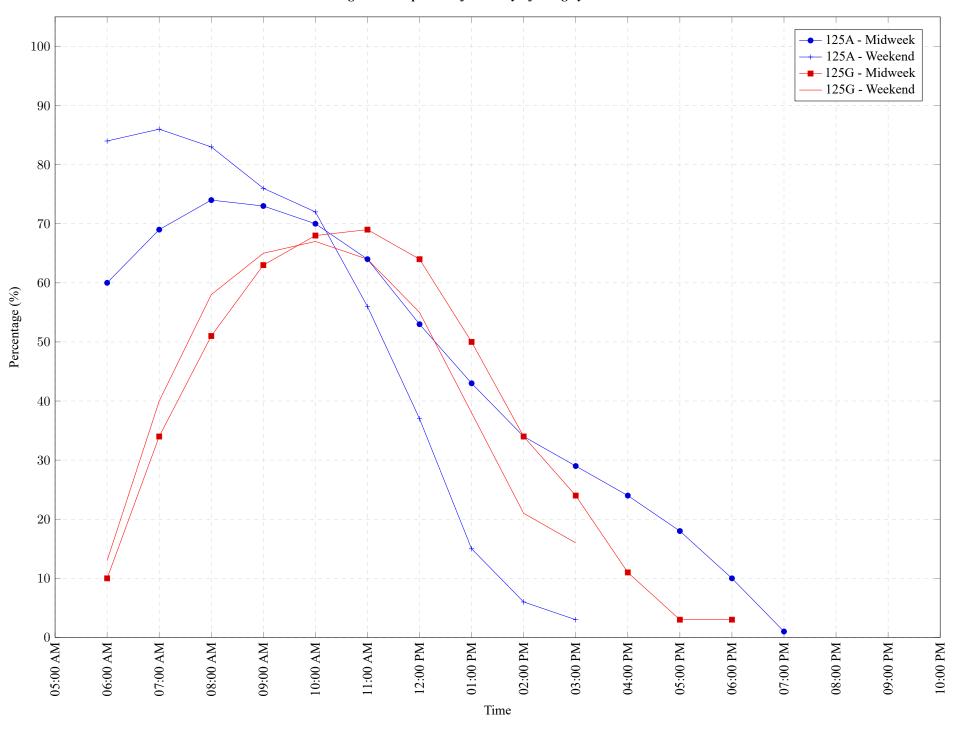

Figure 1: Proportion of each day's fishing by hour.

Area 125 July 2019

Table 7: Proportion of each day's fishing by hour.

| Areas | Day Type |     | 7:00<br>AM | 8:00<br>AM |     |     |     |     |     |     | 03:00<br>PM | 04:00<br>PM | 05:00<br>PM | 06:00<br>PM |    | 08:00<br>PM |    | 10:00<br>PM |
|-------|----------|-----|------------|------------|-----|-----|-----|-----|-----|-----|-------------|-------------|-------------|-------------|----|-------------|----|-------------|
| 125A  | Midweek  | 60% | 69%        | 74%        | 73% | 70% | 64% | 53% | 43% | 34% | 29%         | 24%         | 18%         | 10%         | 1% | 0%          | 0% | 0%          |
| 125A  | Weekend  | 84% | 86%        | 83%        | 76% | 72% | 56% | 37% | 15% | 6%  | 3%          | 0%          | 0%          | 0%          | 0% | 0%          | 0% | 0%          |
| 125G  | Midweek  | 10% | 34%        | 51%        | 63% | 68% | 69% | 64% | 50% | 34% | 24%         | 11%         | 3%          | 3%          | 0% | 0%          | 0% | 0%          |
| 125G  | Weekend  | 13% | 40%        | 58%        | 65% | 67% | 64% | 55% | 38% | 21% | 16%         | 0%          | 0%          | 0%          | 0% | 0%          | 0% | 0%          |