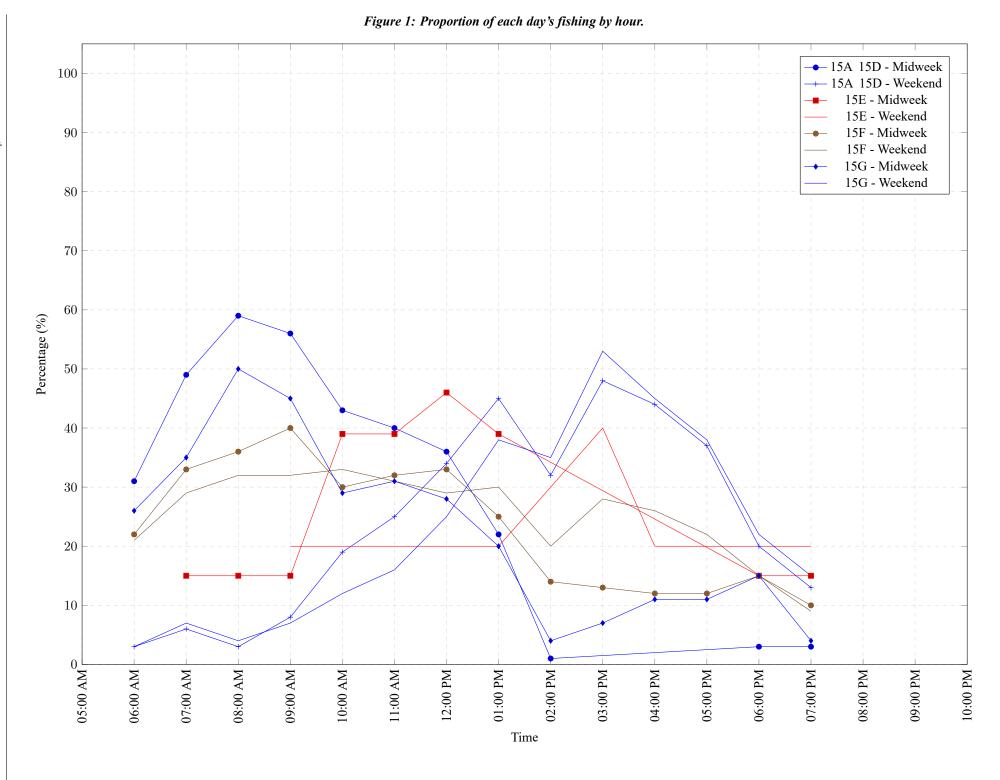

Area 15 July 2019

Table 7: Proportion of each day's fishing by hour.

| Areas   | Day Type | 6:00 | 7:00 | 8:00 | 9:00 | 10:00 | 11:00 | 12:00 | 01:00 | 02:00 | 03:00 | 04:00 | 05:00 | 06:00 | 07:00 | 08:00 | 09:00 | 10:00 |
|---------|----------|------|------|------|------|-------|-------|-------|-------|-------|-------|-------|-------|-------|-------|-------|-------|-------|
|         |          | AM   | AM   | AM   | AM   | AM    | AM    | PM    |
| 15A 15D | Midweek  | 31%  | 49%  | 59%  | 56%  | 43%   | 40%   | 36%   | 22%   | 1%    | 0%    | 0%    | 0%    | 3%    | 3%    | 0%    | 0%    | 0%    |
| 15A 15D | Weekend  | 3%   | 6%   | 3%   | 8%   | 19%   | 25%   | 34%   | 45%   | 32%   | 48%   | 44%   | 37%   | 20%   | 13%   | 0%    | 0%    | 0%    |
| 15E     | Midweek  | 0%   | 15%  | 15%  | 15%  | 39%   | 39%   | 46%   | 39%   | 0%    | 0%    | 0%    | 0%    | 15%   | 15%   | 0%    | 0%    | 0%    |
| 15E     | Weekend  | 0%   | 0%   | 0%   | 20%  | 20%   | 0%    | 0%    | 20%   | 0%    | 40%   | 20%   | 20%   | 20%   | 20%   | 0%    | 0%    | 0%    |
| 15F     | Midweek  | 22%  | 33%  | 36%  | 40%  | 30%   | 32%   | 33%   | 25%   | 14%   | 13%   | 12%   | 12%   | 15%   | 10%   | 0%    | 0%    | 0%    |
| 15F     | Weekend  | 21%  | 29%  | 32%  | 32%  | 33%   | 31%   | 29%   | 30%   | 20%   | 28%   | 26%   | 22%   | 15%   | 9%    | 0%    | 0%    | 0%    |
| 15G     | Midweek  | 26%  | 35%  | 50%  | 45%  | 29%   | 31%   | 28%   | 20%   | 4%    | 7%    | 11%   | 11%   | 15%   | 4%    | 0%    | 0%    | 0%    |
| 15G     | Weekend  | 3%   | 7%   | 4%   | 7%   | 12%   | 16%   | 25%   | 38%   | 35%   | 53%   | 45%   | 38%   | 22%   | 15%   | 0%    | 0%    | 0%    |